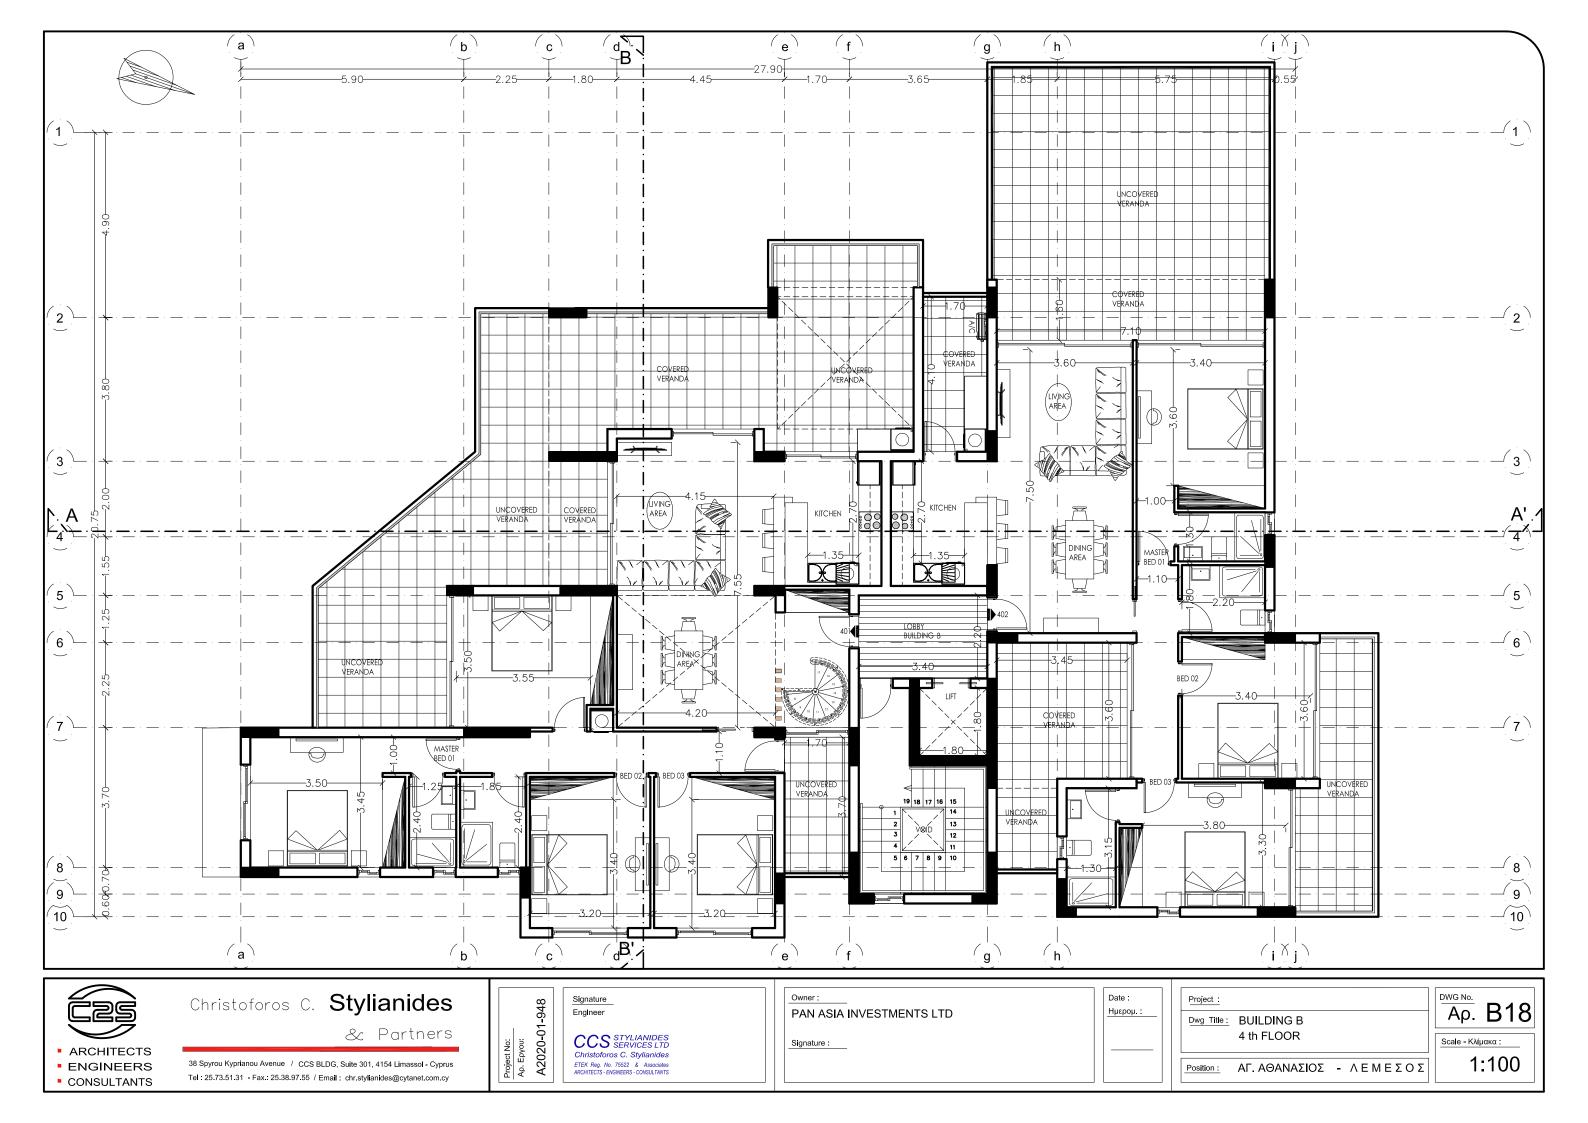

1:100

ARCHITECTS ENGINEERS CONSULTANTS

38 Spyrou Kyprianou Avenue / CCS BLDG, Suite 301, 4154 Limassol - Cyprus Tel: 25.73.51.31 - Fax.: 25.38.97.55 / Email: chr.stylianides@cytanet.com.cy

CCS STYLIANIDES SERVICES LTD Christoforos C. Stylianides ETEK Reg. No. 75522 & Associates ARCHITECTS - ENGINEERS - CONSULTANTS

Signature :

01 2020

Position: AΓ. AΘANAΣΙΟΣ - ΛΕΜΕΣΟΣ

1:100