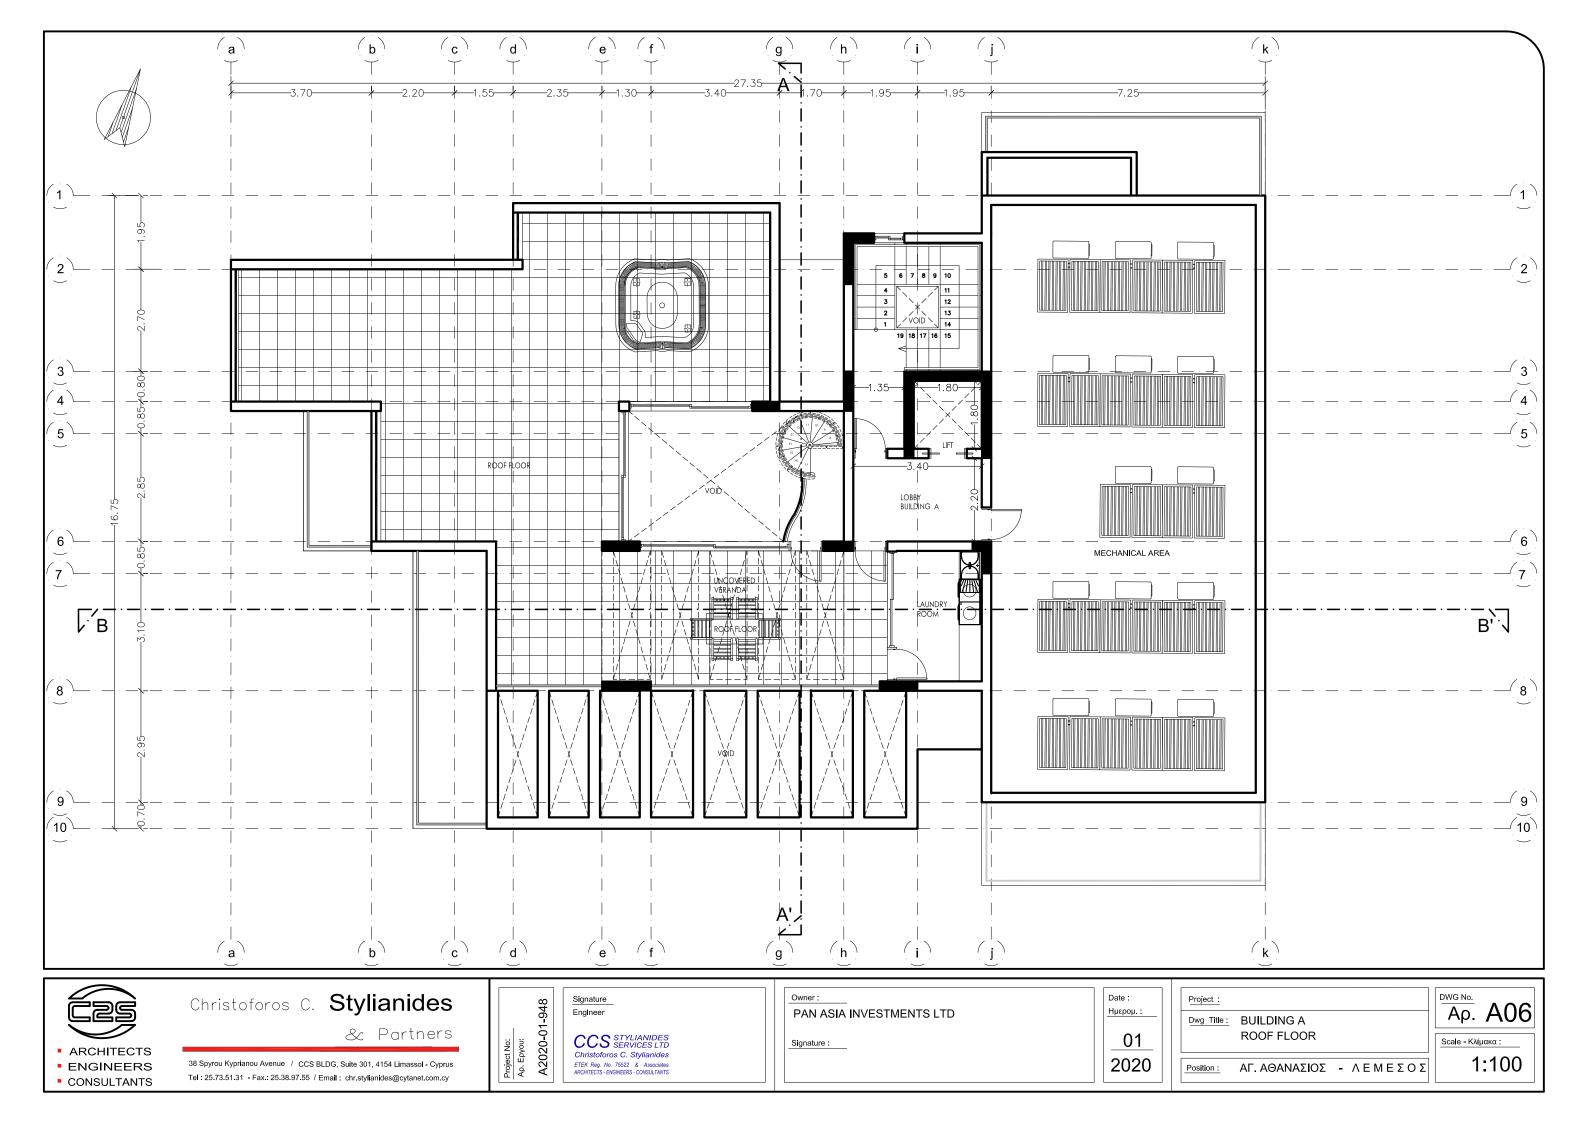

CCS STYLIANIDES SERVICES LTD Christoforos C. Stylianides ETEK Reg. No. 75522 & Associates ARCHITECTS - ENGINEERS - CONSULTANTS

Signature :

01 2020

2nd - 3rd FLOOR

Position: AΓ. AΘANAΣΙΟΣ - ΛΕΜΕΣΟΣ

Scale - Κλίμακα :

1:100

ARCHITECTS ENGINEERS CONSULTANTS

38 Spyrou Kyprianou Avenue / CCS BLDG, Suite 301, 4154 Limassol - Cyprus Tel: 25.73.51.31 - Fax.: 25.38.97.55 / Email: chr.stylianides@cytanet.com.cy

CCS STYLIANIDES SERVICES LTD Christoforos C. Stylianides ETEK Reg. No. 75522 & Associates ARCHITECTS - ENGINEERS - CONSULTANTS

Signature :

01 2020

Position: AΓ. AΘANAΣΙΟΣ - ΛΕΜΕΣΟΣ

1:100