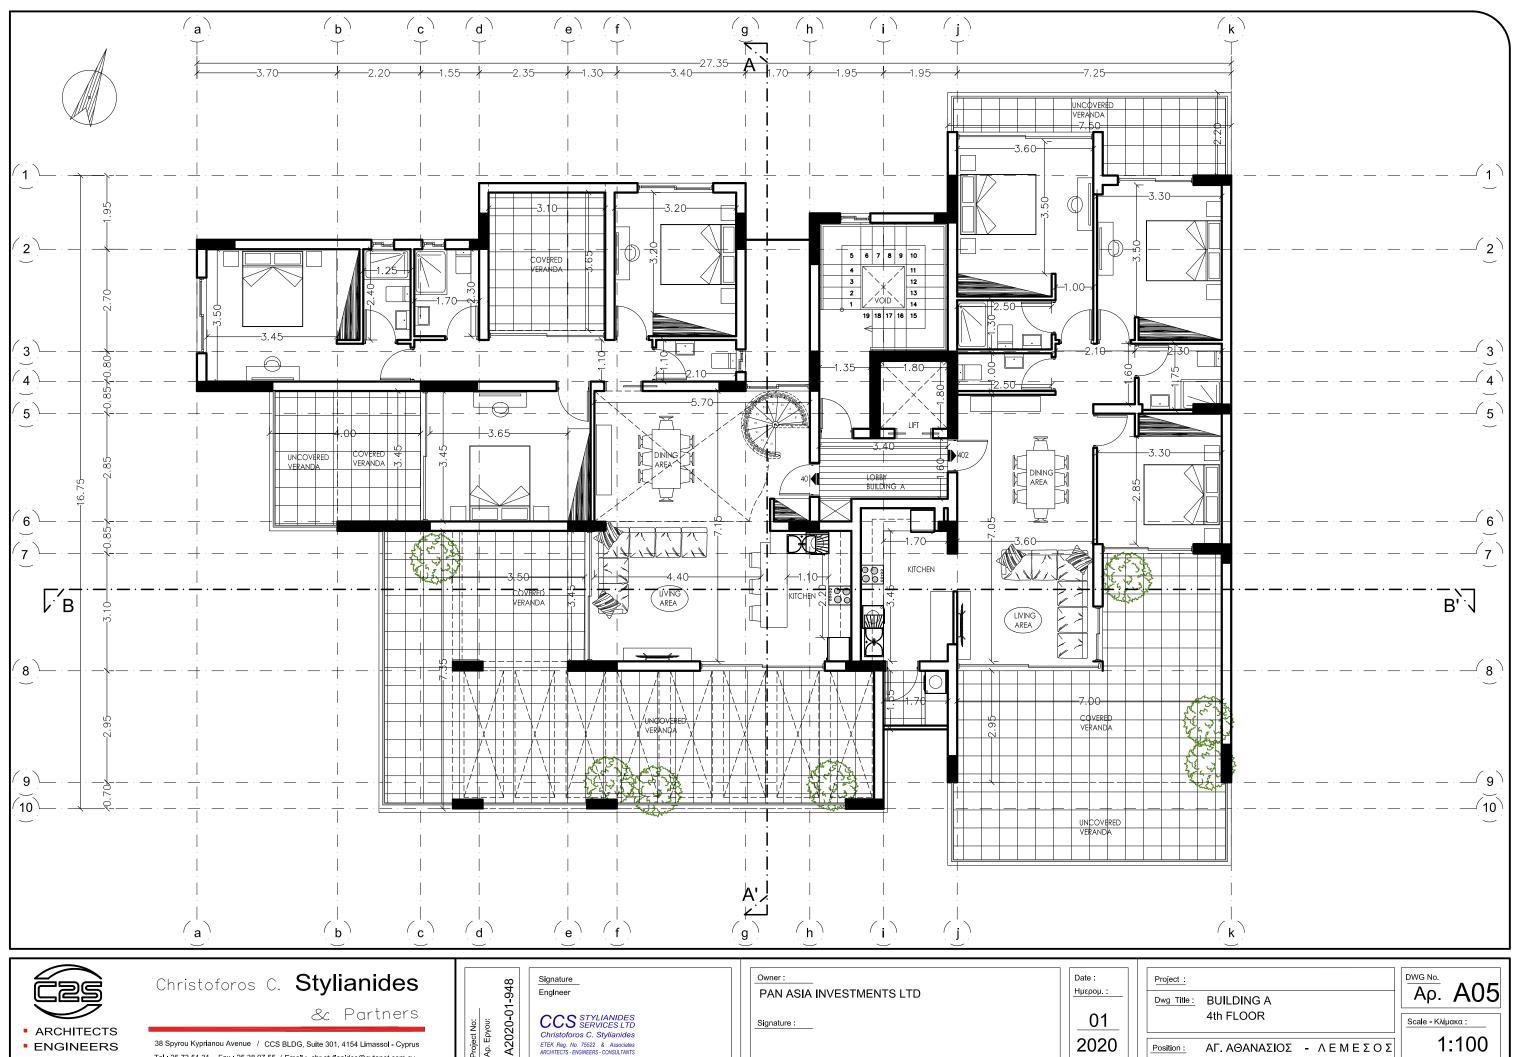

CCS STYLIANIDES SERVICES LTD Christoforos C. Stylianides ETEK Reg. No. 75522 & Associates ARCHITECTS - ENGINEERS - CONSULTANTS

Signature :

01 2020

2nd - 3rd FLOOR

Position: AΓ. AΘANAΣΙΟΣ - ΛΕΜΕΣΟΣ

Scale - Κλίμακα :

1:100

ARCHITECTS ENGINEERS CONSULTANTS

38 Spyrou Kyprianou Avenue / CCS BLDG, Suite 301, 4154 Limassol - Cyprus Tel: 25.73.51.31 - Fax.: 25.38.97.55 / Email: chr.stylianides@cytanet.com.cy

CCS STYLIANIDES SERVICES LTD Christoforos C. Stylianides ETEK Reg. No. 75522 & Associates ARCHITECTS - ENGINEERS - CONSULTANTS

Signature :

01 2020

Position: AΓ. AΘANAΣΙΟΣ - ΛΕΜΕΣΟΣ

1:100