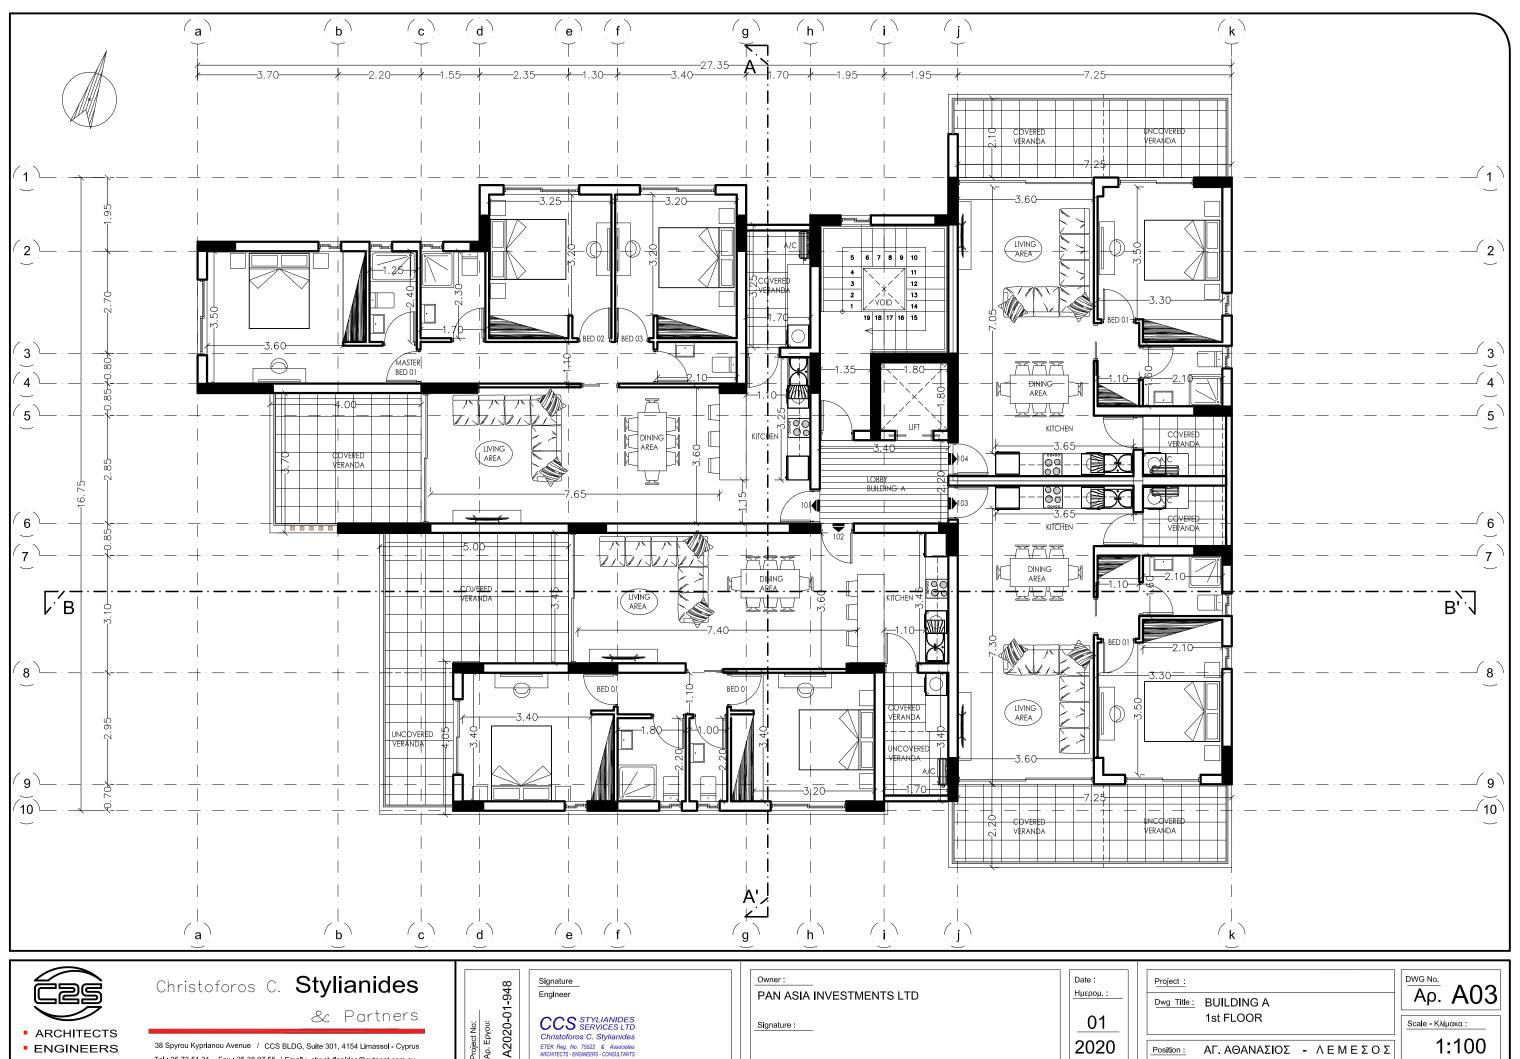

01

2020

1st FLOOR Position: AΓ. AΘANAΣΙΟΣ - ΛΕΜΕΣΟΣ

Scale - Κλίμακα :

1:100

38 Spyrou Kyprianou Avenue / CCS BLDG, Suite 301, 4154 Limassol - Cyprus Tel: 25.73.51.31 - Fax.: 25.38.97.55 / Email: chr.stylianides@cytanet.com.cy