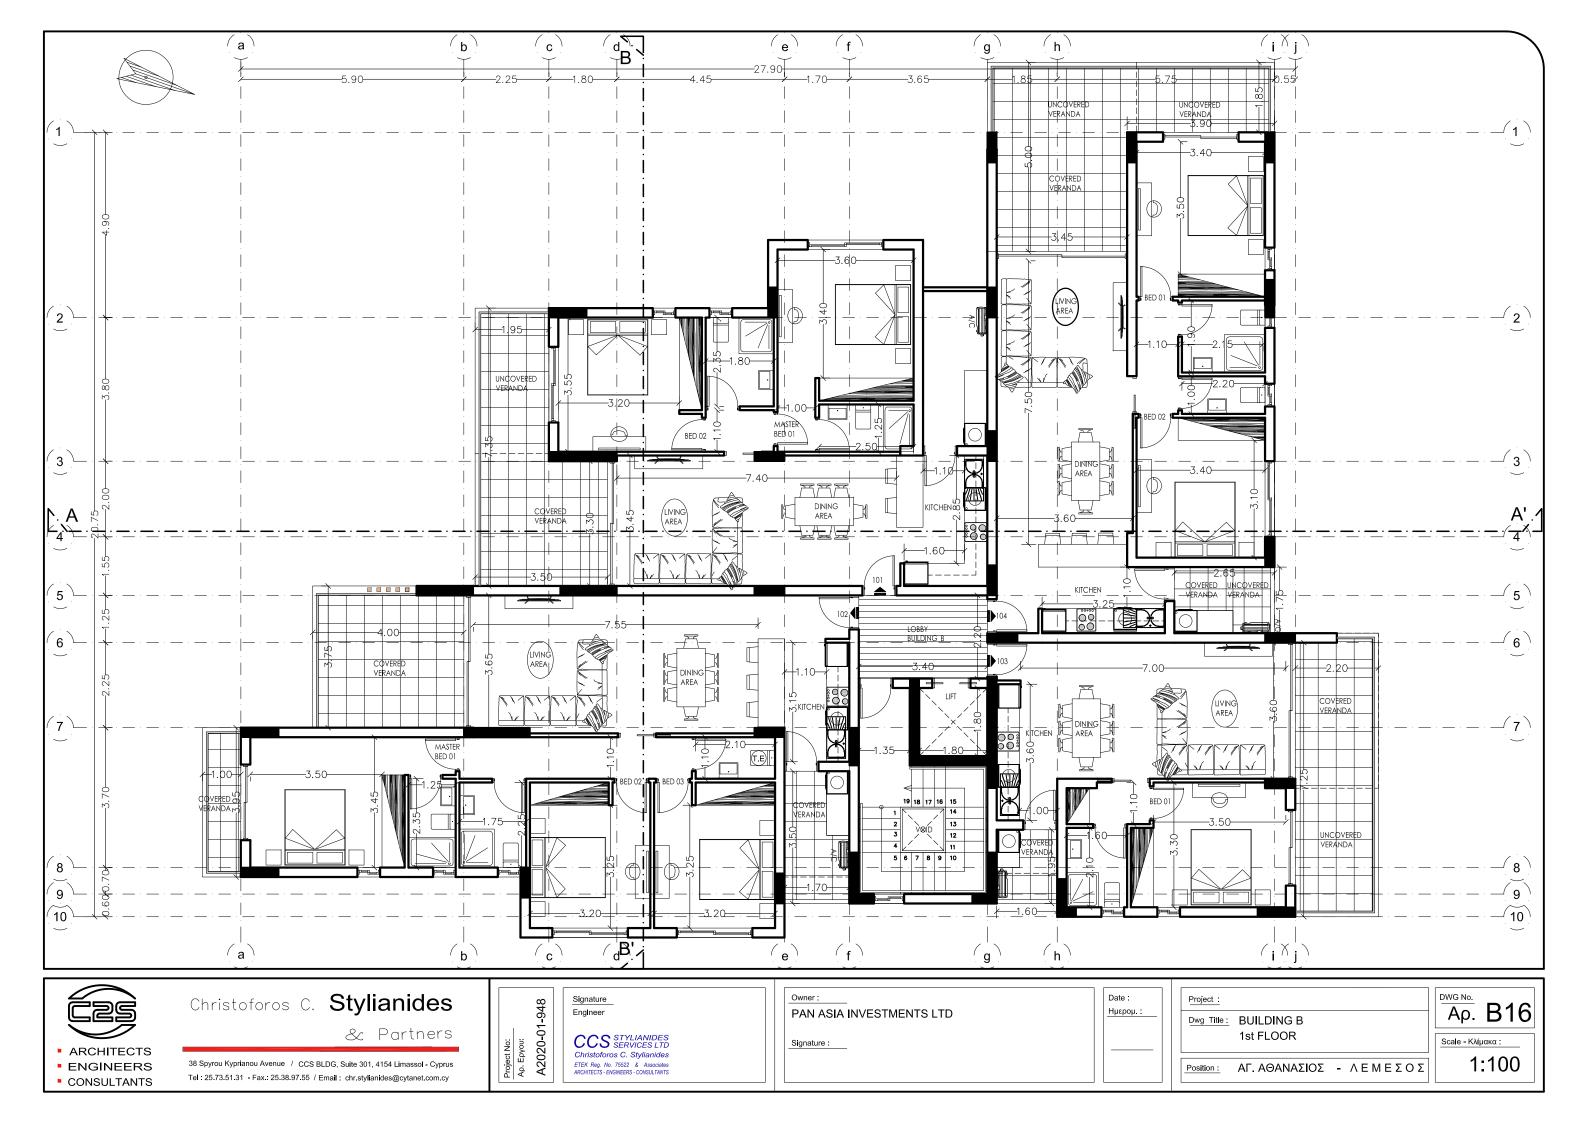

01

2020

1st FLOOR Position: AΓ. AΘANAΣΙΟΣ - ΛΕΜΕΣΟΣ

Scale - Κλίμακα :

1:100

38 Spyrou Kyprianou Avenue / CCS BLDG, Suite 301, 4154 Limassol - Cyprus Tel: 25.73.51.31 - Fax.: 25.38.97.55 / Email: chr.stylianides@cytanet.com.cy