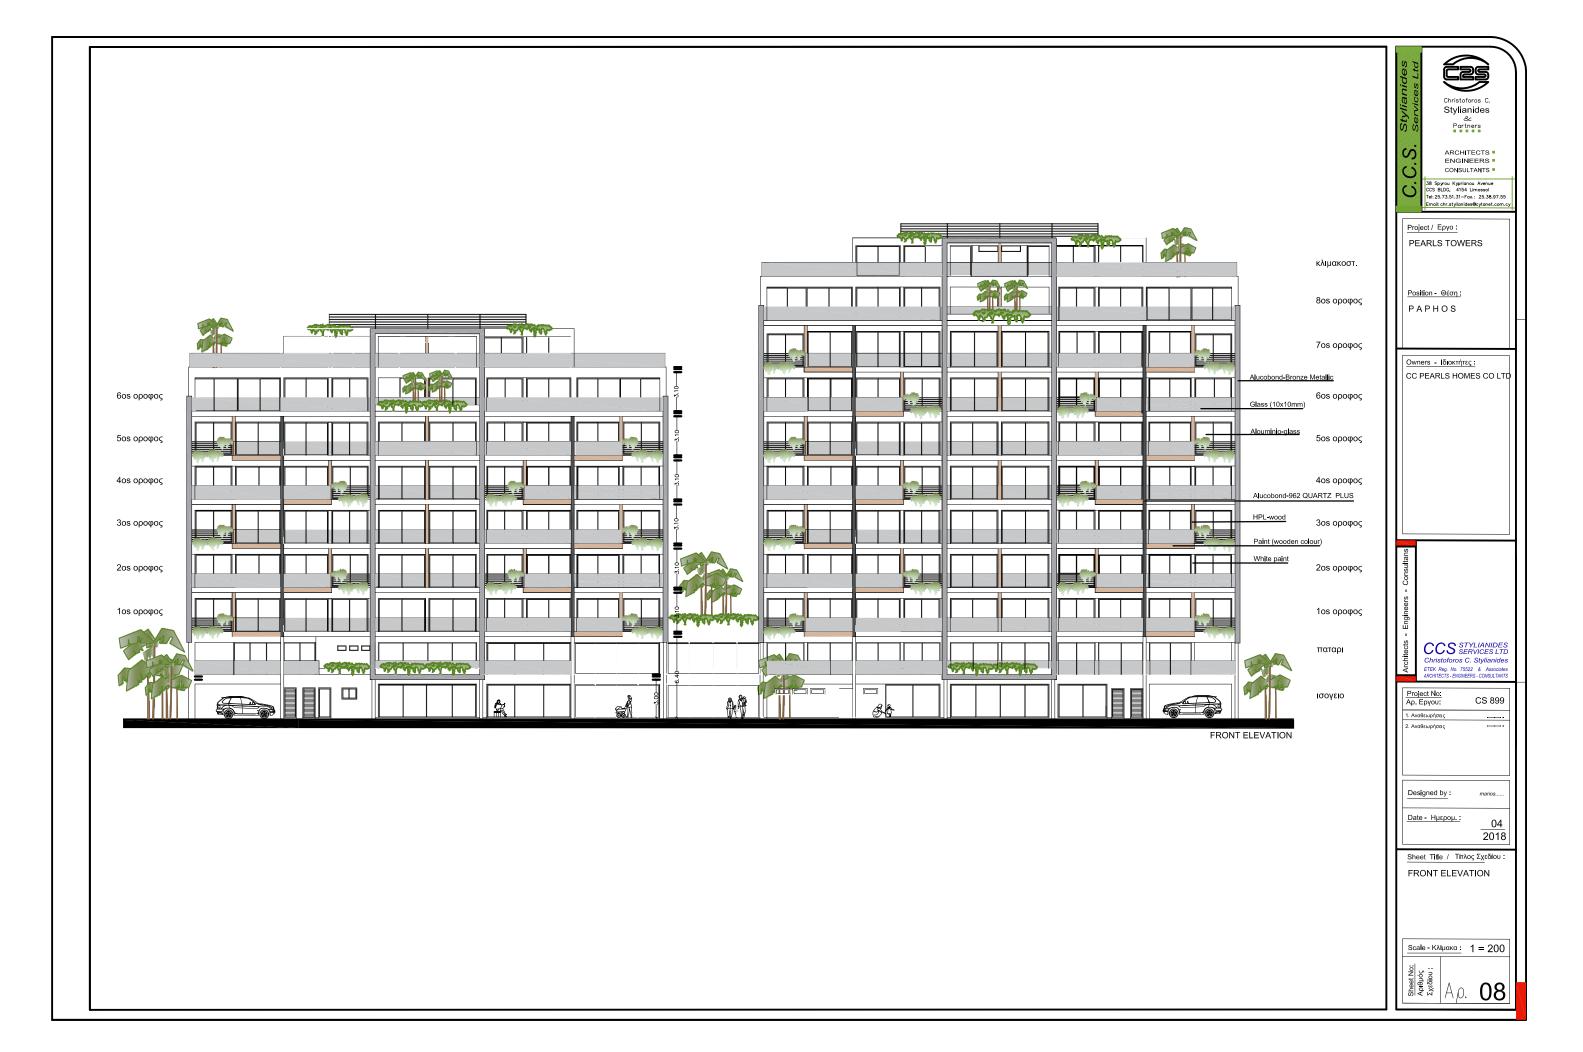

Project / Εργο:

PEARLS TOWERS

Position - Θέση: PAPHOS

Owners - Ιδιοκτήτες:

CC PEARLS HOMES CO LTD

CCS STYLIANIDES SERVICES LTD Christoforos C. Stylianides ETEK Reg. No. 75522 & Associates ARCHITECTS - ENGINEERS - CONSULTANTS

| Project No:<br>Αρ. Εργου: | CS 899 |
|---------------------------|--------|
| 1. Αναθεωρήσεις           |        |
| 2. Αναθεωρήσεις           |        |
| Designed by :             | marios |
| Date - Ημερομ             | 04     |

2018 Sheet Title / Τίτλος Σχεδίου : BACK ELEVATION

Scale - Κλίμακα : 1 = 200

Sheet No. 2 Aprillage No. 2 Ection 1. 2 Per No. 2 Per No

04