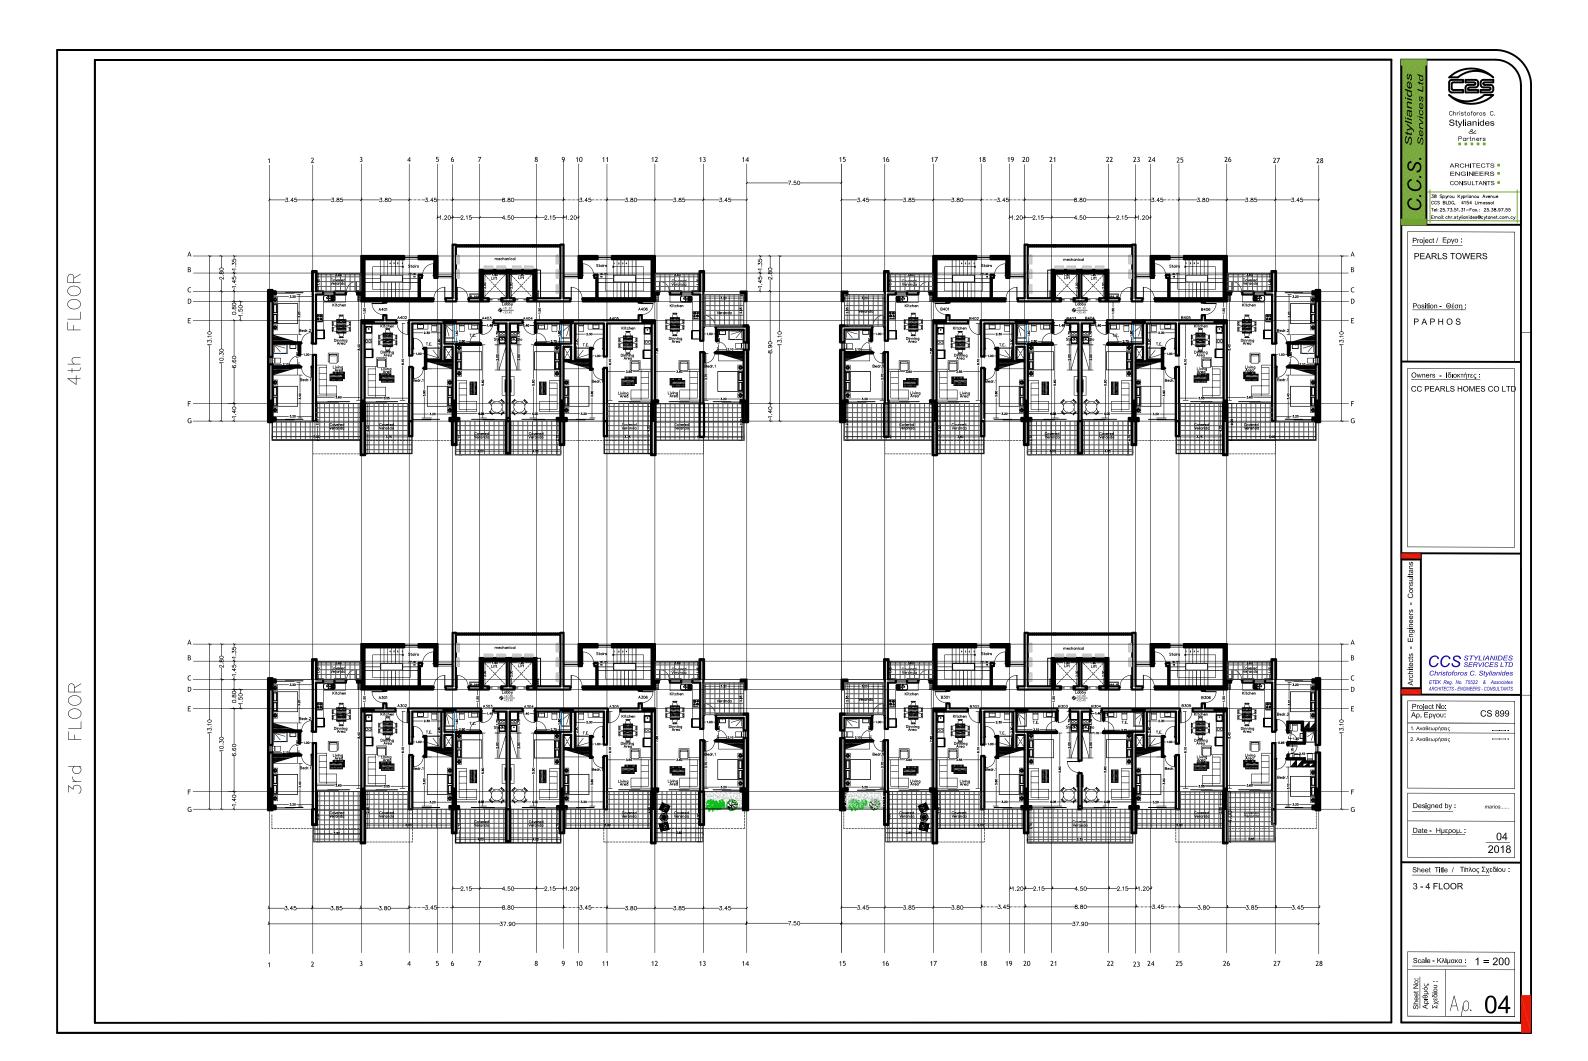

Christoforos C. Stylianides & Partners

ARCHITECTS •
ENGINEERS •
CONSULTANTS •

C.C.S. 38 Spyrou Kyprianou Avenue CCS BLDG, 4154 Limassol Tel: 25.73.51.31-Fax.: 25.38.97.55 Email: chr.stylianides@cytanet.com.c

Project / Εργο:

PEARLS TOWERS

Position - Θέση: PAPHOS

Owners - Ιδιοκτήτες:

CC PEARLS HOMES CO LTD

CCS STYLIANIDES SERVICES LTD Christoforos C. Stylianides ETEK Reg. No. 75522 & Associates ARCHITECTS - ENGINEERS - CONSULTANTS

| Project No:<br>Αρ. Εργου: | CS 899 |
|---------------------------|--------|
| 1. Αναθεωρήσεις           |        |
| 2. Αναθεωρήσεις           |        |
| Designed by :             | marios |
| Date - Ημερομ             | 04     |

2018 Sheet Title / Τίτλος Σχεδίου : BACK ELEVATION

Scale - Κλίμακα : 1 = 200

Sheet No. 2 Aprillage No. 2 Ection 1. 2 Per No. 2 Per No

04