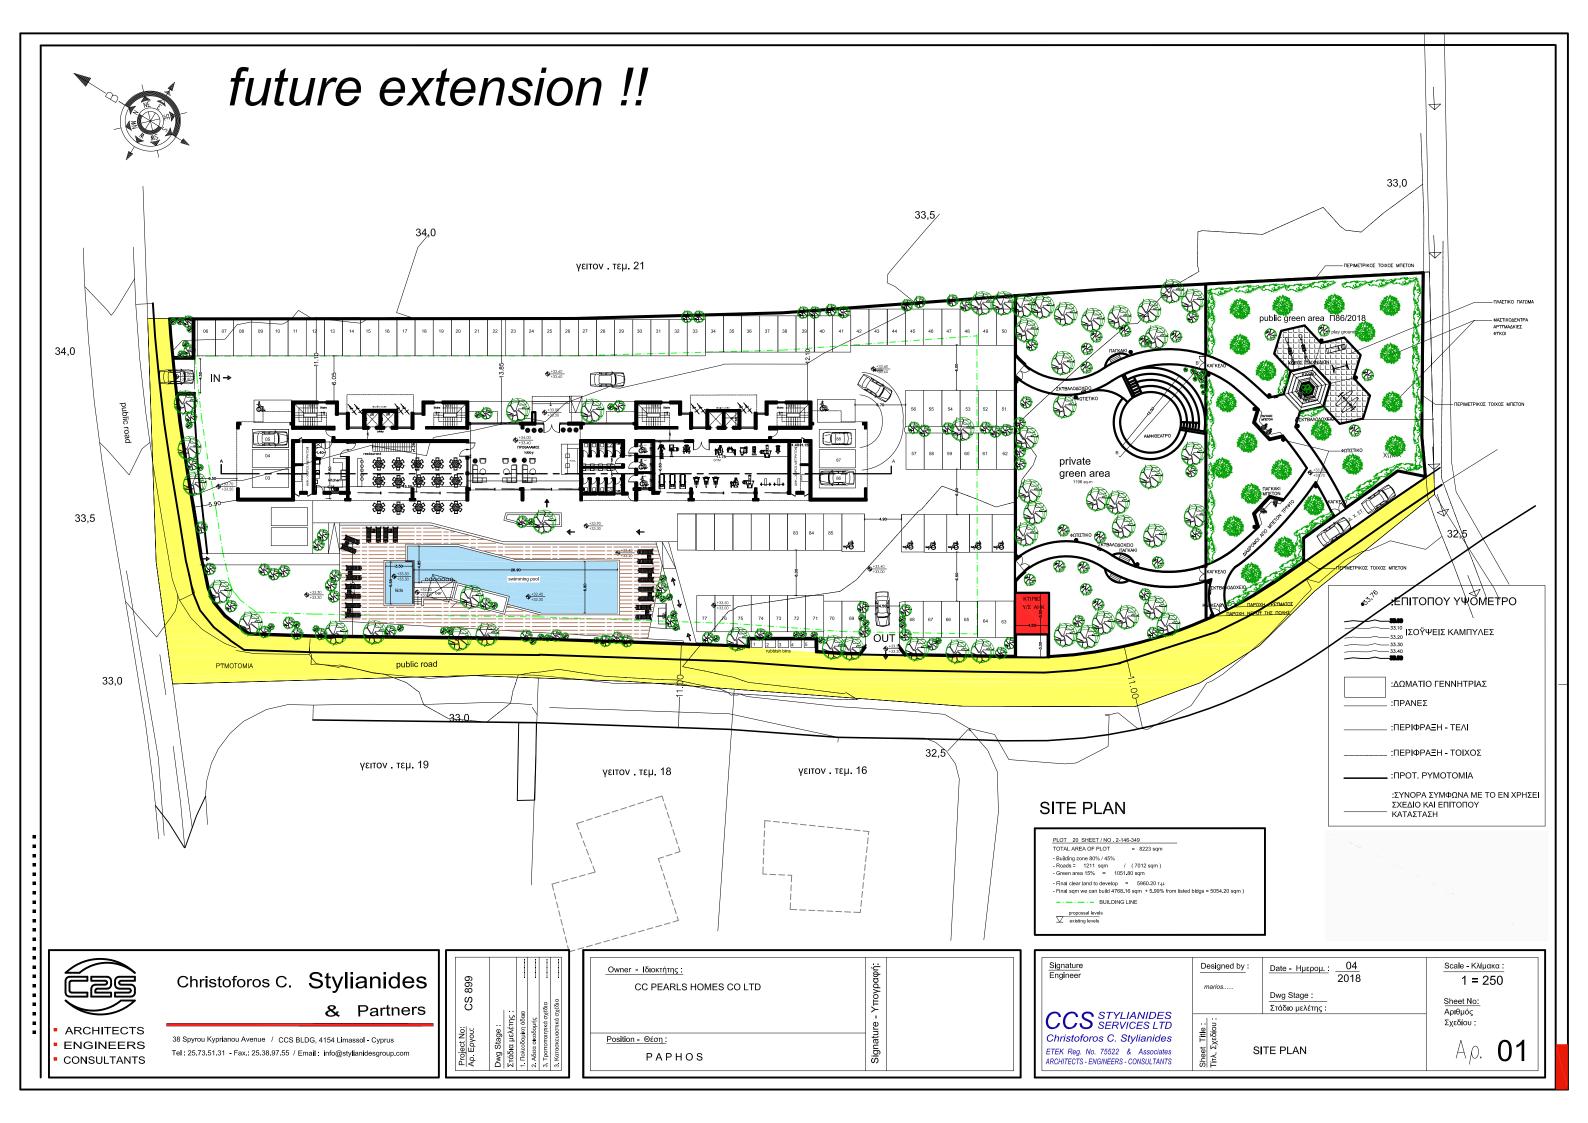

Christoforos C. Stylianides & Partners

ARCHITECTS •
ENGINEERS •
CONSULTANTS •

C.C.S. 38 Spyrou Kyprianou Avenue CCS BLDG, 4154 Limassol Tel: 25.73.51.31-Fax.: 25.38.97.55 Email: chr.stylianides@cytanet.com.c

Project / Εργο:

PEARLS TOWERS

Position - Θέση: PAPHOS

Owners - Ιδιοκτήτες:

CC PEARLS HOMES CO LTD

CCS STYLIANIDES SERVICES LTD Christoforos C. Stylianides ETEK Reg. No. 75522 & Associates ARCHITECTS - ENGINEERS - CONSULTANTS

| Project No:<br>Αρ. Εργου: | CS 899 |
|---------------------------|--------|
| 1. Αναθεωρήσεις           |        |
| 2. Αναθεωρήσεις           |        |
| Designed by :             | marios |
| Date - Ημερομ             | 04     |

2018 Sheet Title / Τίτλος Σχεδίου : BACK ELEVATION

Scale - Κλίμακα : 1 = 200

Sheet No. 2 Aprillage No. 2 Ection 1. 2 Per No. 2 Per No

04