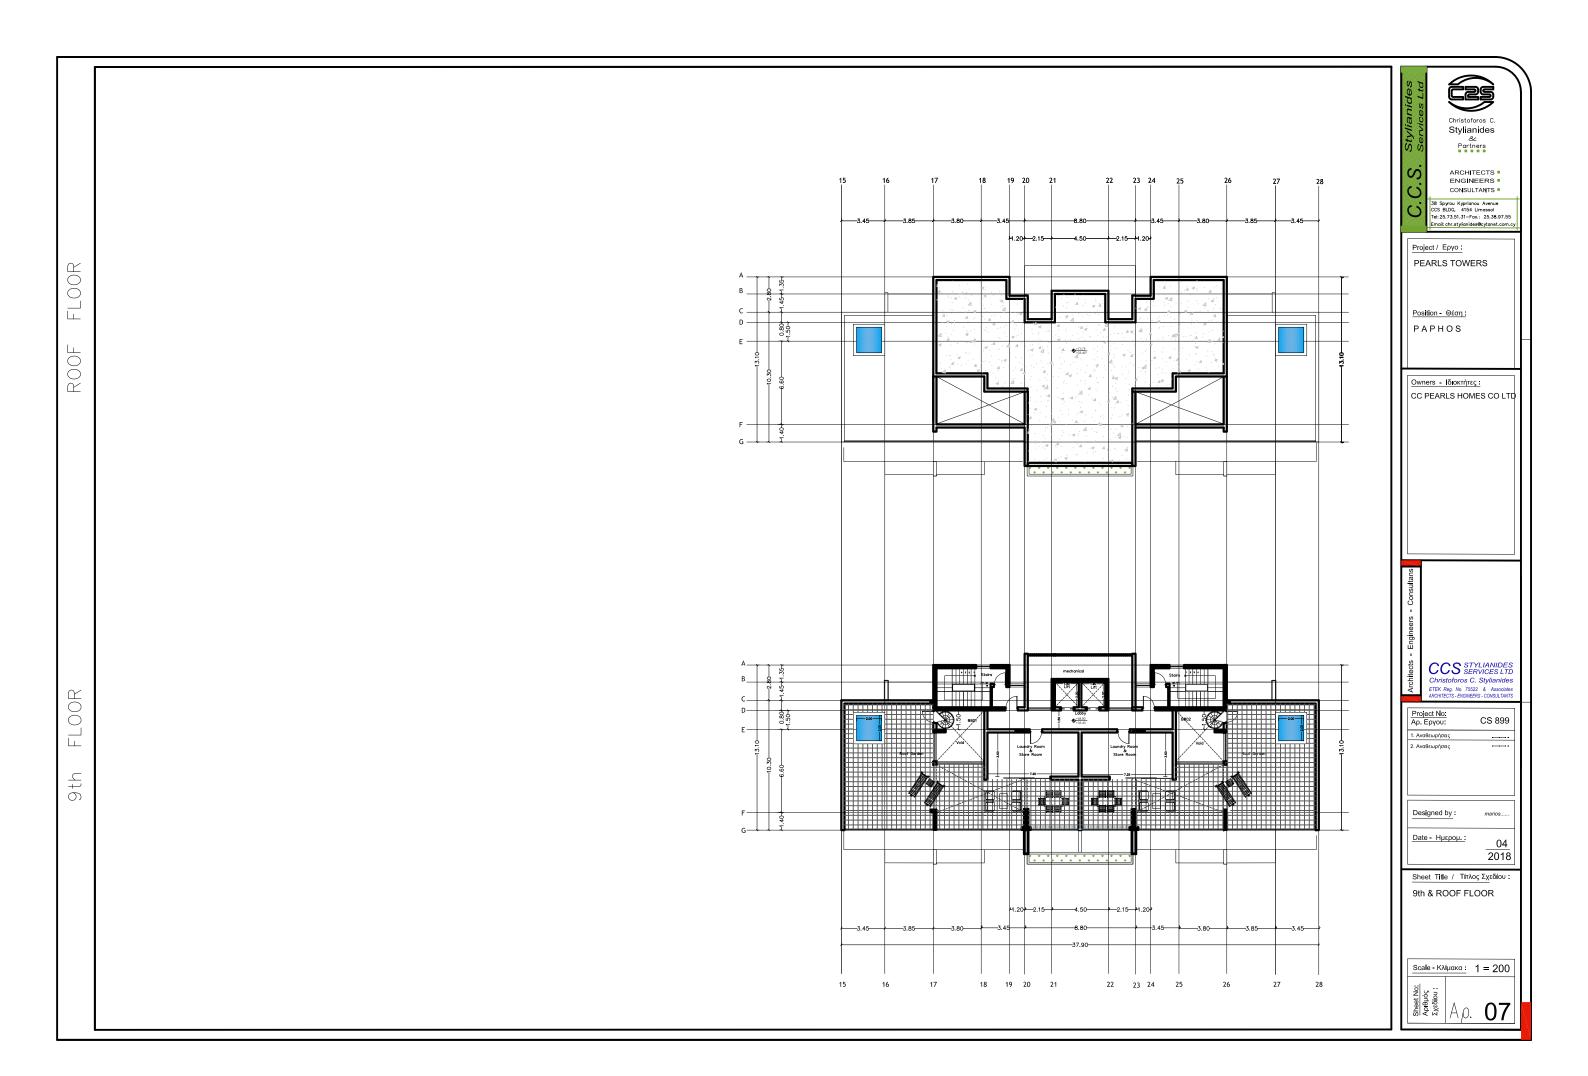

Project / Εργο:

PEARLS TOWERS

Position - Θέση: PAPHOS

Owners - Ιδιοκτήτες:

CC PEARLS HOMES CO LTD

CCS STYLIANIDES SERVICES LTD Christoforos C. Stylianides ETEK Reg. No. 75522 & Associates ARCHITECTS - ENGINEERS - CONSULTANTS

| Project No:<br>Αρ. Εργου: | CS 899 |
|---------------------------|--------|
| 1. Αναθεωρήσεις           |        |
| 2. Αναθεωρήσεις           |        |
| Designed by :             | marios |
| Date - Ημερομ             | 04     |