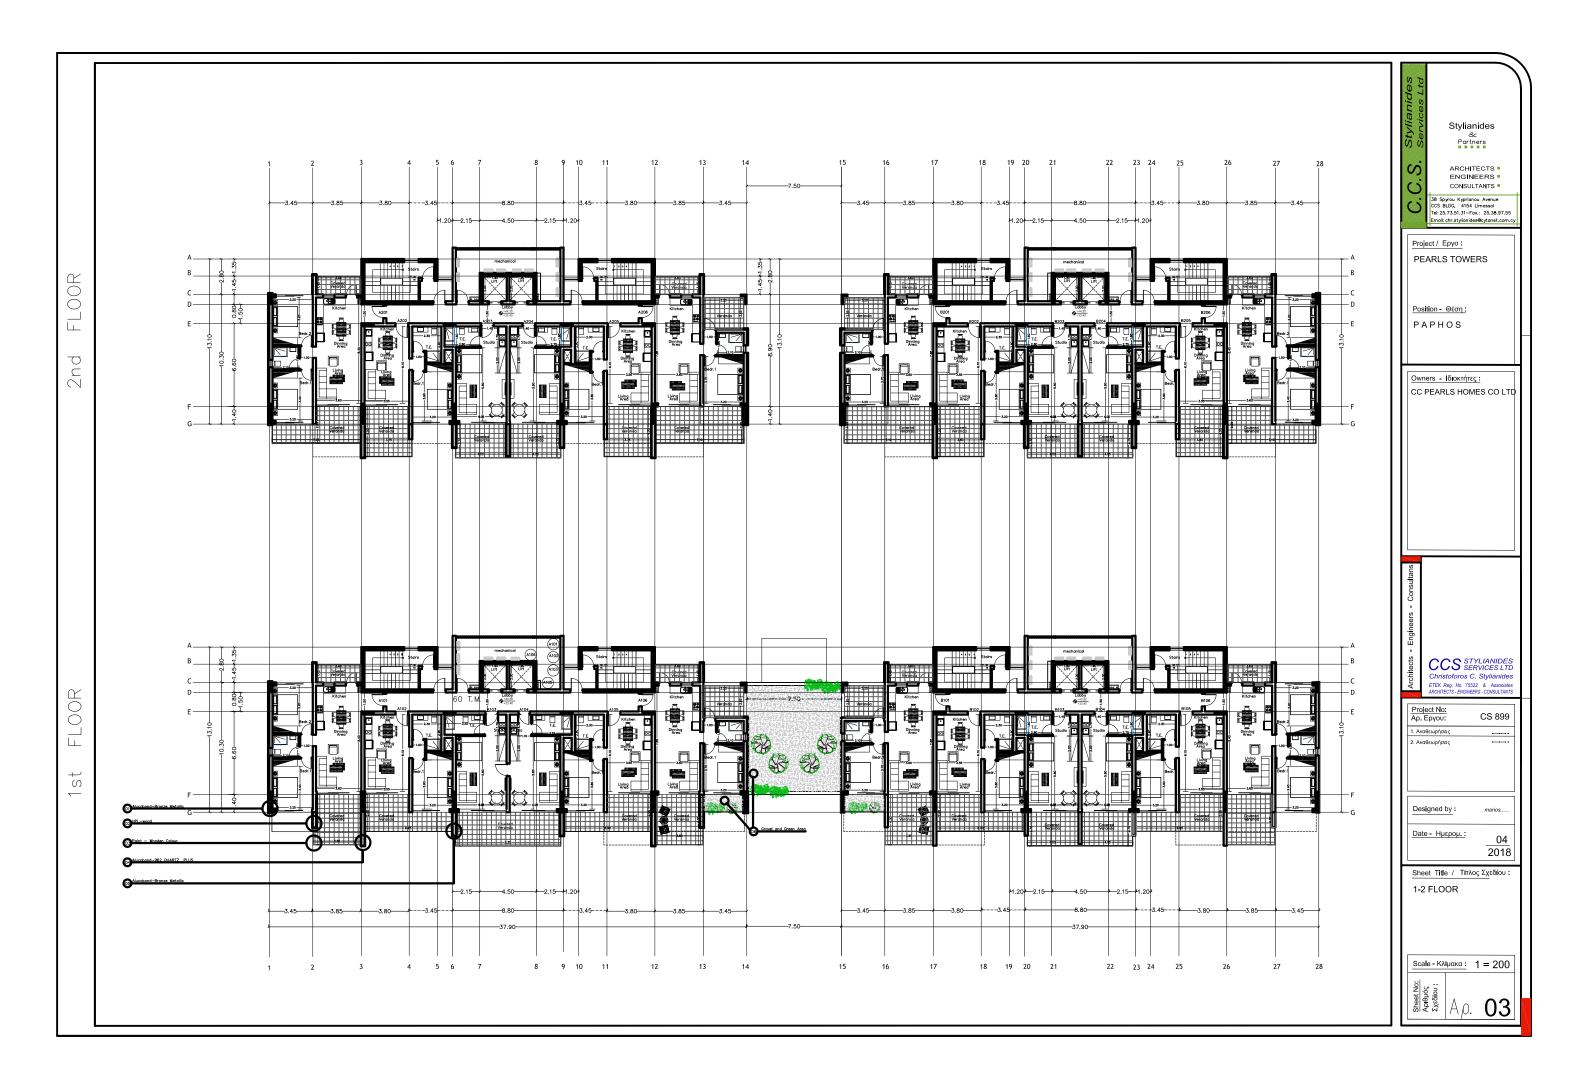

Christoforos C. Stylianides & Partners

ARCHITECTS •
ENGINEERS •
CONSULTANTS •

C.C.S. 38 Spyrou Kyprianou Avenue CCS BLDG, 4154 Limassol Tel: 25.73.51.31-Fax.: 25.38.97.55 Email: chr.stylianides@cytanet.com.c

Project / Εργο:

PEARLS TOWERS

Position - Θέση: PAPHOS

Owners - Ιδιοκτήτες:

CC PEARLS HOMES CO LTD

CCS STYLIANIDES SERVICES LTD Christoforos C. Stylianides ETEK Reg. No. 75522 & Associates ARCHITECTS - ENGINEERS - CONSULTANTS

| Project No:<br>Αρ. Εργου: | CS 899 |
|---------------------------|--------|
| 1. Αναθεωρήσεις           |        |
| 2. Αναθεωρήσεις           |        |
| Designed by :             | marios |
| Date - Ημερομ             | 04     |

2018 Sheet Title / Τίτλος Σχεδίου : BACK ELEVATION

Scale - Κλίμακα : 1 = 200

Sheet No. 2 Aprillage No. 2 Ection 1. 2 Per No. 2 Per No

04