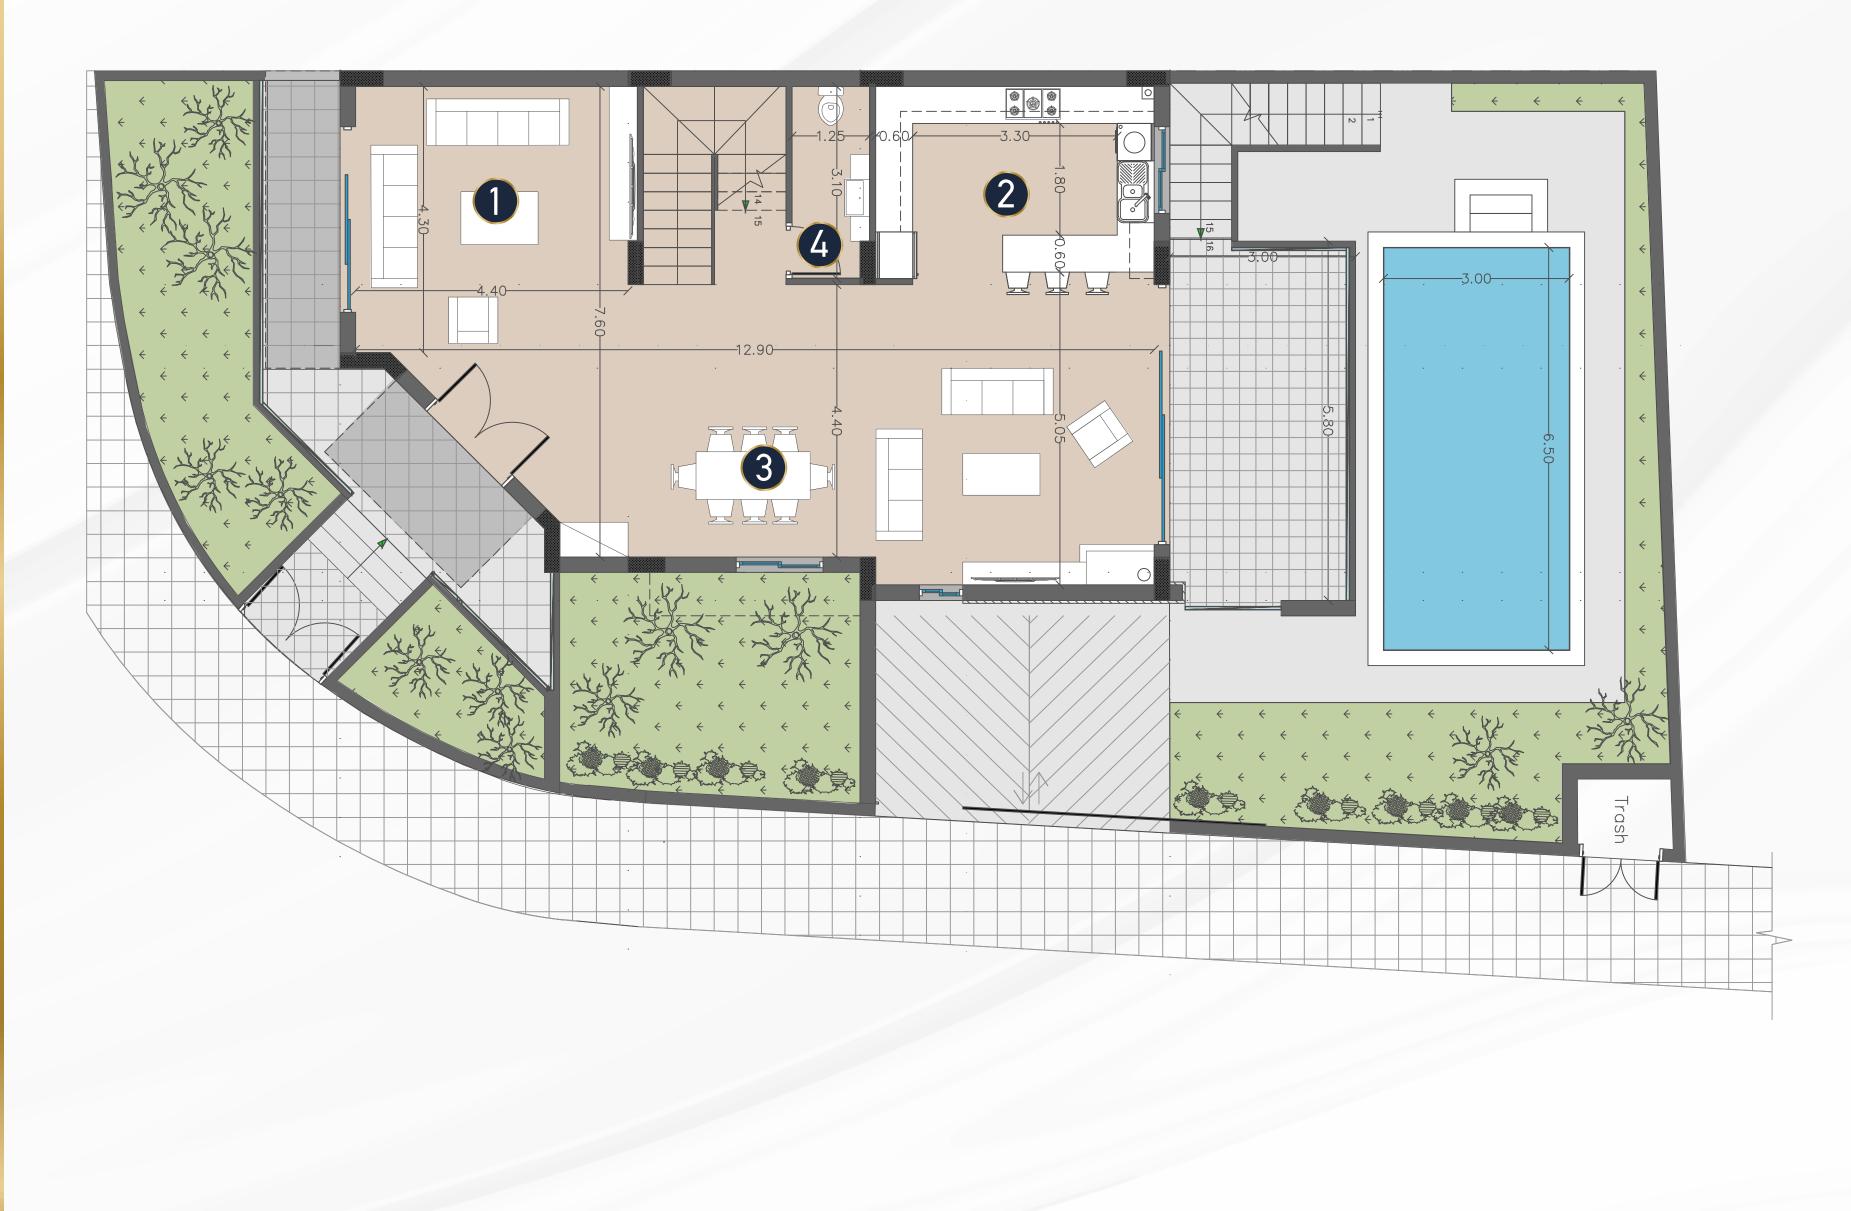

ed completion is estimated at December 2021





# LOCATION

Thea Villa is located in Agia Fyla Area a prime residential area of Limassol, this exclusive location offers lovely views of the sea and surrounding countryside with easy access to the motorway and close to all necessary amenities. Supermarkets and mini-markets, bakeries, cafes and restaurants are all within 5 minutes' drive. Limassol City Centre is only a short drive (5-10 minutes), private schools (Grammar School, Heritage & Foley's all within a radius of 10 – 15 minutes drive.



#### SEA AND COUNTRYSIDE VIEWS











\* Photos were taken from previous completed projects and are intended as an example.







## LOWER LEVEL

- 1. En-suite Bedroom
- 2. Laundry Room/Kitchen
- 3. Entertainment Area
- 4. Garage

L

\_\_\_\_





### GROUND LEVEL

Living Room
Kitchen
Dining Area
Guest WC





### UPPER LEVEL

- 1. Master Bedroom
- 2. Double Bedroom
- 3. Master Bathroom
- 4. Bedroom
- 5. Store Room

💊 7000 3004 📔 🖶 + 357 25389755 📔 🌐 www.stylianidesgroup.com

QUALITY IS OUR HABIT!



🛛 🖂 info@stylianidesgroup.com