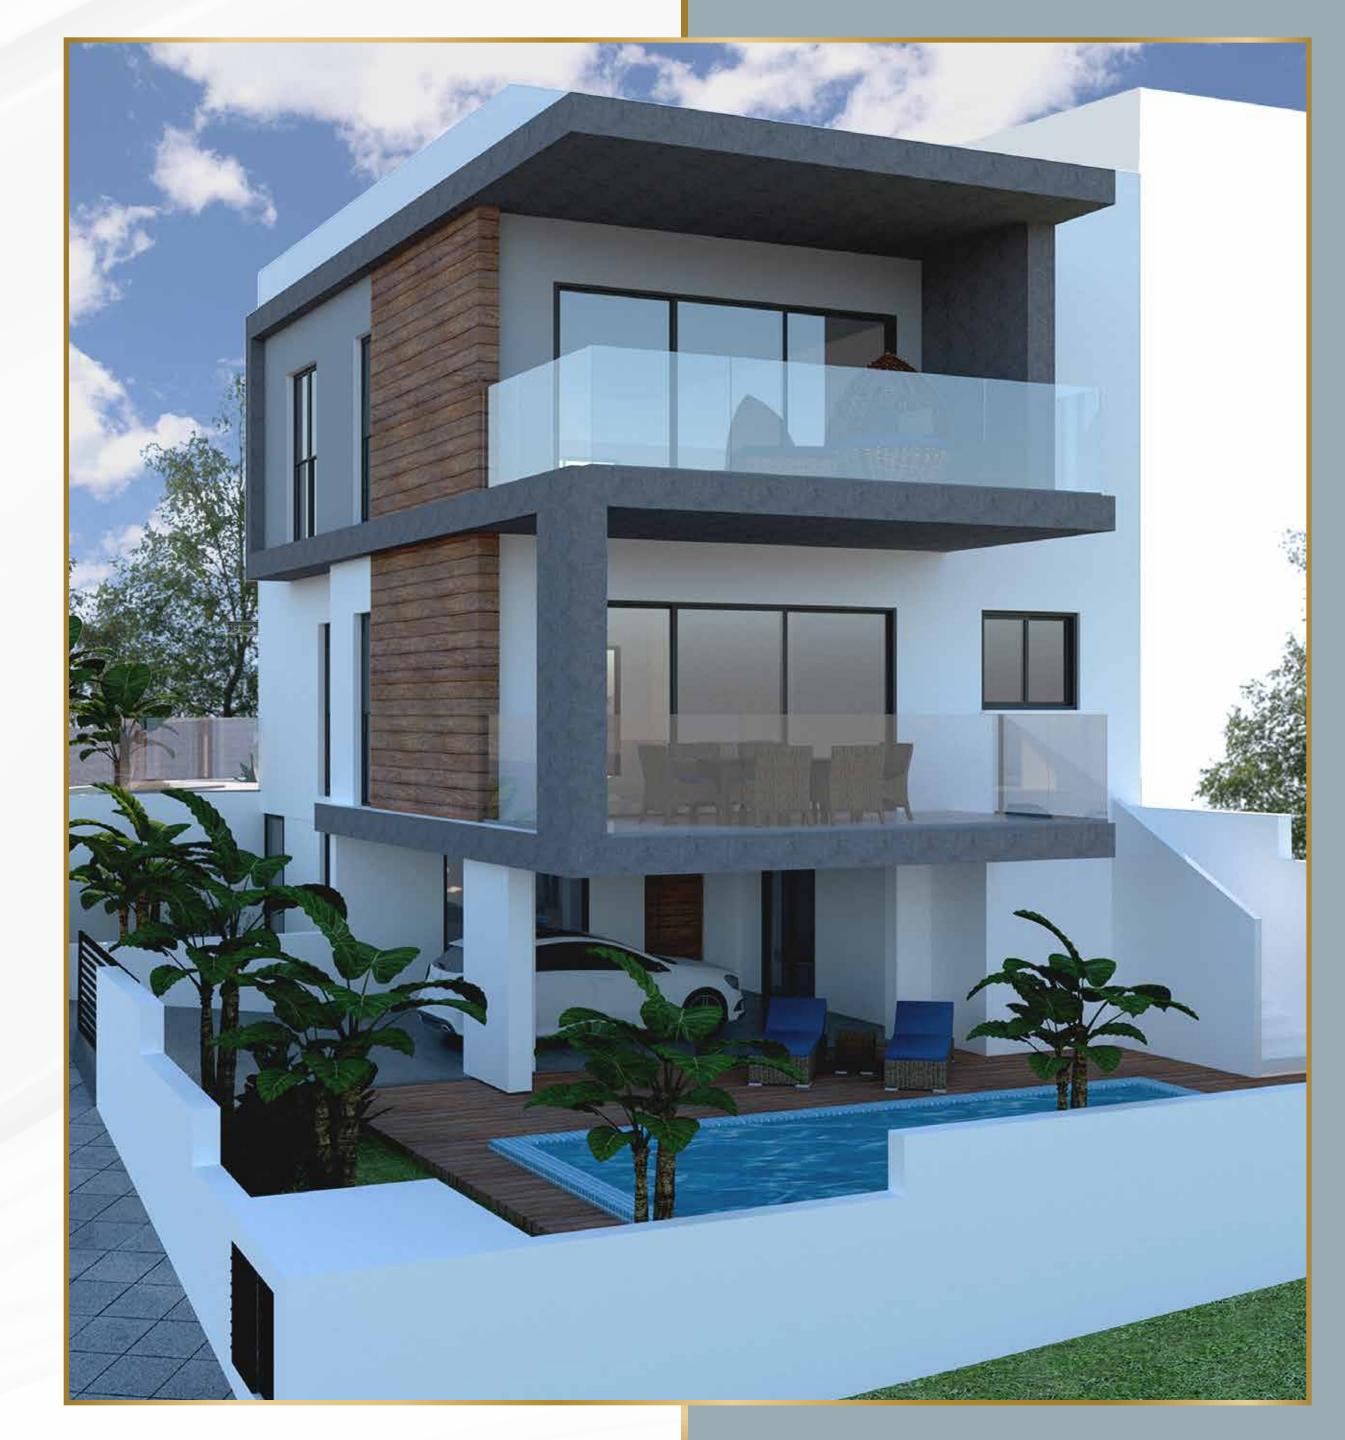

## WELCOME

Thea Villa is a unique residence built by CCS Stylianides Group to the highest standards in one of Limassol's most sought-after locations, Agia Fyla area. Affording the ultimate in luxury family living and offering a superb balance of both formal and relaxed living spaces, Thea Villa is a perfectly designed family home.

| INTERNAL AREA 285m <sup>2</sup> COVERED VERANDAS 40m <sup>2</sup> PARKING AREA 40m <sup>2</sup> PLOT AREA 290m <sup>2</sup> |
|-----------------------------------------------------------------------------------------------------------------------------|
| 4 BEDROOMS   4 BATHROOMS   ENTERTAINMENT AREA                                                                               |
| PRIVATE GARDEN I PRIVATE PARKING I OVERFLOW SWIMMING POOL I LAUNDRY ROOM                                                    |

Thea Villa is currently under construction and the scheduled completion is estimated at December 2021