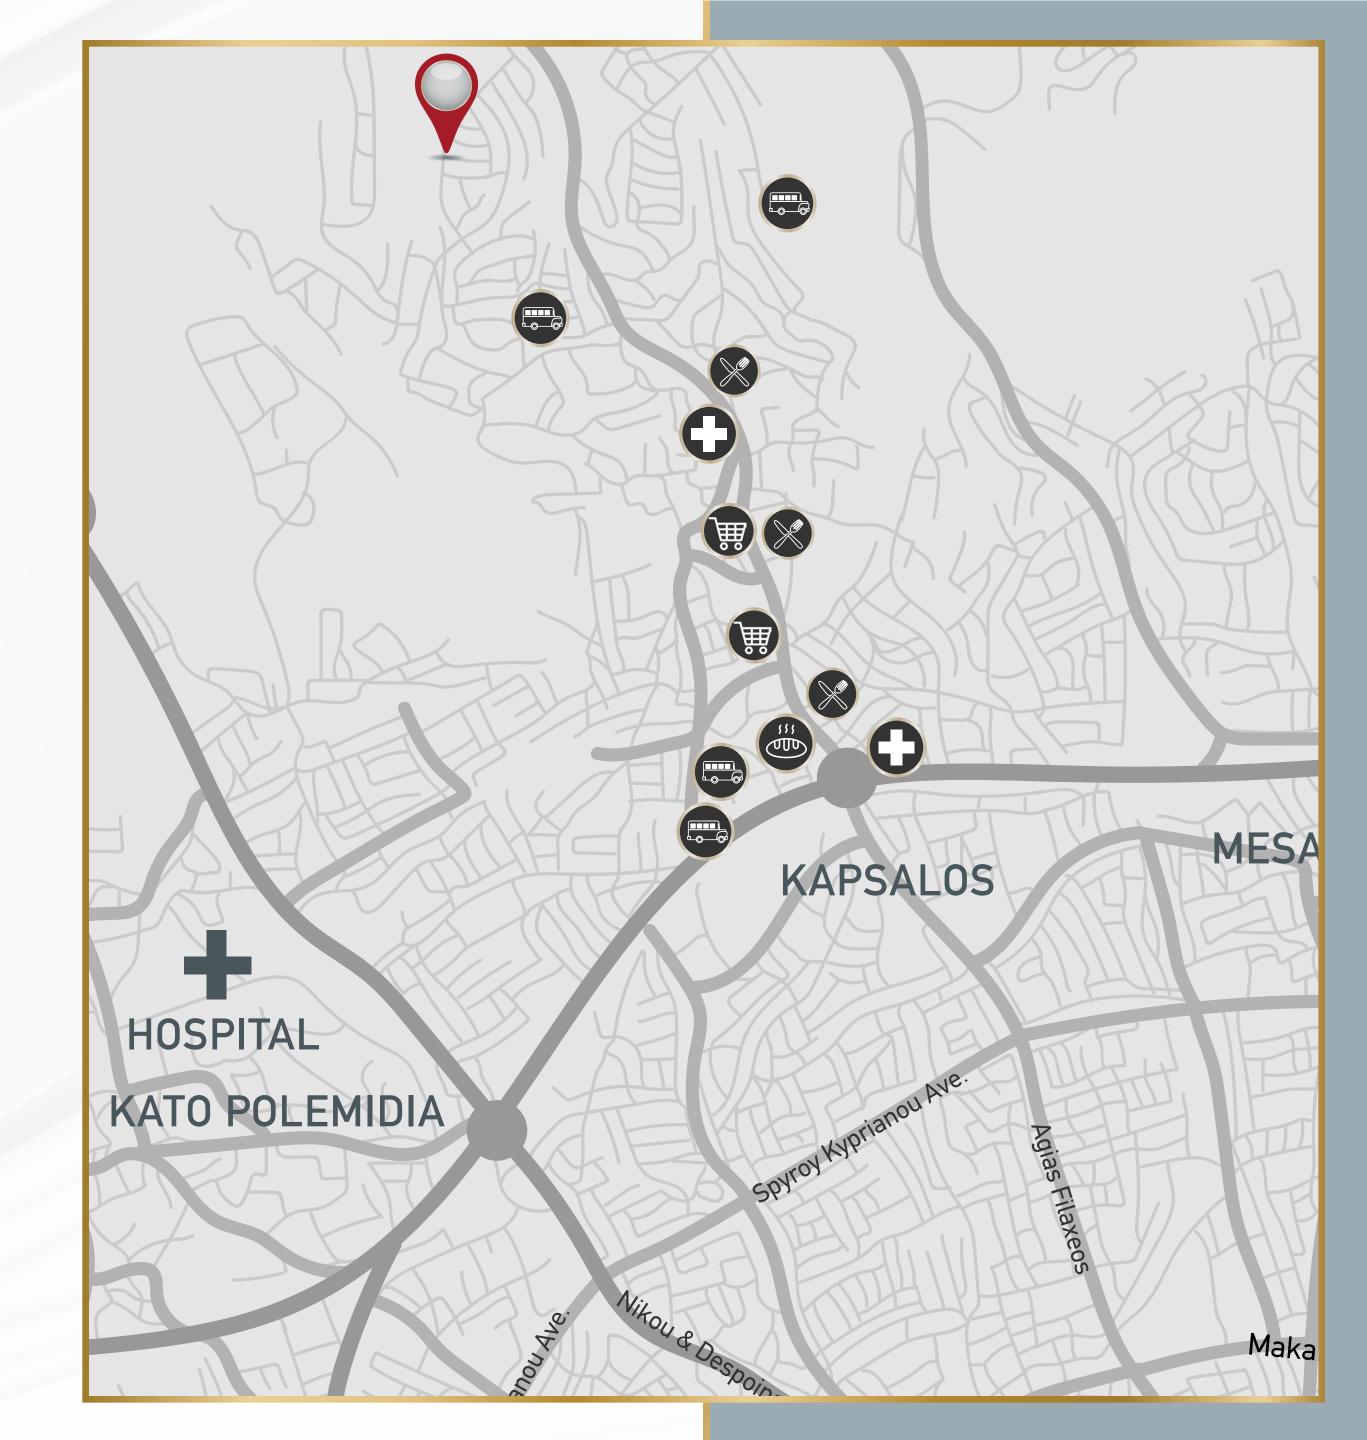

# LOCATION

Thea Villa is located in Agia Fyla Area a prime residential area of Limassol, this exclusive location offers lovely views of the sea and surrounding countryside with easy access to the motorway and close to all necessary amenities. Supermarkets and mini-markets, bakeries, cafes and restaurants are all within 5 minutes' drive. Limassol City Centre is only a short drive (5-10 minutes), private schools (Grammar School, Heritage & Foley's all within a radius of 10 – 15 minutes drive.