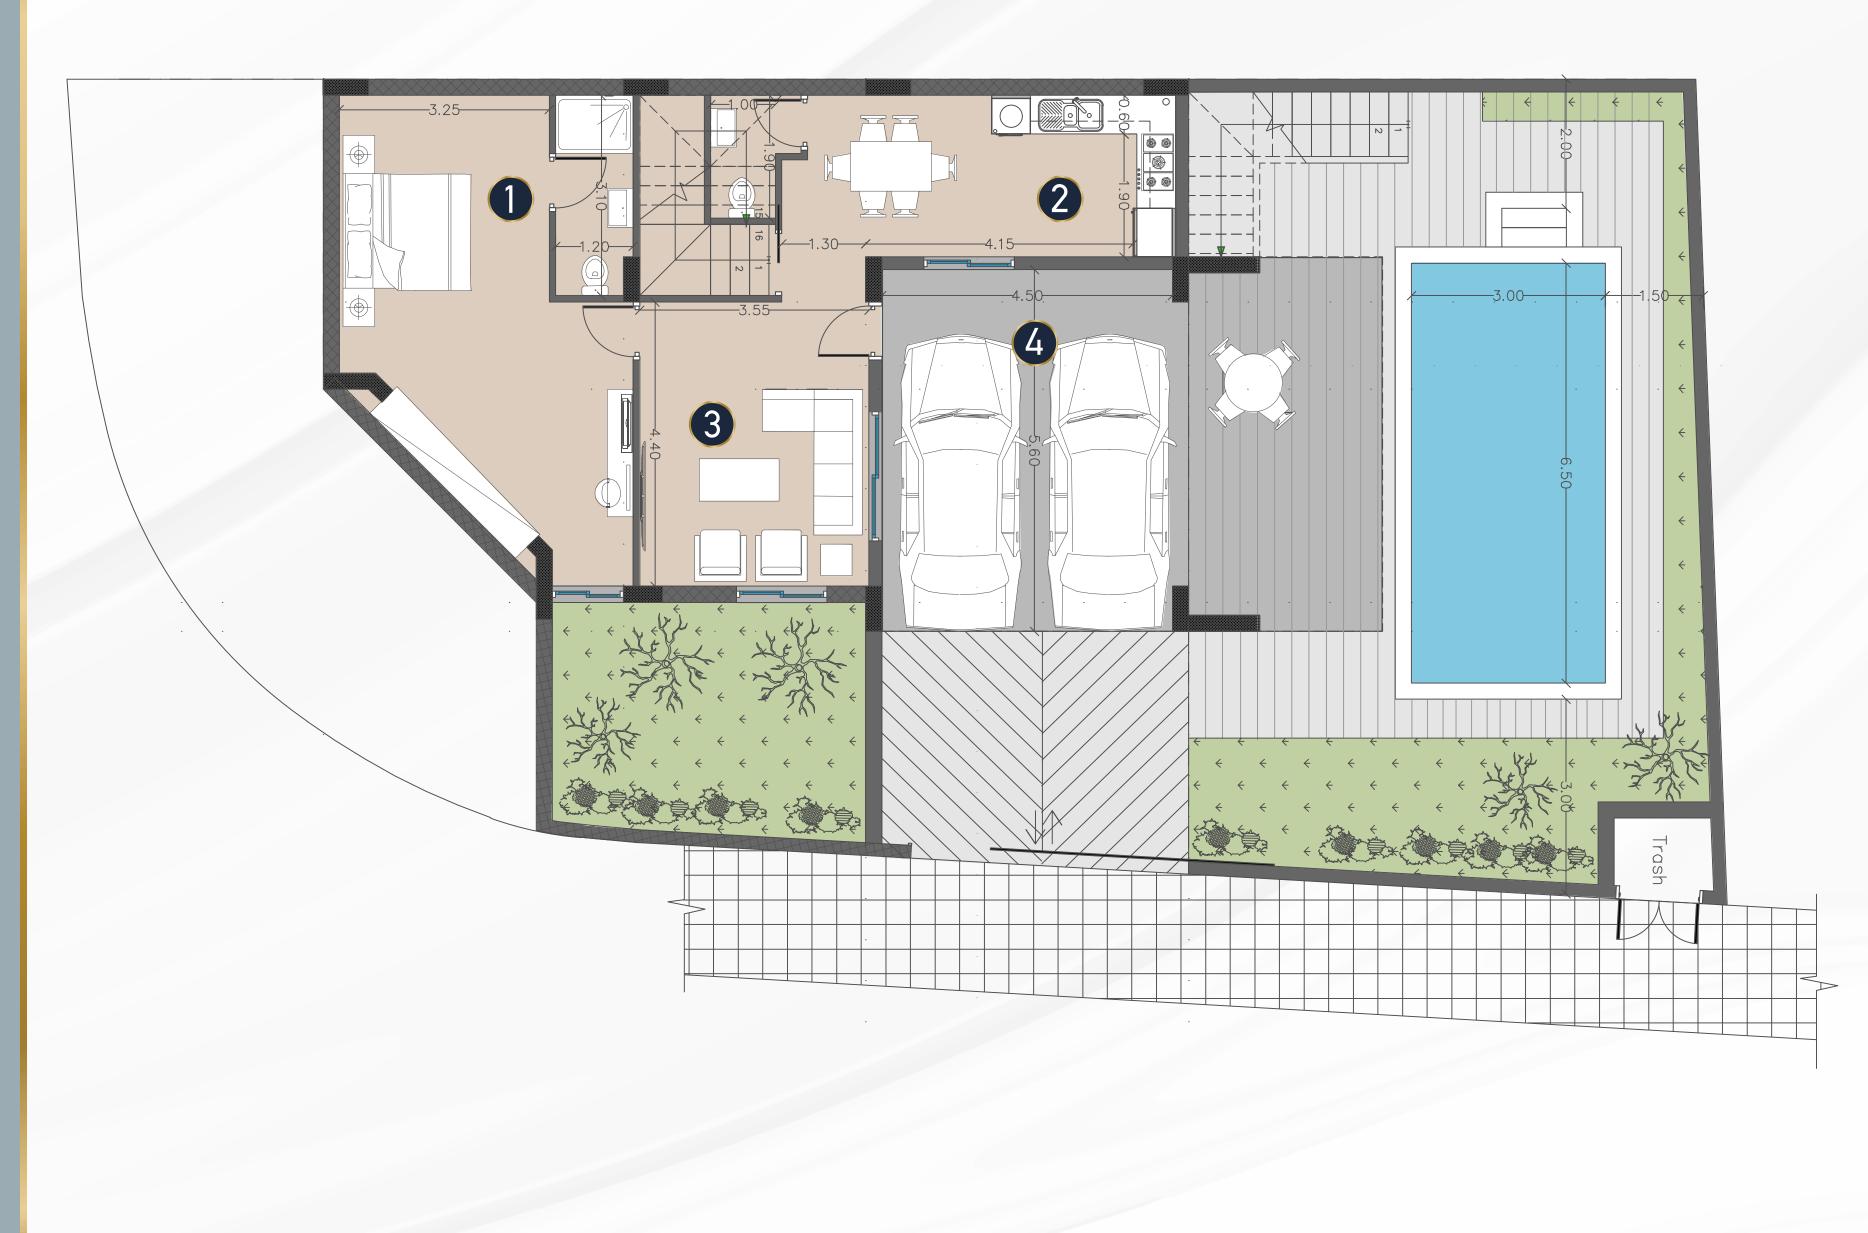

## LOWER LEVEL

- 1. En-suite Bedroom
- 2. Laundry Room/Kitchen
- 3. Entertainment Area
- 4. Garage

L

\_\_\_\_