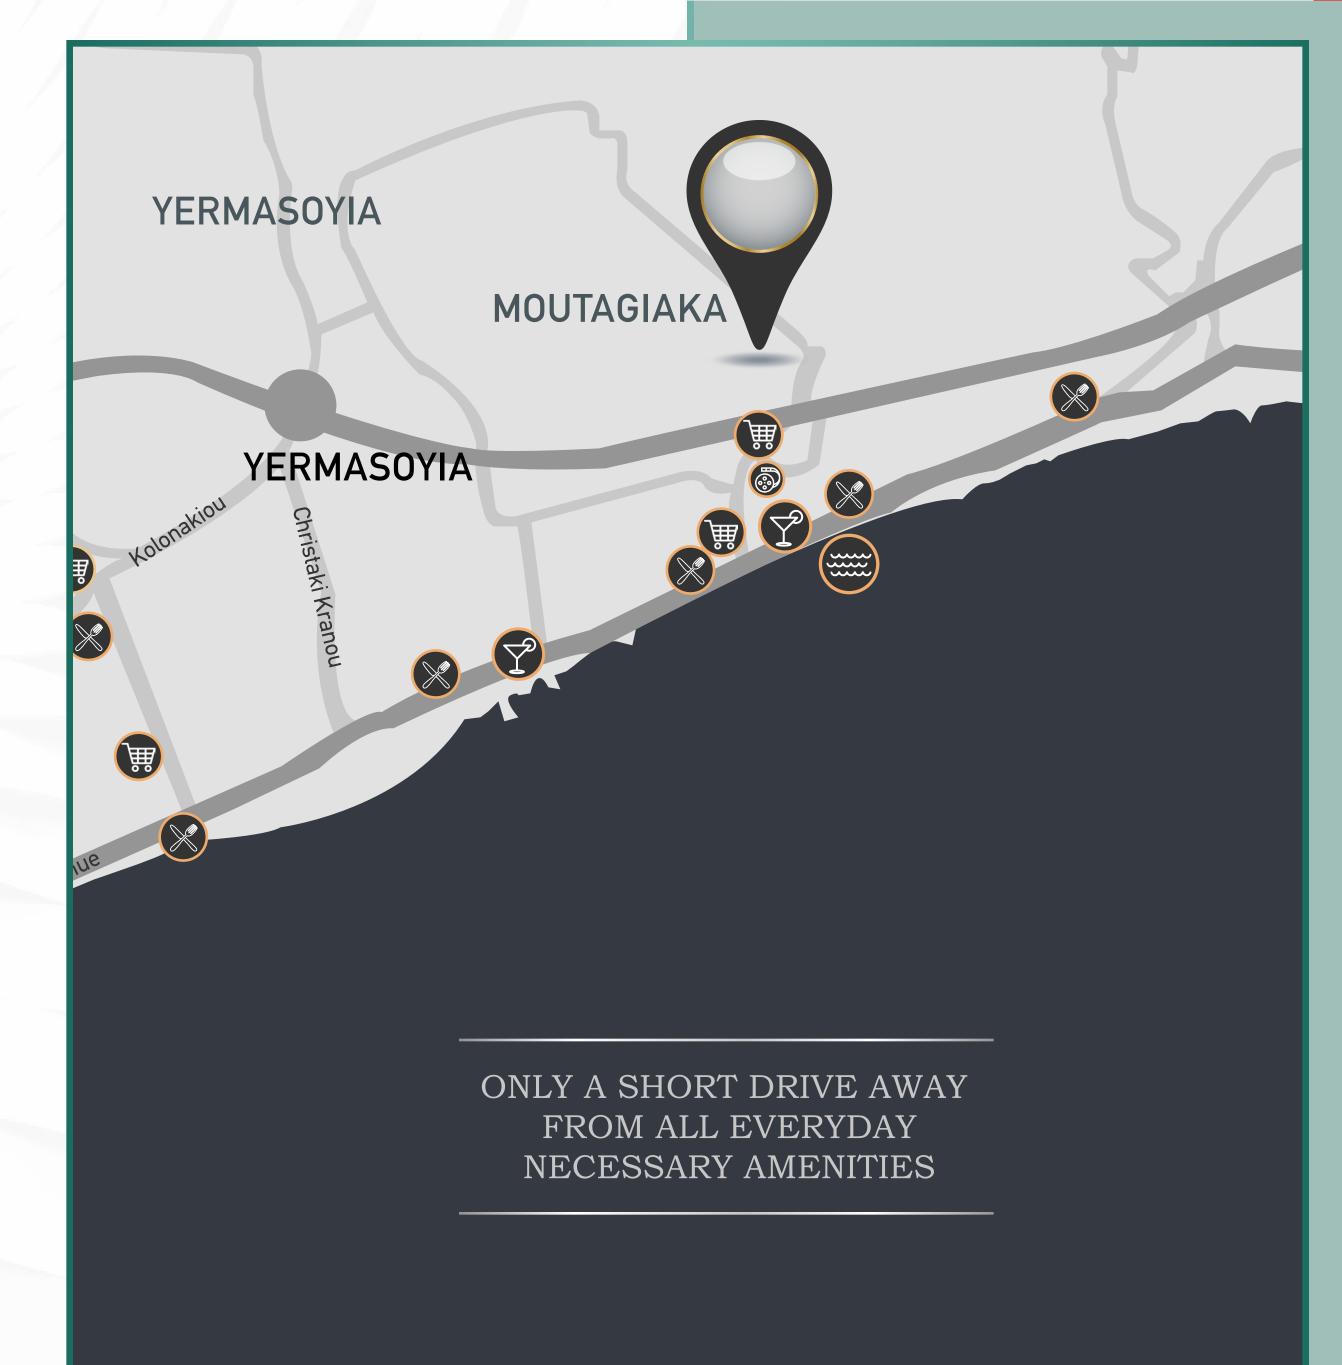

## LOCATION

Sunrise Villa No. 8.6 is located in Moutagiaka Area a prime residential area of Limassol, this exclusive location offers lovely views of the sea and surrounding countryside and is close to the beach and all amenities. Supermarkets and mini-markets, bakery, K-Cineplex cinema, beach cafes and restaurants are all within 5 minutes' drive. Limassol City Centre is only a short drive (5-10 minutes), private schools (Grammar School, Heritage & Foley's all within a radius of 10-15 minutes drive.