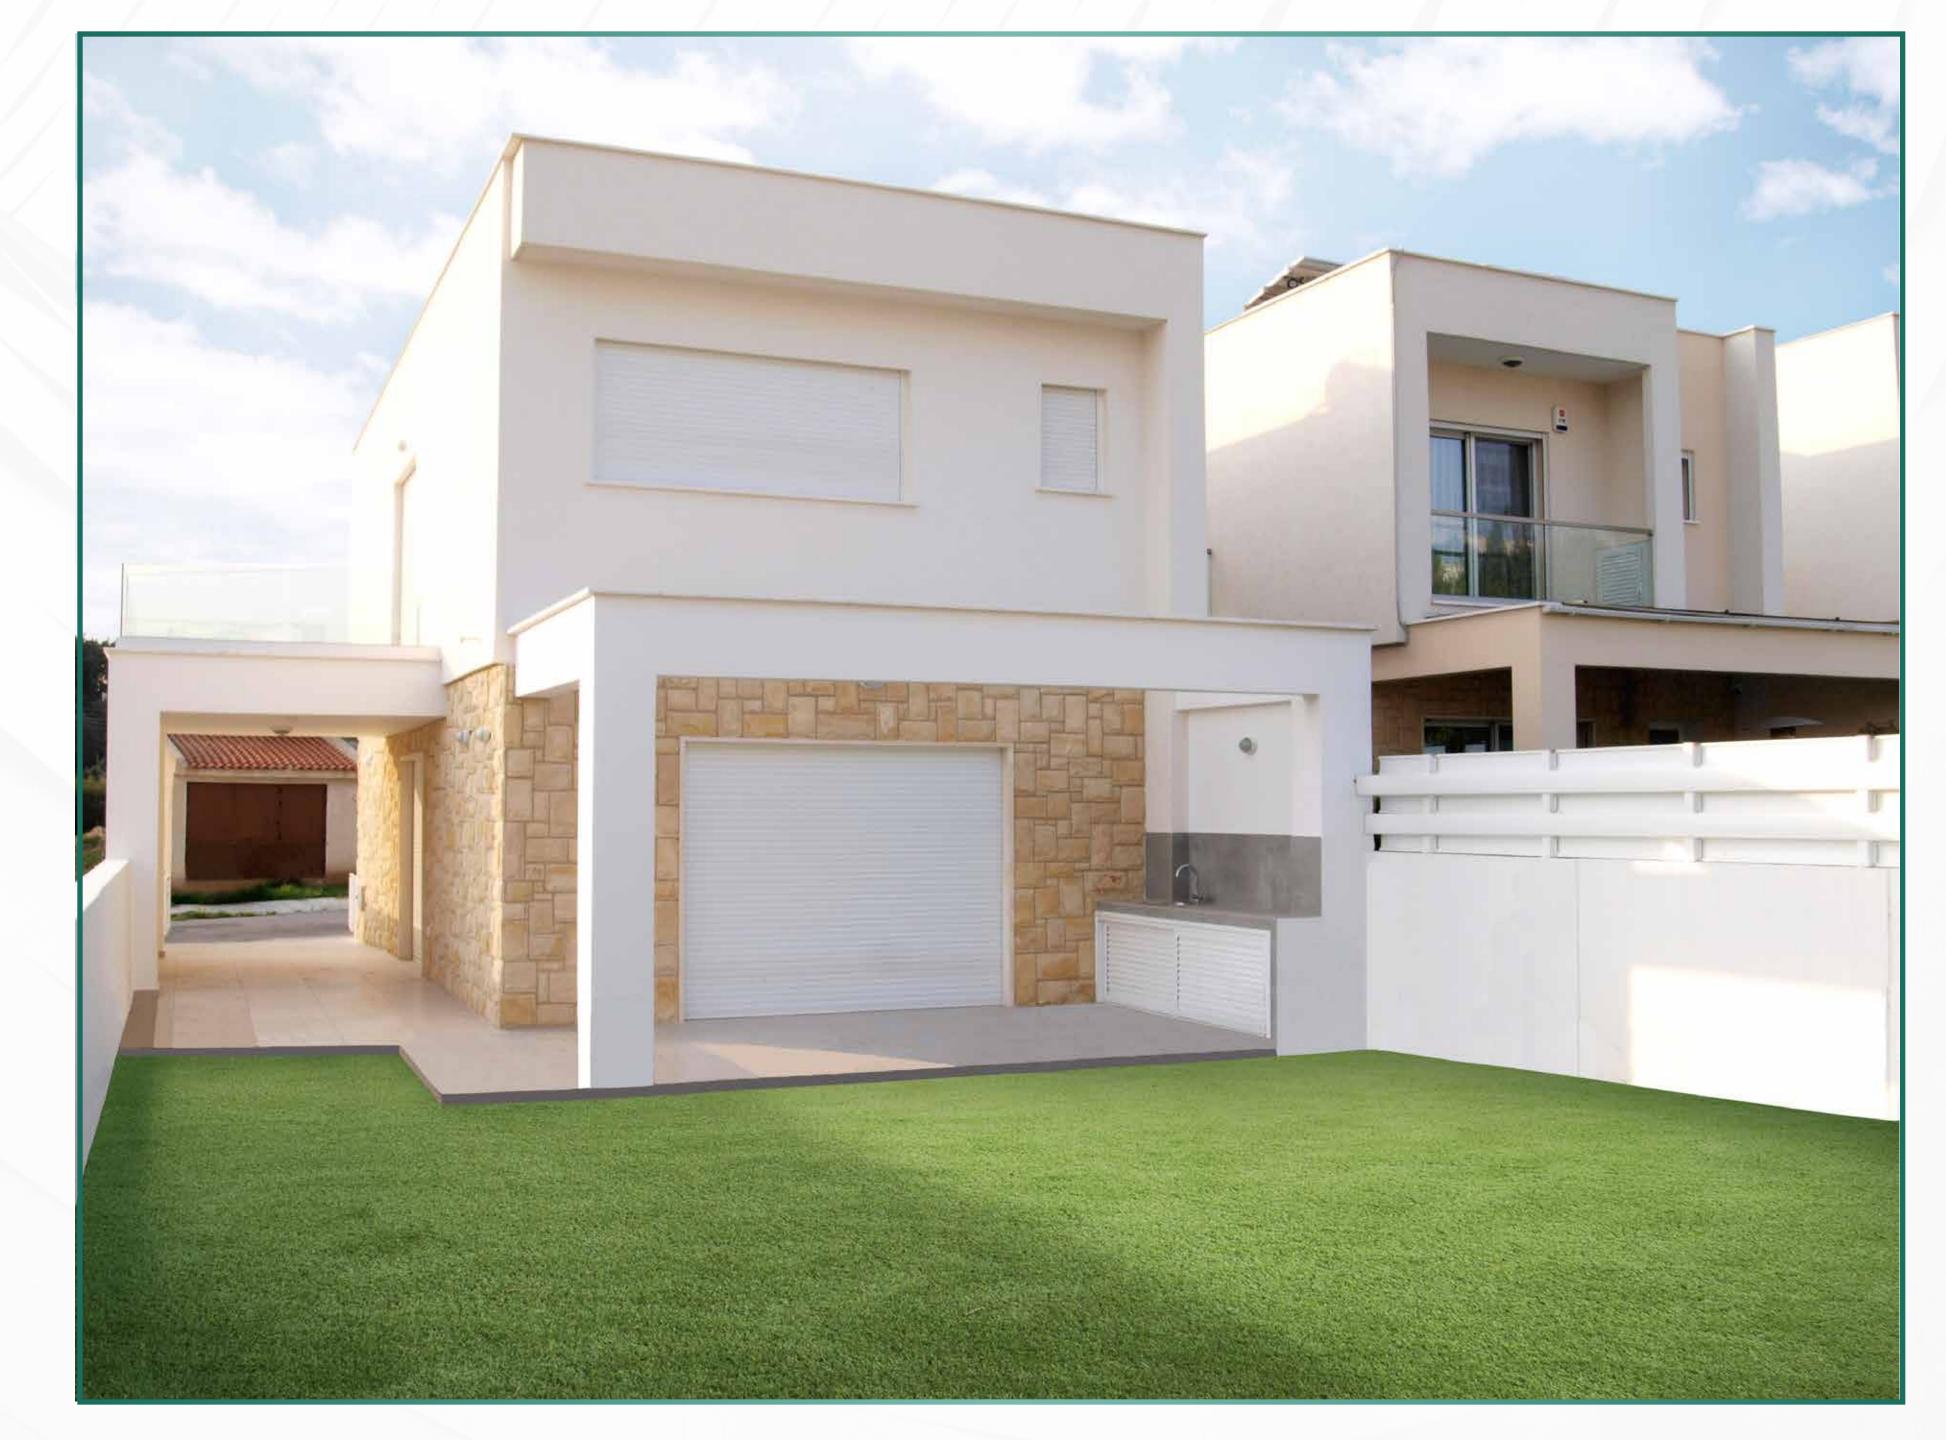

TOTAL AREA OF 140m<sup>2</sup> I PLOT AREA OF 290m<sup>2</sup> I COVERED VERANDAS/PARKING OF 290m<sup>2</sup>

PRIVATE GARDEN I PRIVATE PARKING I 3 BEDROOMS I 3 BATHROOMS

A SUPERB BALANCE OF BOTH FORMAL AND RELAXED LIVING SPACES

## GROUND FLOOR

- 1. Kitchen
- 2. Dining Area
- 3. Living Area
- 4. Guest WC
- 5. Laundry Area
- 6. Private Parking