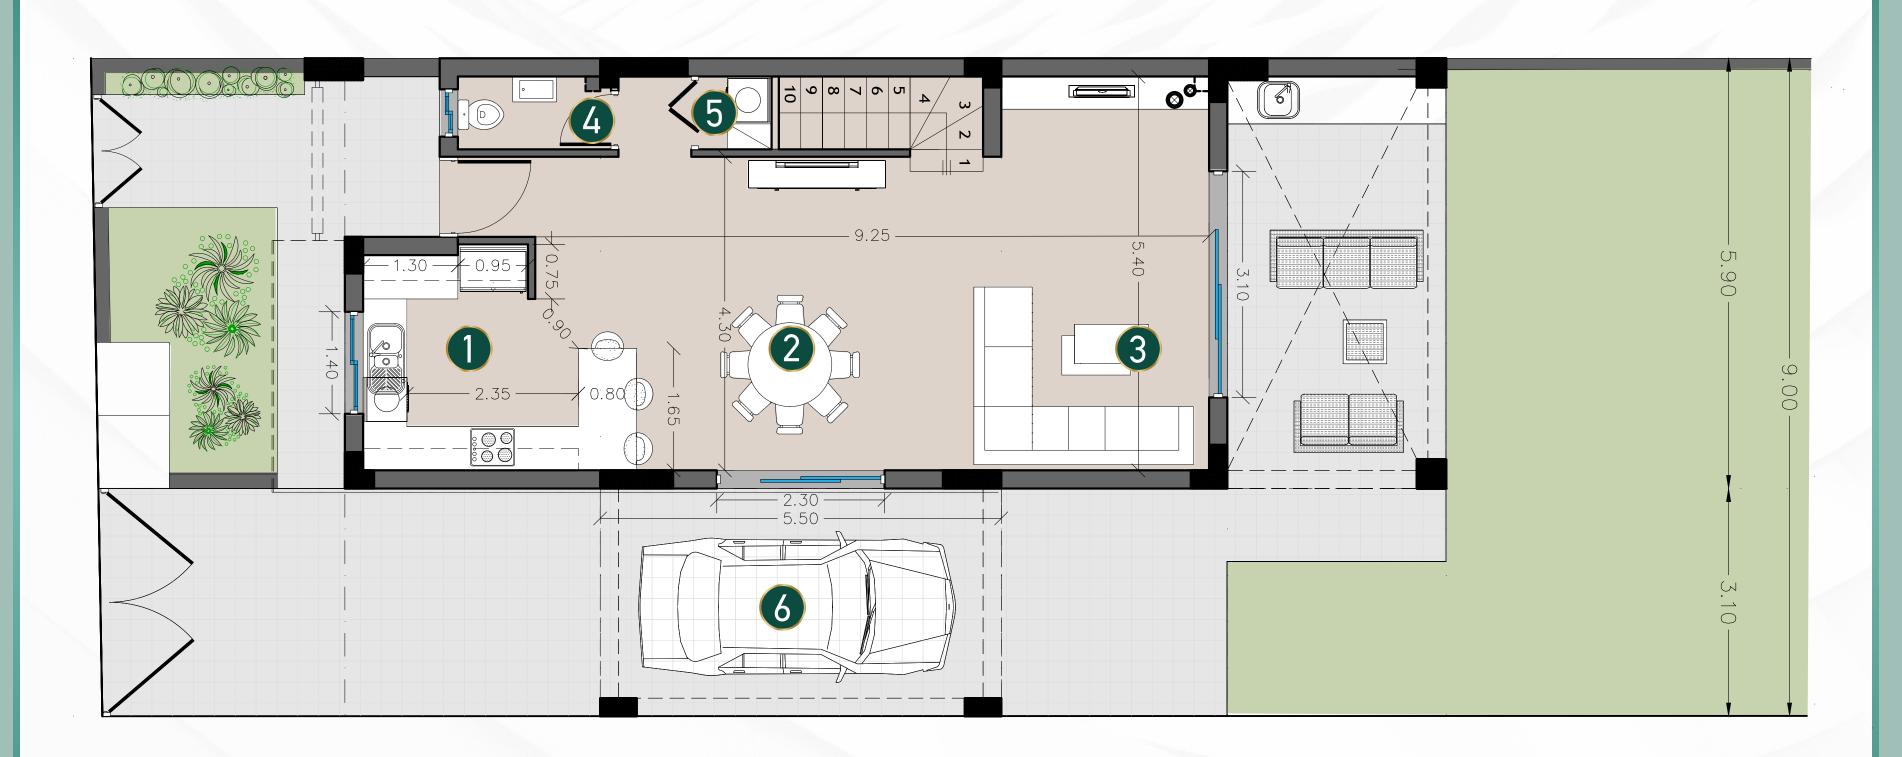

## GROUND FLOOR

- 1. Kitchen
- 2. Dining Area
- 3. Living Area
- 4. Guest WC
- 5. Laundry Area
- 6. Private Parking