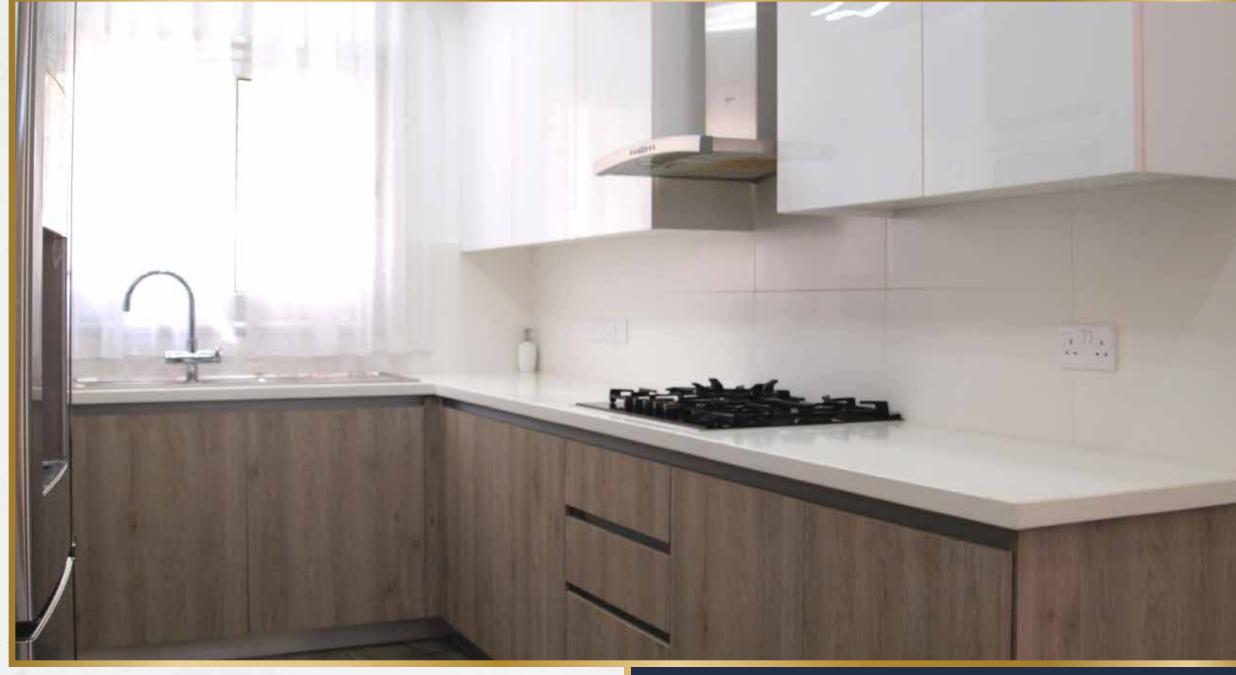

### KITCHEN

A seperate kitchen that includes a dining area. The kitchen combines elegance and functionality, blending granite countertops and marble flooring with stainless steel appliances. The configuration of the social space encourages casual interaction and provides a stunning view of the house's beautiful private garden.