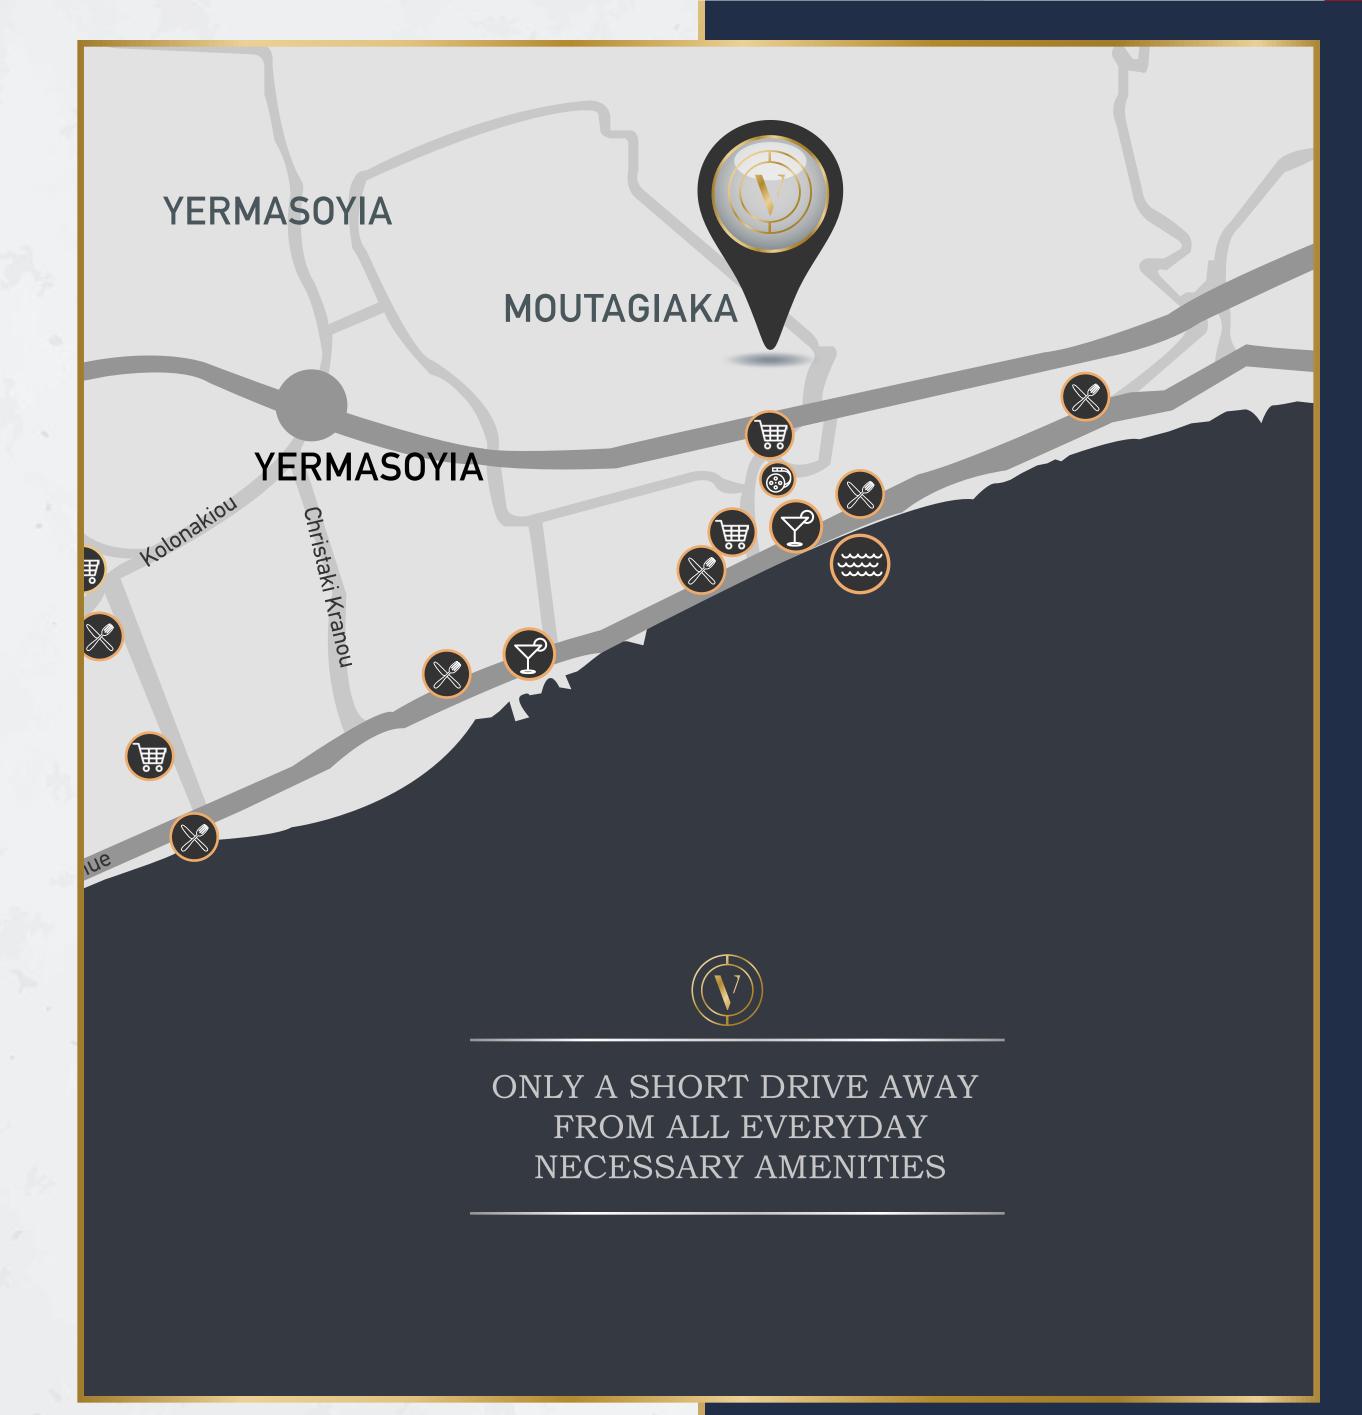

# LOCATION

Sunrise Villa No. 5 is located in Moutagiaka Area a prime residential area of Limassol, this exclusive location offers lovely views of the sea and surrounding countryside and is close to the beach and all amenities. Supermarkets and mini-markets, bakery, K-Cineplex cinema, beach cafes and restaurants are all within 5 minutes' drive. Limassol City Centre is only a short drive (5-10 minutes), private schools (Grammar School, Heritage & Foley's all within a radius of 10-15 minutes drive.