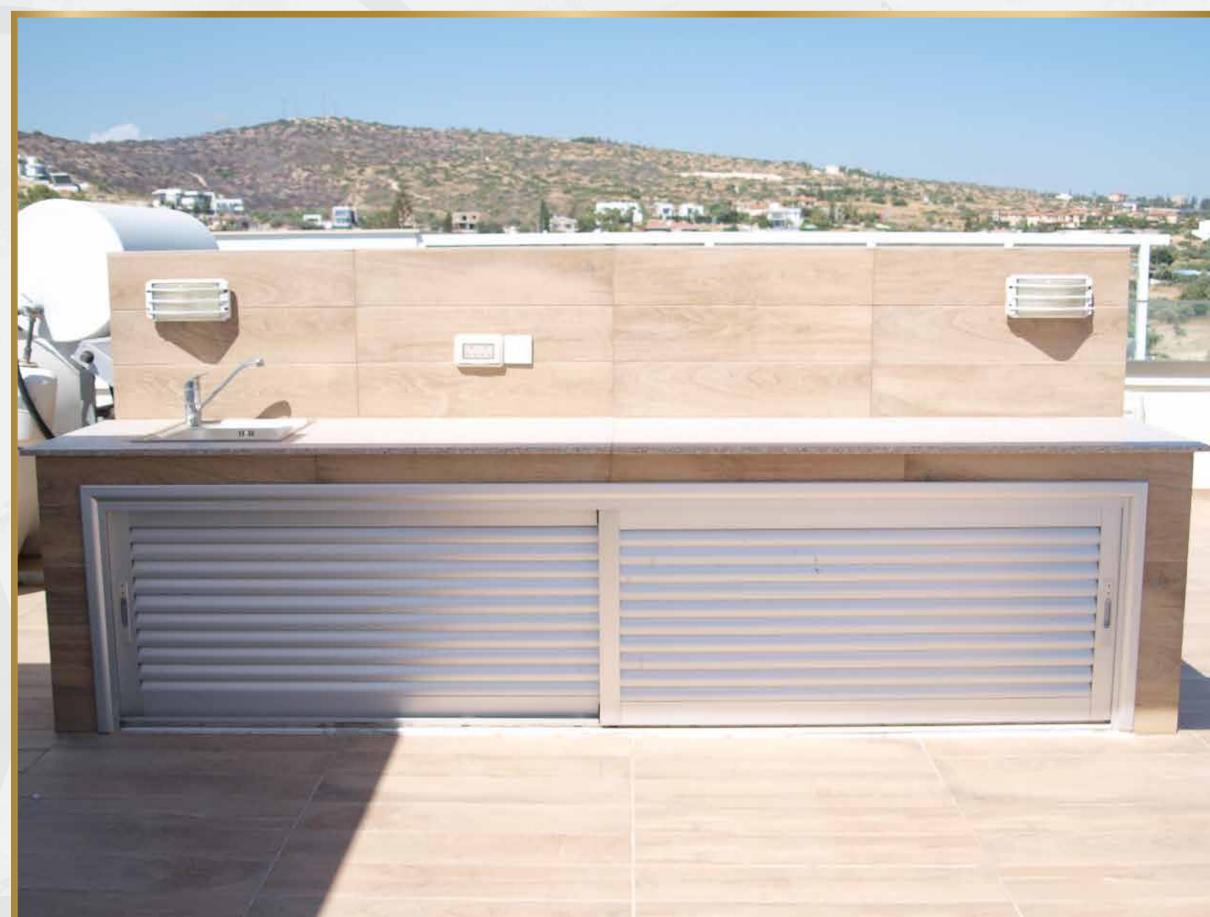

#### GROUND FLOOR

- 1. Kitchen
- 2. Dining Area
- 3. Guest WC
- 4. Formal Dining Area
- 5. Living Area

- 1. Master Bedroom
- 2. Master Bathroom
- 3. Double Bedroom
- 4. Double Bedroom

1. Barbeque Area

**▶** 7000 3004