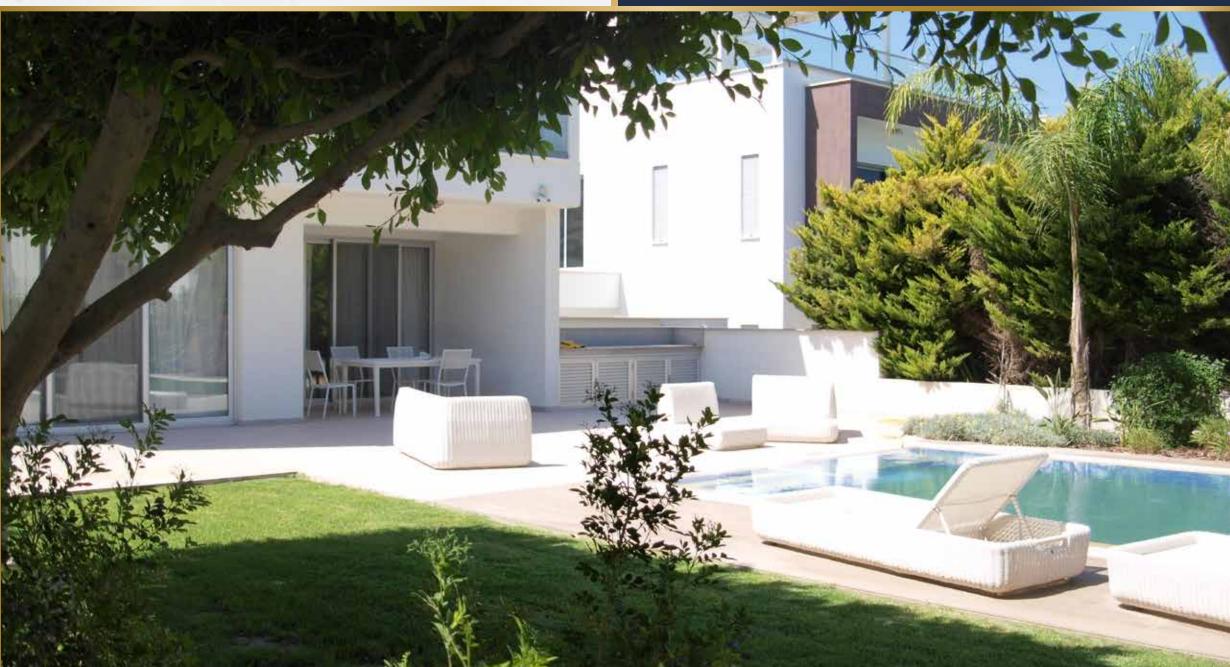

TOTAL AREA OF 351m<sup>2</sup> I PLOT AREA OF 495m<sup>2</sup> I 4 DOUBLE BEDROOMS I 5 BATHROOMS

PRIVATE GARDEN I PRIVATE PARKING I OVERFLOW SWIMMING POOL I ROOF TERRACE

A SUPERB BALANCE OF BOTH FORMAL AND RELAXED LIVING SPACES

## LIVING AREA

A comfortable, inviting and full of style living space that is suitable for enjoying family time and entertaining loved ones. Just a baclony door away lies the lovely patio area where you can enjoy the Cyprus's warm sunny days next by your own private overflow swimming pool.