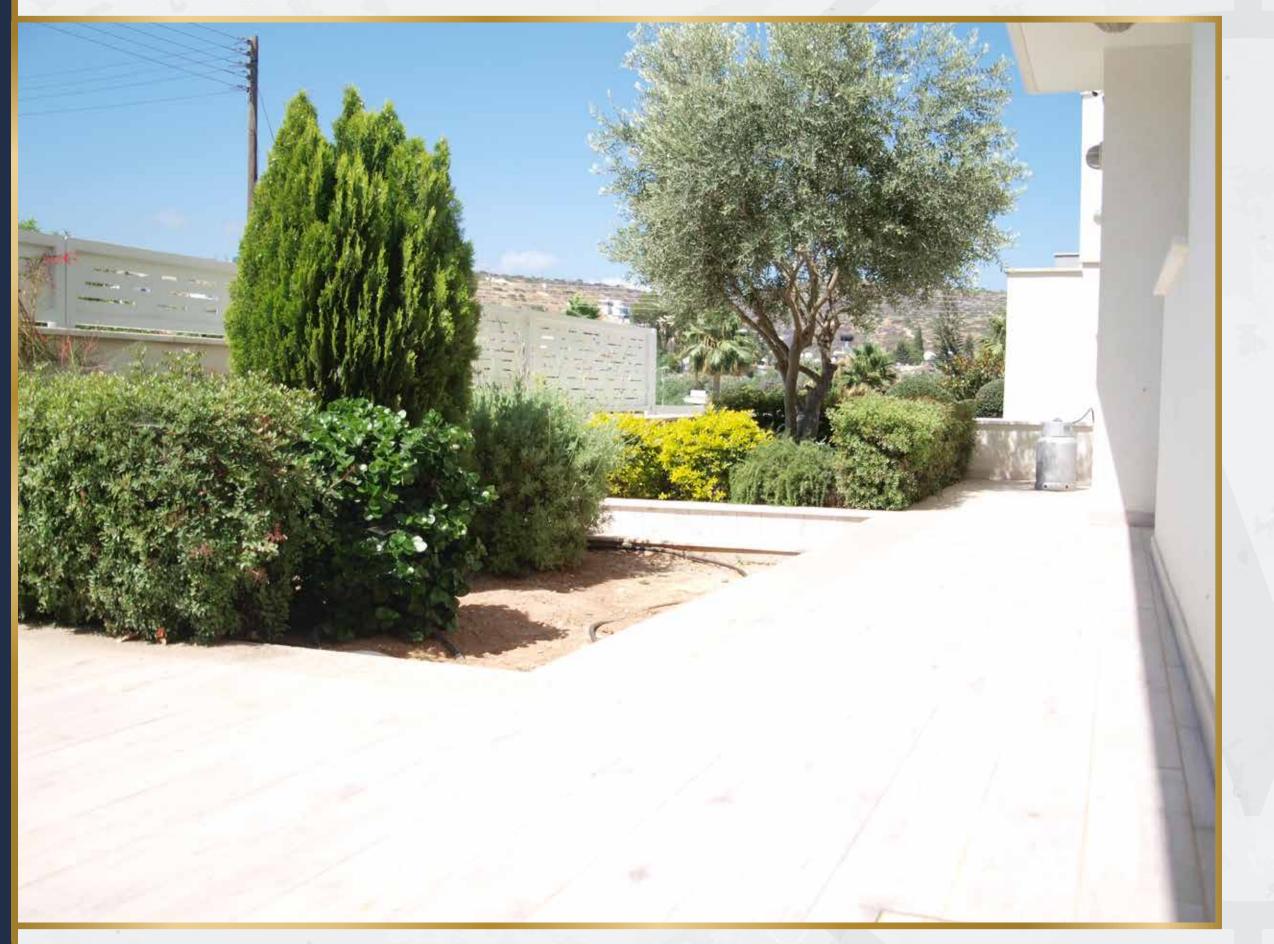

TOTAL AREA OF 351m<sup>2</sup> I PLOT AREA OF 495m<sup>2</sup> I 4 DOUBLE BEDROOMS I 5 BATHROOMS

PRIVATE GARDEN I PRIVATE PARKING I OVERFLOW SWIMMING POOL I ROOF TERRACE

A SUPERB BALANCE OF BOTH FORMAL AND RELAXED LIVING SPACES

# LOCATION

Sunrise Villa No. 5 is located in Moutagiaka Area a prime residential area of Limassol, this exclusive location offers lovely views of the sea and surrounding countryside and is close to the beach and all amenities. Supermarkets and mini-markets, bakery, K-Cineplex cinema, beach cafes and restaurants are all within 5 minutes' drive. Limassol City Centre is only a short drive (5-10 minutes), private schools (Grammar School, Heritage & Foley's all within a radius of 10-15 minutes drive.