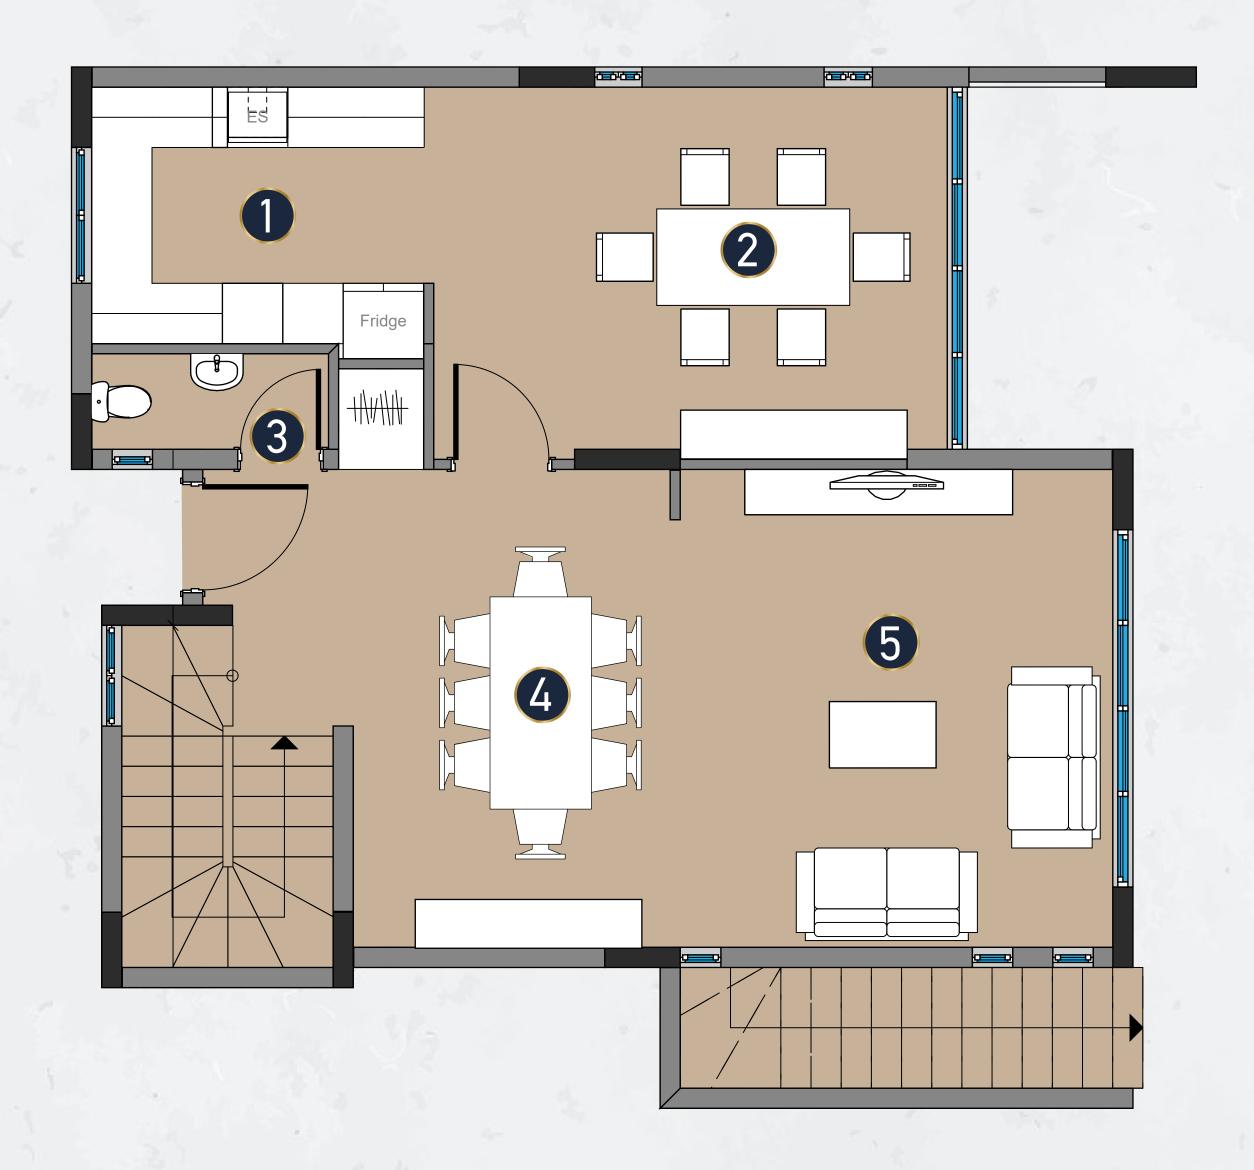

## LIVING AREA

A comfortable, inviting and full of style living space that is suitable for enjoying family time and entertaining loved ones. Just a baclony door away lies the lovely patio area where you can enjoy the Cyprus's warm sunny days next by your own private overflow swimming pool.

### KITCHEN

A seperate kitchen that includes a dining area. The kitchen combines elegance and functionality, blending granite countertops and marble flooring with stainless steel appliances. The configuration of the social space encourages casual interaction and provides a stunning view of the house's beautiful private garden.

#### GROUND FLOOR

- 1. Kitchen
- 2. Dining Area
- 3. Guest WC
- 4. Formal Dining Area
- 5. Living Area

- 1. Master Bedroom
- 2. Master Bathroom
- 3. Double Bedroom
- 4. Double Bedroom

1. Barbeque Area

**▶** 7000 3004