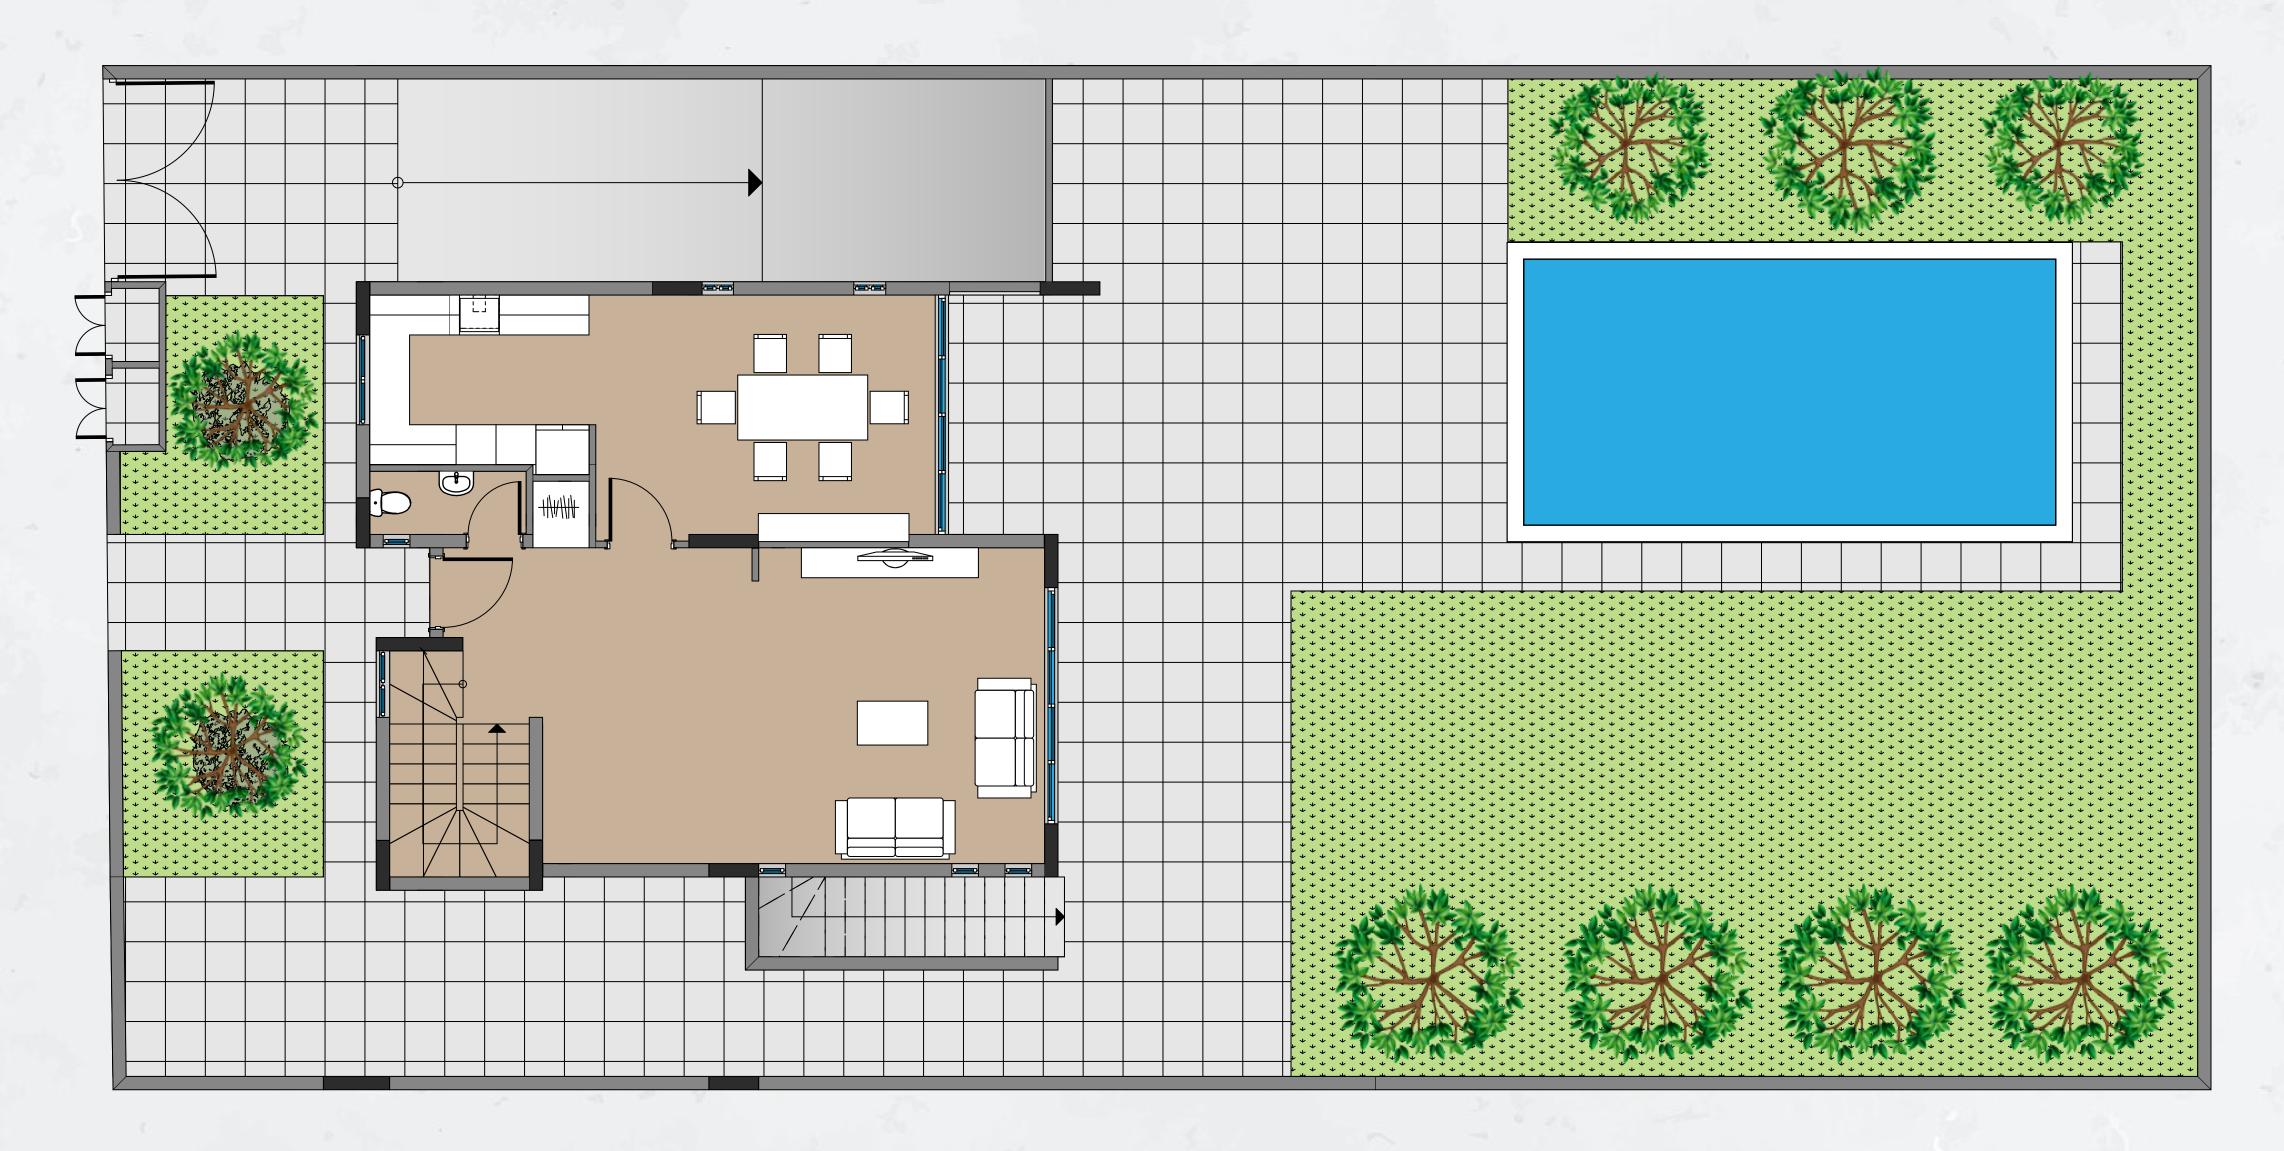

### MASTER PLAN

#### GROUND FLOOR

- 1. Kitchen
- 2. Dining Area
- 3. Guest WC
- 4. Formal Dining Area
- 5. Living Area

- 1. Master Bedroom
- 2. Master Bathroom
- 3. Double Bedroom
- 4. Double Bedroom

1. Barbeque Area

**▶** 7000 3004