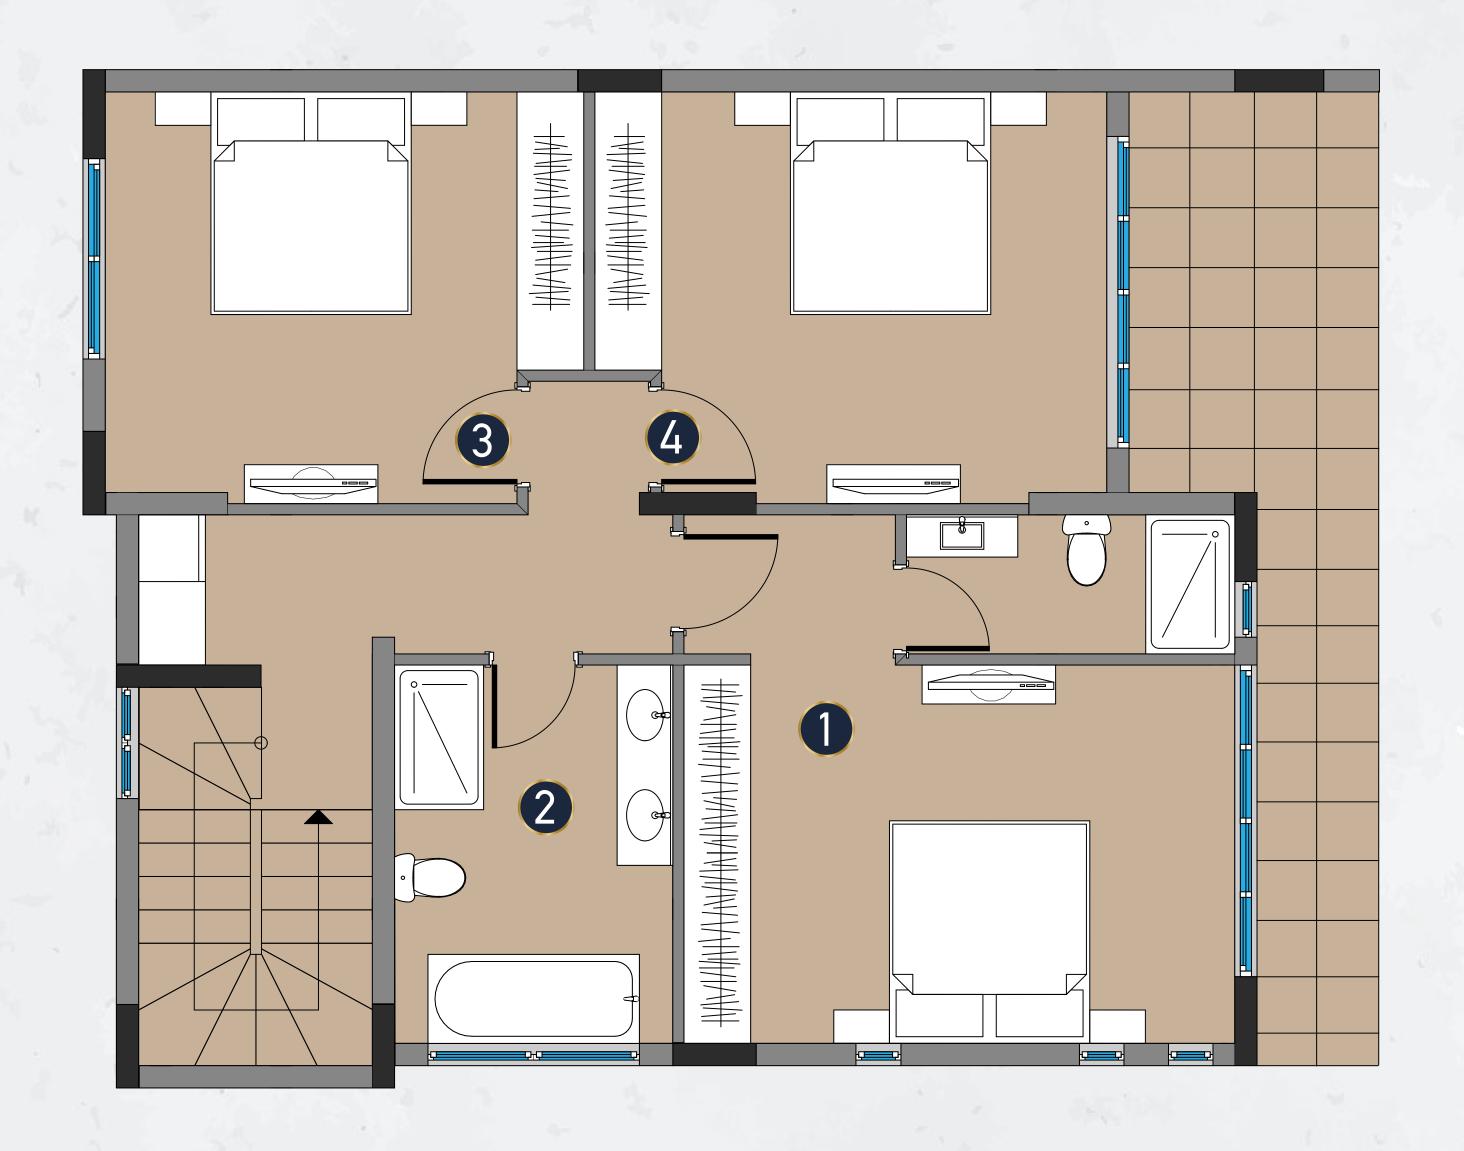

#### GROUND FLOOR

- 1. Kitchen
- 2. Dining Area
- 3. Guest WC
- 4. Formal Dining Area
- 5. Living Area

- 1. Master Bedroom
- 2. Master Bathroom
- 3. Double Bedroom
- 4. Double Bedroom

1. Barbeque Area

**▶** 7000 3004