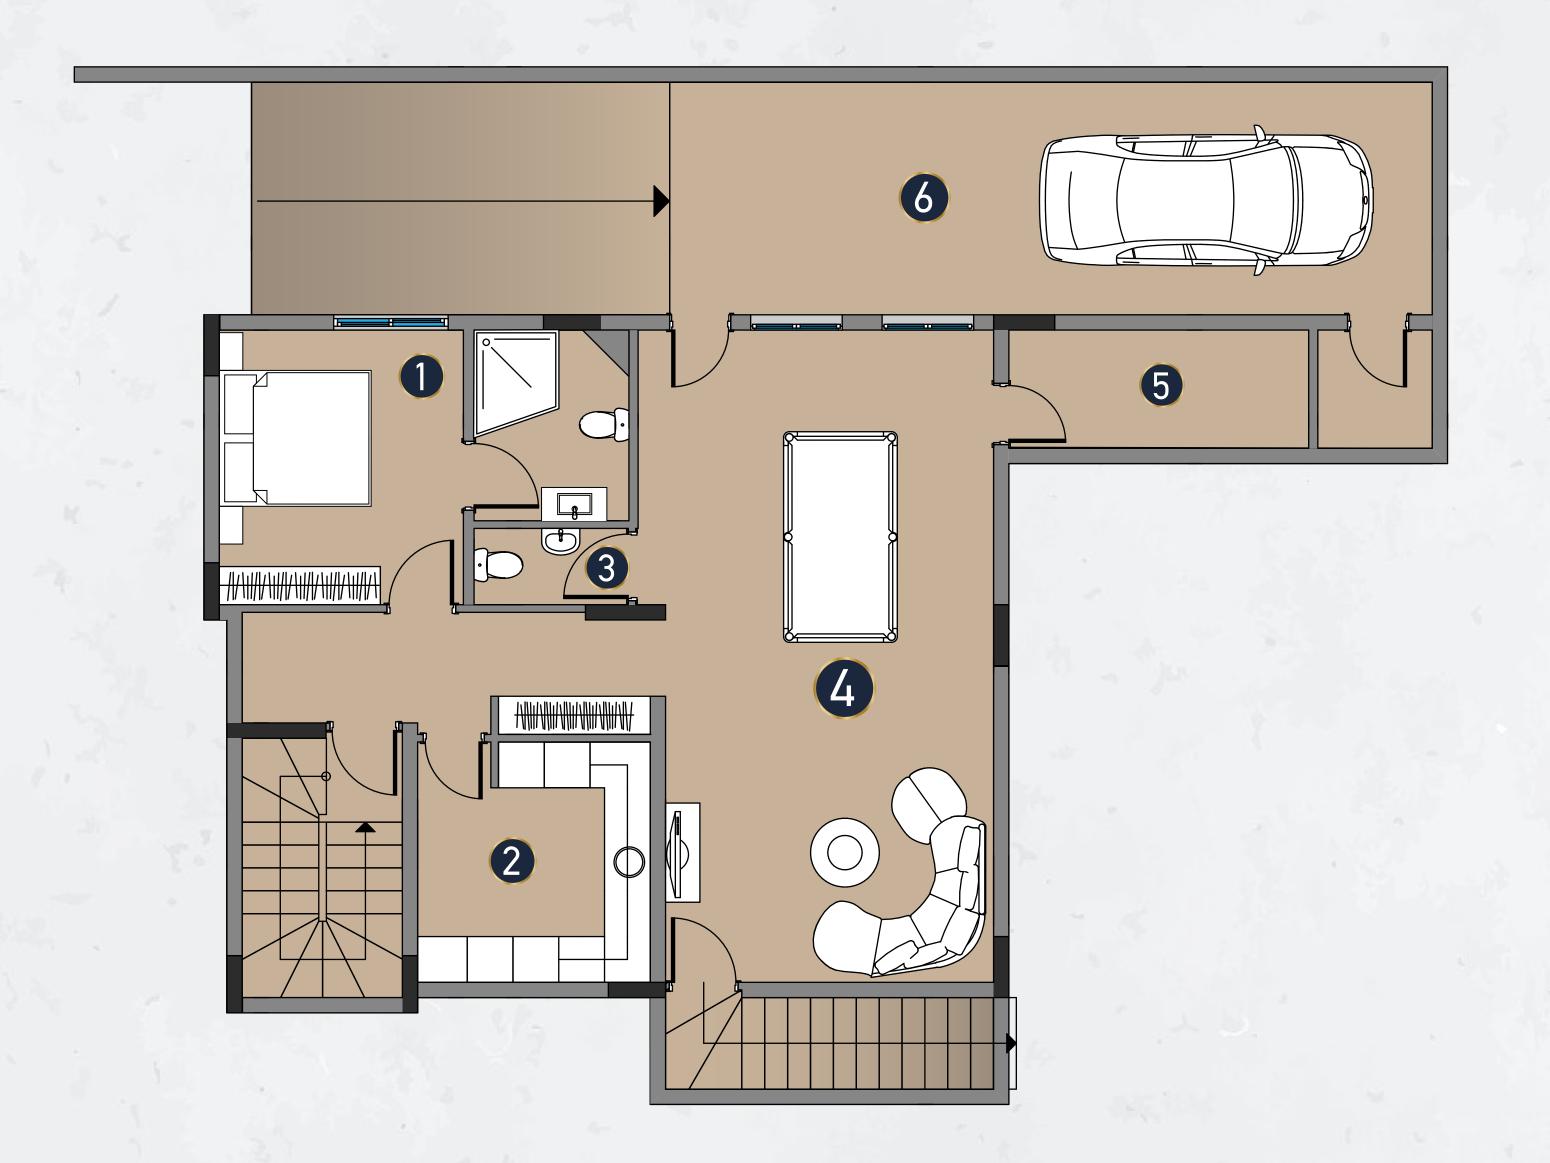

#### LOWER LEVEL

- 1. En-suite Bedroom
- 2. Laundry Room
- 3. Guest WC
- 4. Entertaintment Area
- 5. Wine Cellar
- 6. Garage