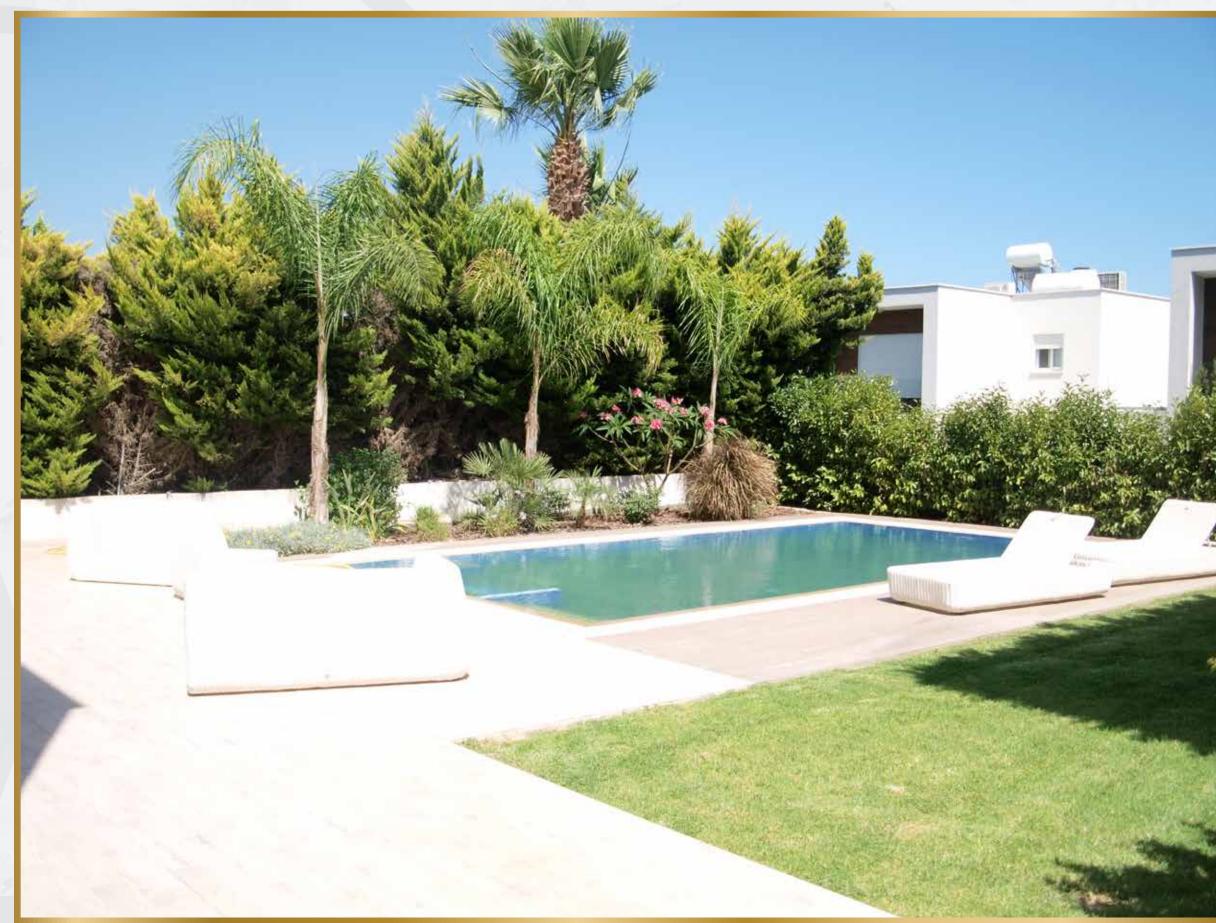

TOTAL AREA OF 351m<sup>2</sup> I PLOT AREA OF 495m<sup>2</sup> I 4 DOUBLE BEDROOMS I 5 BATHROOMS

PRIVATE GARDEN I PRIVATE PARKING I OVERFLOW SWIMMING POOL I ROOF TERRACE

A SUPERB BALANCE OF BOTH FORMAL AND RELAXED LIVING SPACES

## LIVING AREA

A comfortable, inviting and full of style living space that is suitable for enjoying family time and entertaining loved ones. Just a baclony door away lies the lovely patio area where you can enjoy the Cyprus's warm sunny days next by your own private overflow swimming pool.