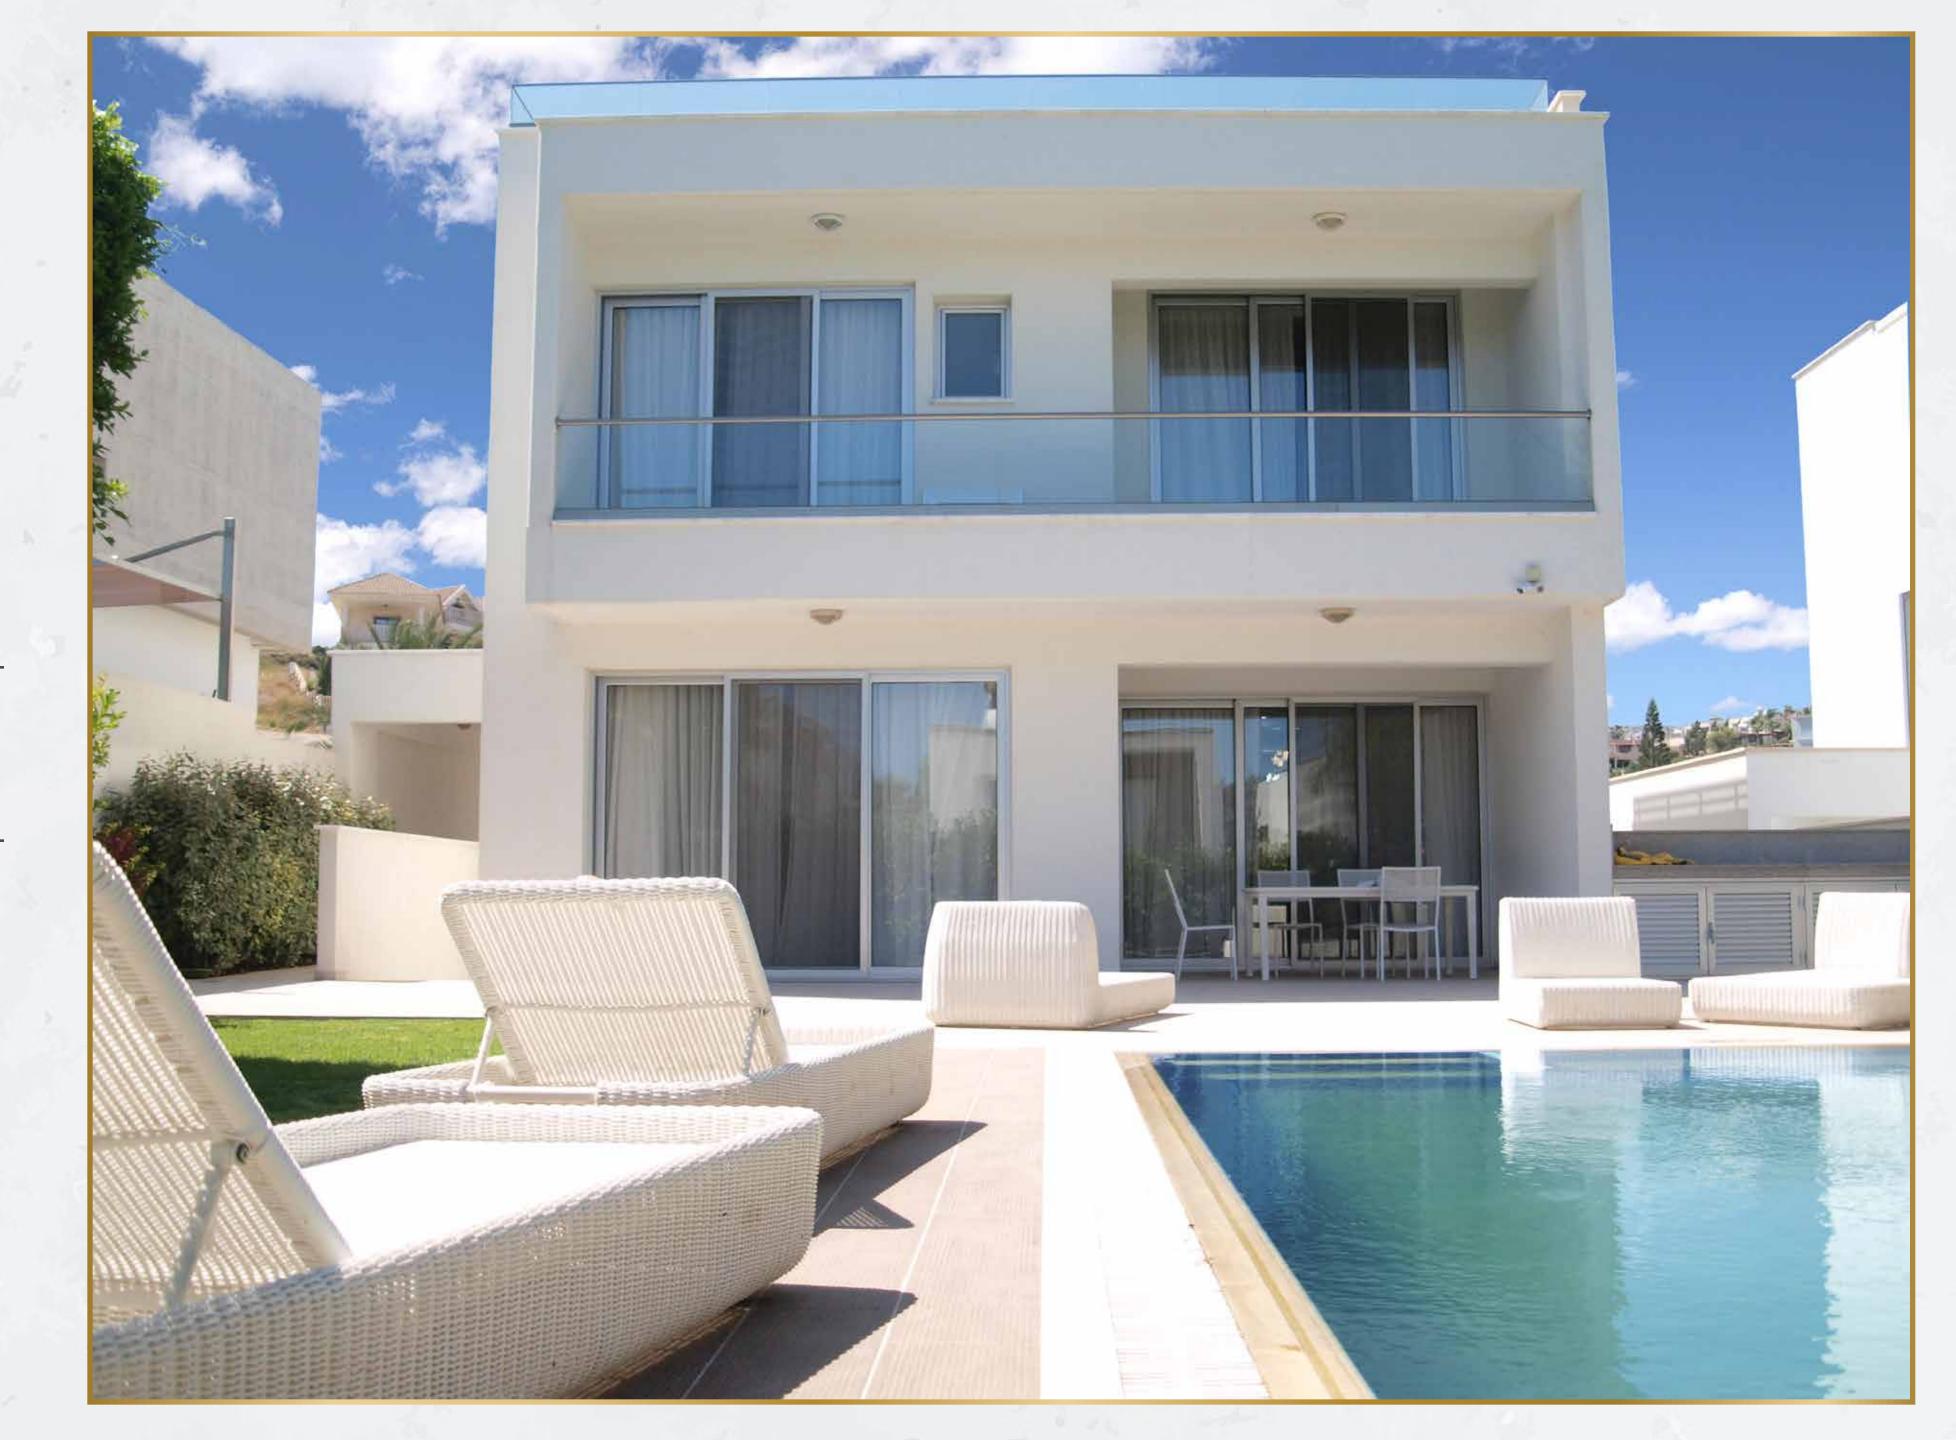

## LIVING AREA

A comfortable, inviting and full of style living space that is suitable for enjoying family time and entertaining loved ones. Just a baclony door away lies the lovely patio area where you can enjoy the Cyprus's warm sunny days next by your own private overflow swimming pool.

TOTAL AREA OF 351m<sup>2</sup> I PLOT AREA OF 495m<sup>2</sup> I 4 DOUBLE BEDROOMS I 5 BATHROOMS

PRIVATE GARDEN I PRIVATE PARKING I OVERFLOW SWIMMING POOL I ROOF TERRACE

A SUPERB BALANCE OF BOTH FORMAL AND RELAXED LIVING SPACES