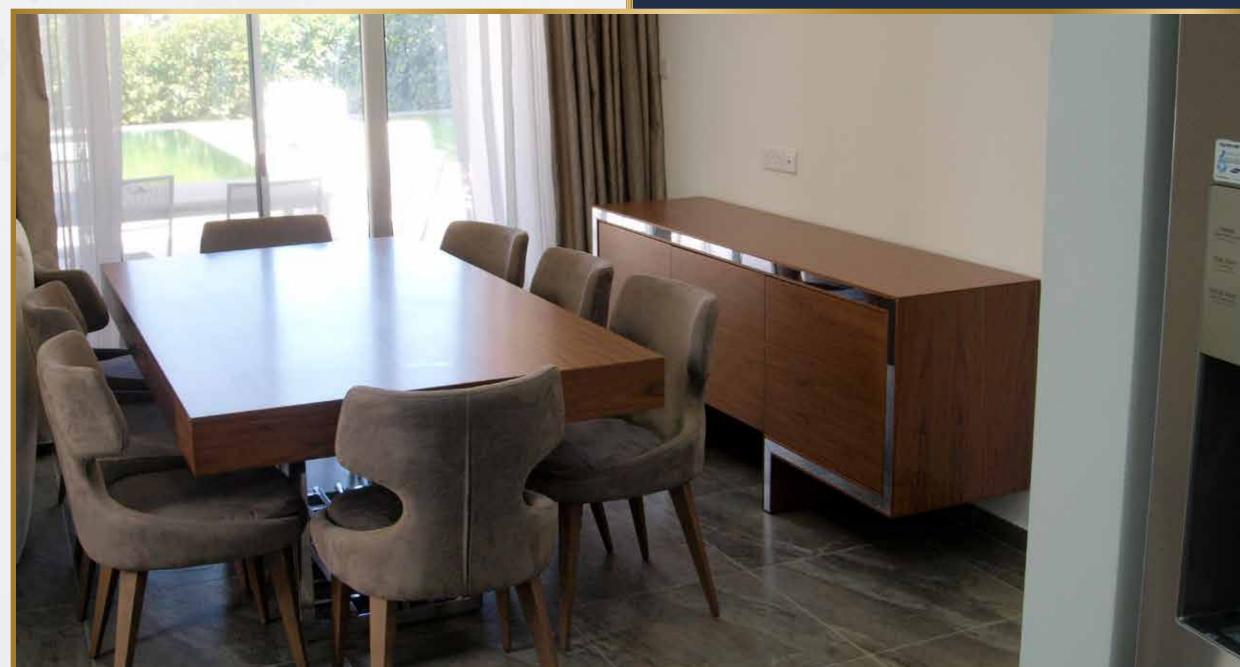

### KITCHEN

A seperate kitchen that includes a dining area. The kitchen combines elegance and functionality, blending granite countertops and marble flooring with stainless steel appliances. The configuration of the social space encourages casual interaction and provides a stunning view of the house's beautiful private garden.