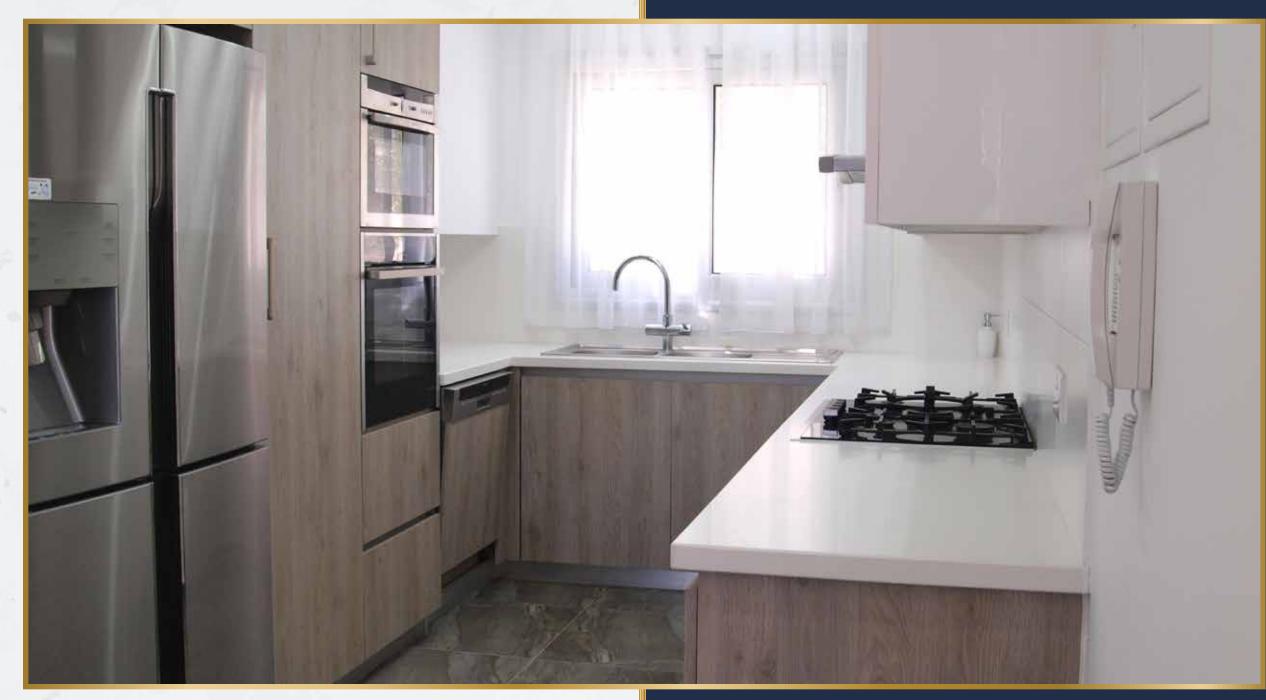

### KITCHEN

A seperate kitchen that includes a dining area. The kitchen combines elegance and functionality, blending granite countertops and marble flooring with stainless steel appliances. The configuration of the social space encourages casual interaction and provides a stunning view of the house's beautiful private garden.