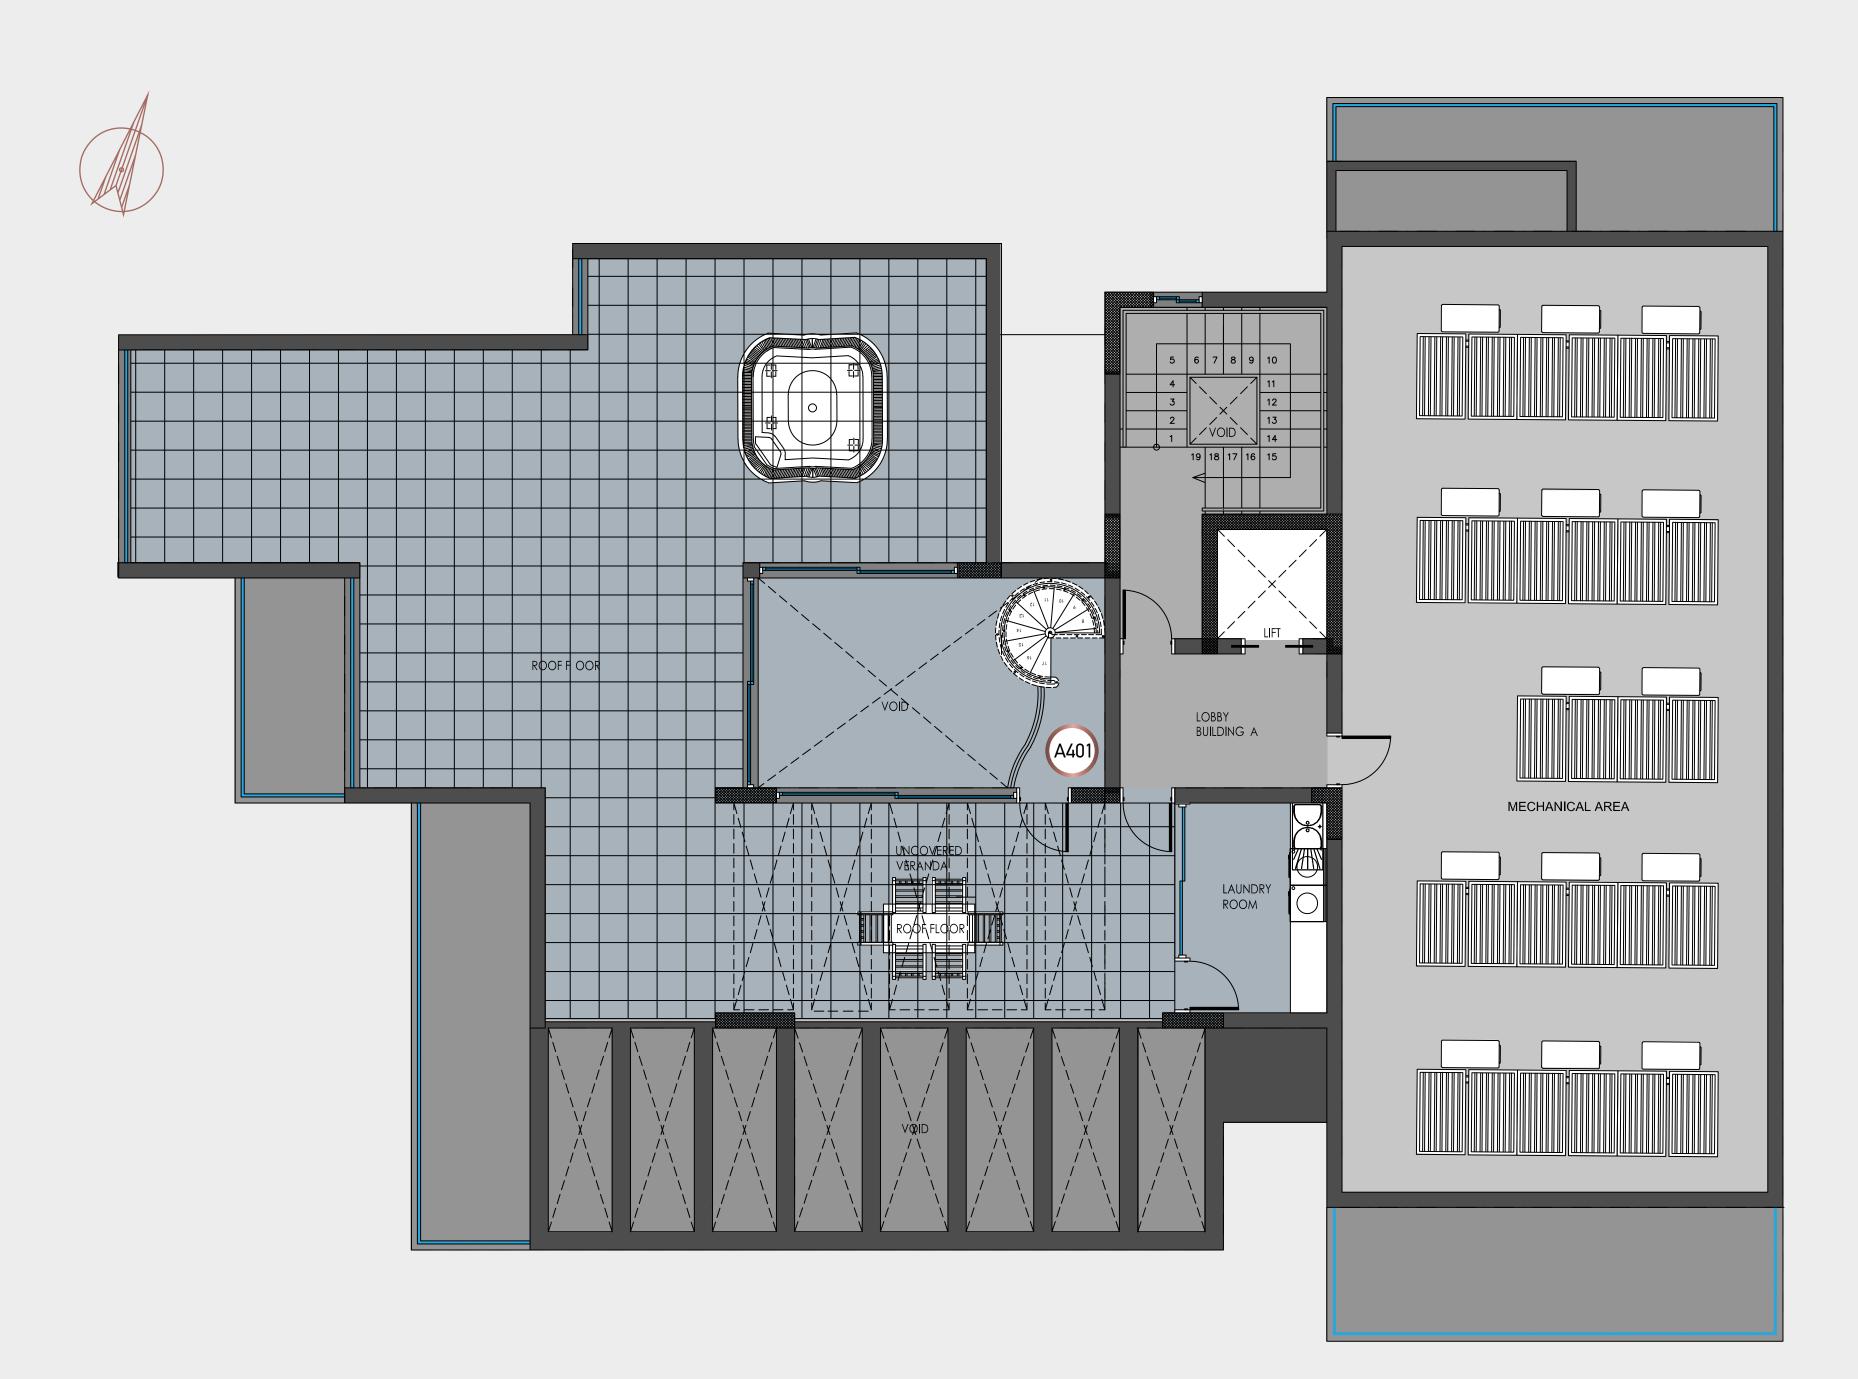

# BULDING A PENTHOUSE FLOOR

#### APARTMENT A401

|                                       | 3+                 |
|---------------------------------------|--------------------|
| Un-covered Veranda Area: Common Area: | 22.5m <sup>2</sup> |
| Common Area:                          | 32.5m <sup>2</sup> |
|                                       | 183m²              |
| Storage Room Area                     | 16m²               |
| Storage Room Area:                    | 14m²               |
| Total Area:                           | 368m <sup>2</sup>  |