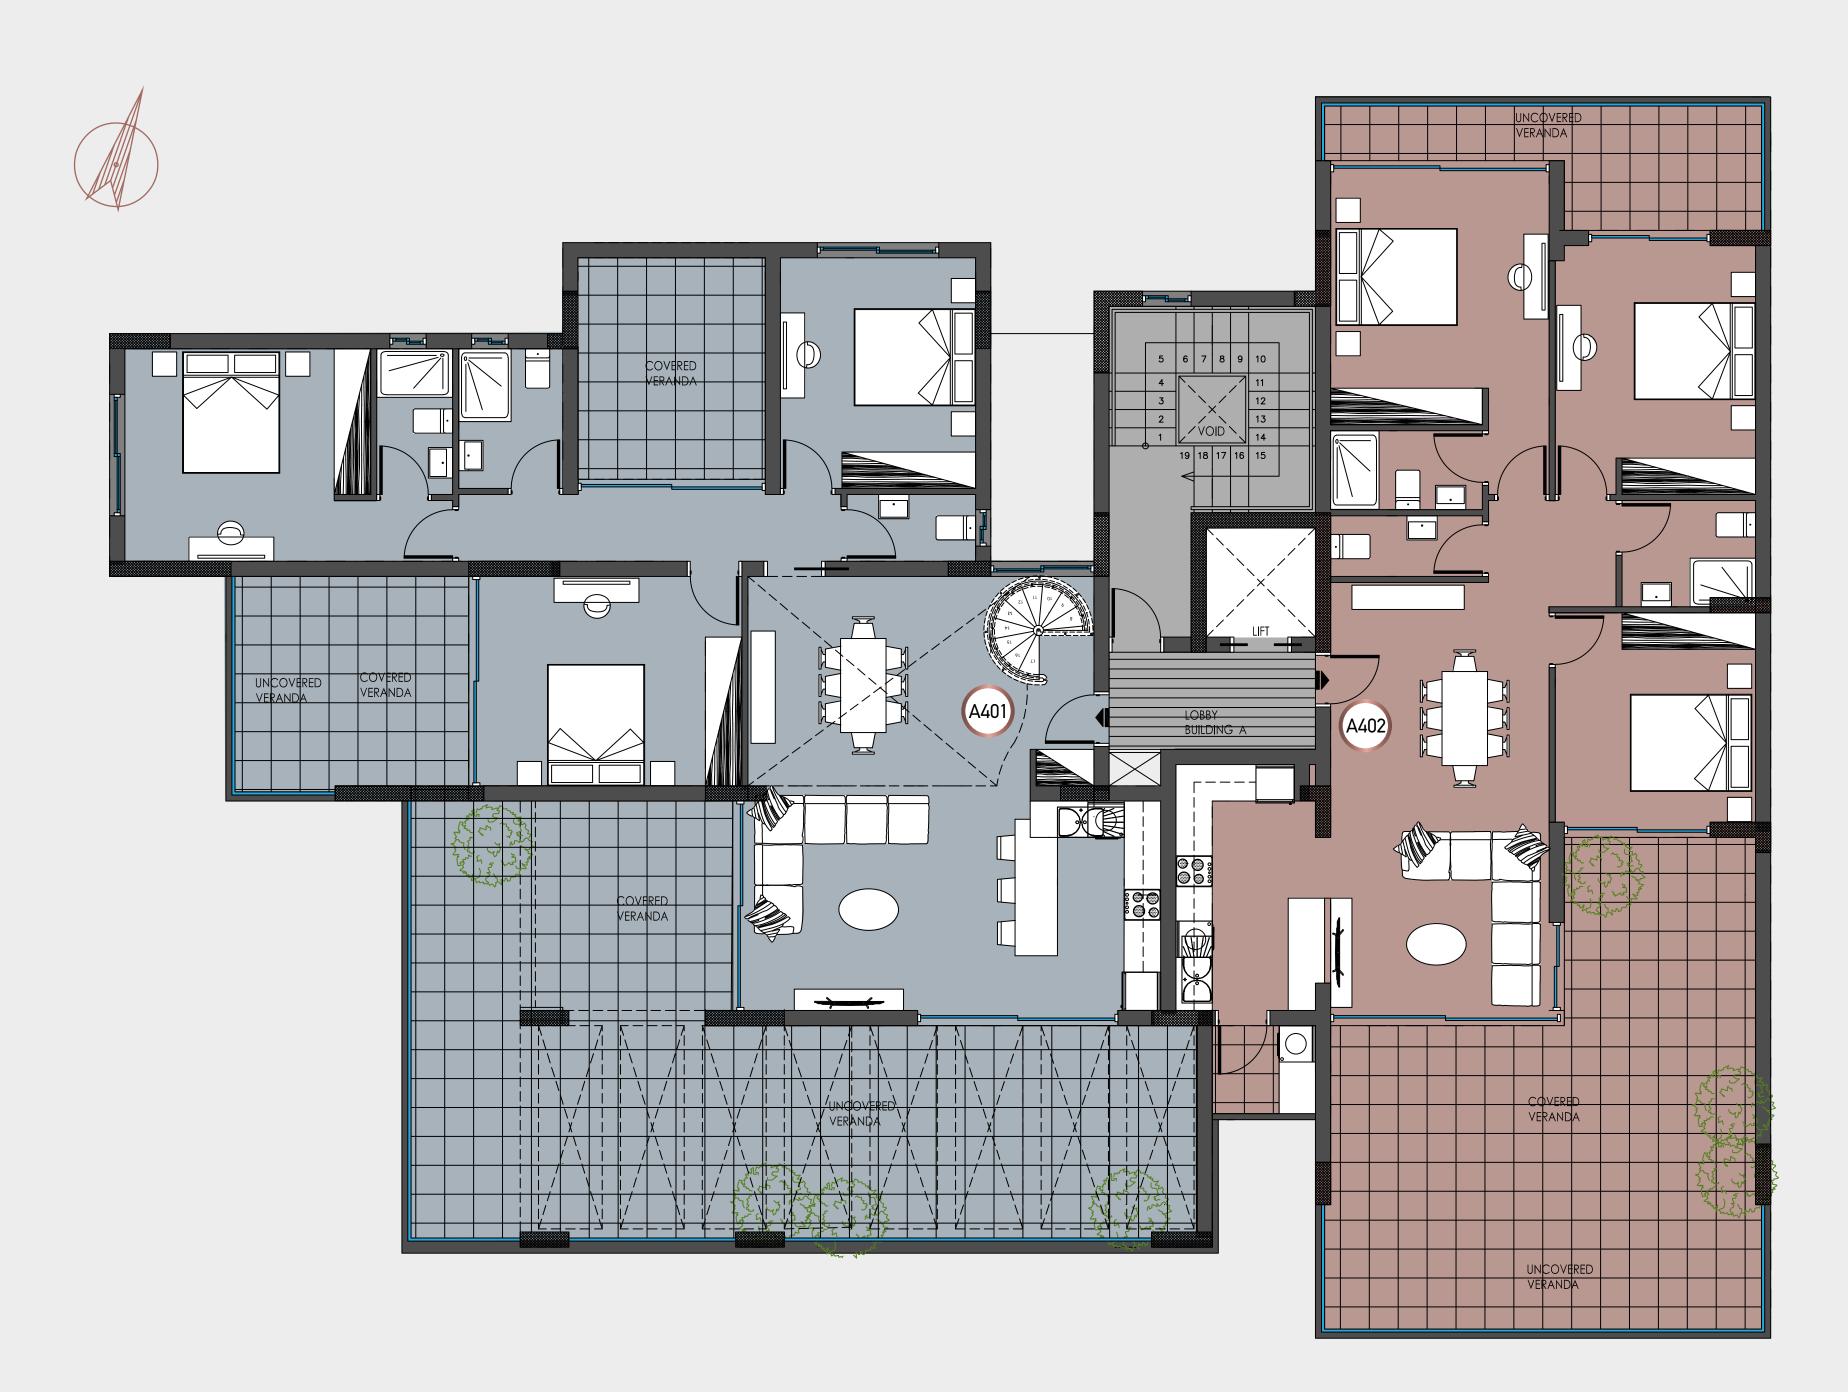

#### APARTMENT A401

|                                       | 3+                 |
|---------------------------------------|--------------------|
| Un-covered Veranda Area: Common Area: | 22.5m <sup>2</sup> |
| Common Area:                          | 32.5m <sup>2</sup> |
|                                       | 183m²              |
| Storage Room Area                     | 16m²               |
| Storage Room Area:                    | 14m²               |
| Total Area:                           | 368m <sup>2</sup>  |

#### APARTMENT A402

| Total Area:              | 182m  |
|--------------------------|-------|
| Storage Room Area:       | 3m    |
| Common Area:             | 13m   |
| Un-covered Veranda Area: | 28.5m |
| Covered Veranda Area:    | 35.5m |
| Covered Indoor Area:     | 102m  |
| Bedrooms:                |       |