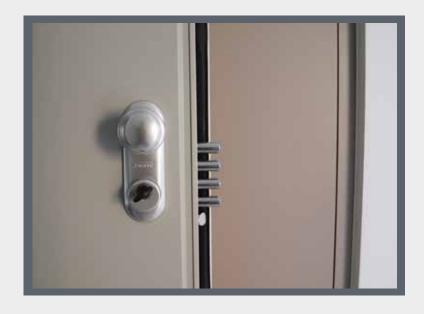

#### LOCK TRAP SYSTEM

- High Quality
- High resistance to latches
- Quick and easy replacement of central block

VIDEO PHONE ENTRY SYSTEM

- Easy to use
- High quality
- Elegant design

WATER SYSYTEM