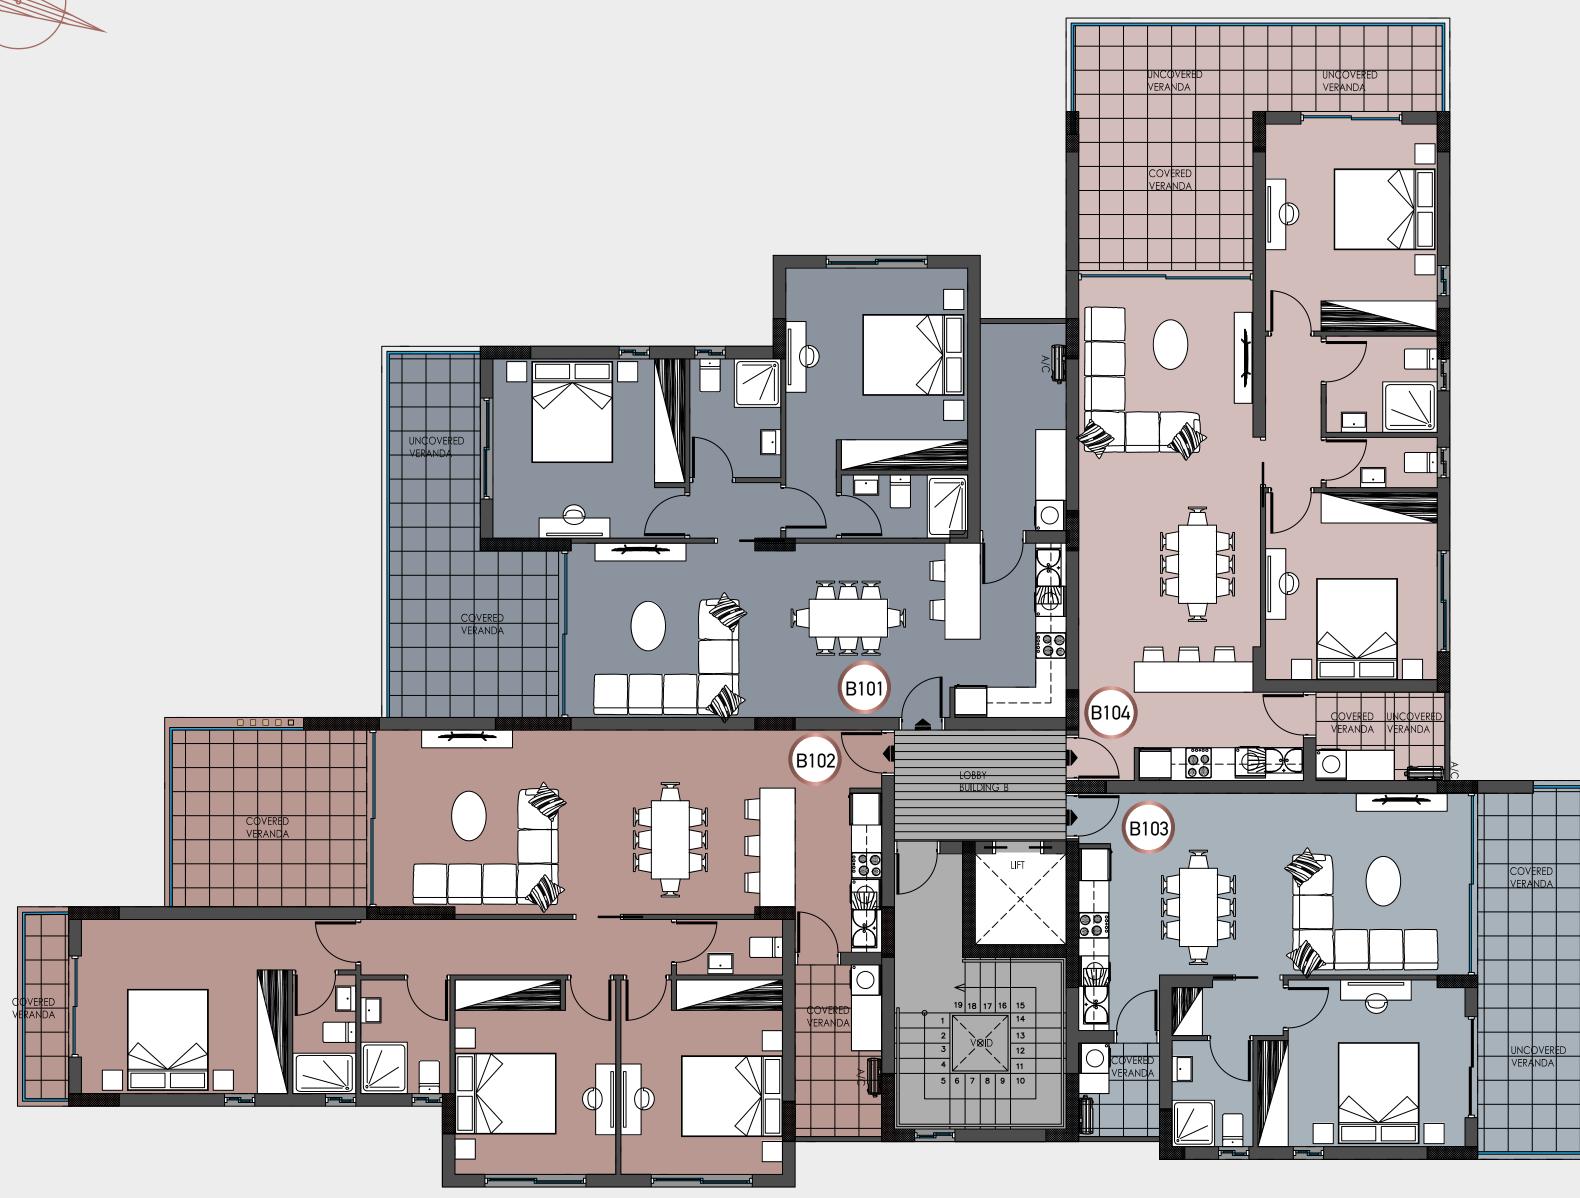

#### **APARTMENT B101**

| Bedrooms:                | 2    |
|--------------------------|------|
| Covered Indoor Area:     | 85m  |
| Covered Veranda Area:    | 18m  |
| Un-covered Veranda Area: | 7.5m |
| Common Area:             | 7m   |
| Storage Room Area:       | 2.5m |
| Total Area:              | 120m |

#### APARTMENT B102

| Bedrooms:               | ;    |
|-------------------------|------|
| Covered Indoor Area:    | 108m |
| Covered Veranda Area:   | 26m  |
| Un-covered Veranda Area | -    |
| Common Area:            | 10m  |
| Storage Room Area:      | 2m   |
| Total Area:             | 146m |

#### APARTMENT B103

| Total Area:              | 82m |
|--------------------------|-----|
| Storage Room Area:       | 2m  |
| Common Area:             | 5m  |
| Un-covered Veranda Area: | -   |
| Covered Veranda Area:    | 19m |
| Covered Indoor Area:     | 56m |
| Bedrooms:                |     |

#### APARTMENT B104

| Bedrooms:                | 2    |
|--------------------------|------|
| Covered Indoor Area:     | 85m  |
| Covered Veranda Area:    | 30m  |
| Un-covered Veranda Area: | -    |
| Common Area:             | 7m   |
| Storage Room Area:       | 2m   |
| Total Area:              | 124m |