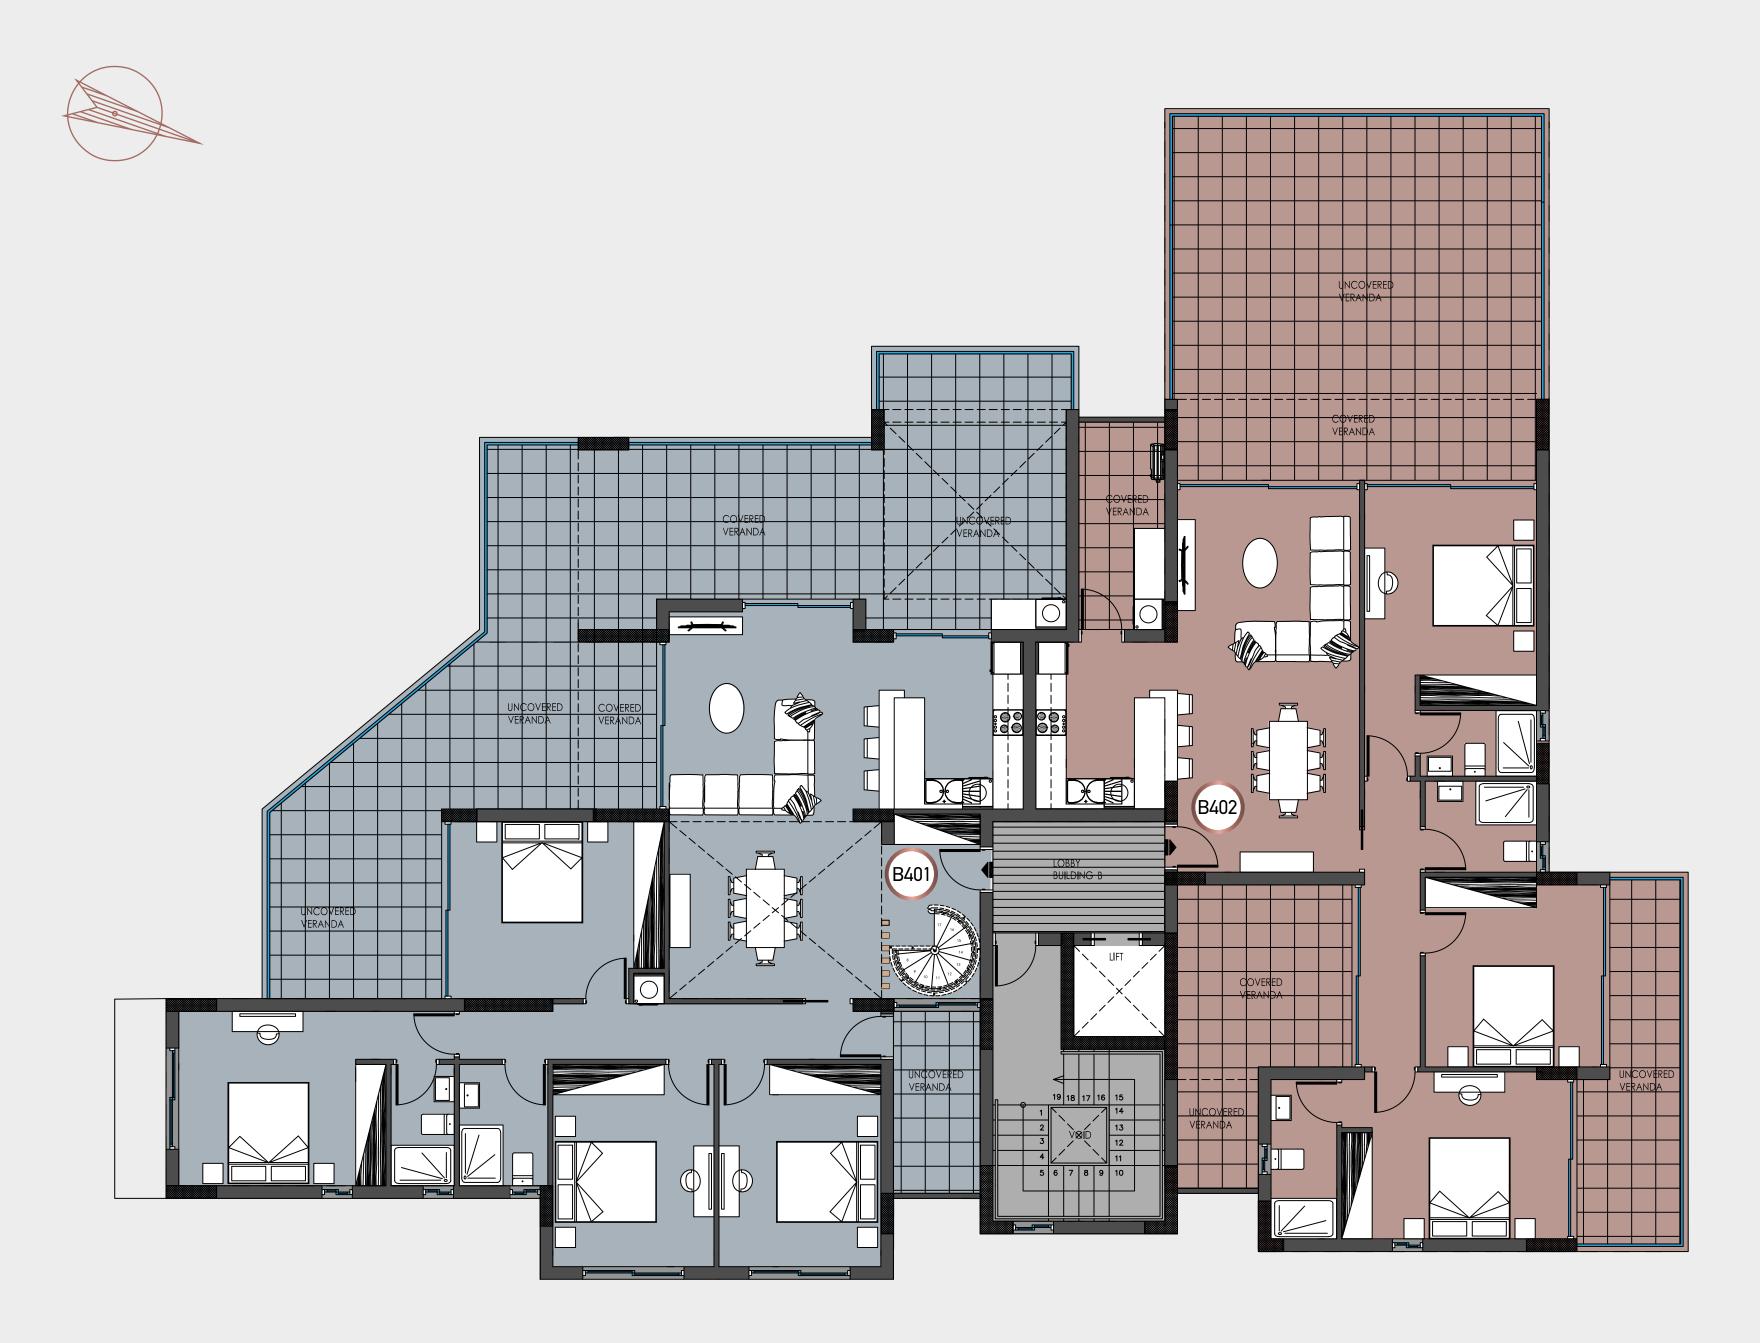

| APARTMENT B401       |                   |
|----------------------|-------------------|
| Bedrooms:            | 4                 |
| Covered Indoor Area: | 138m              |
| Covered Veranda Area | a: <b>45m</b>     |
| Un-covered Veranda   | Area: <b>172m</b> |
| Common Area:         | 16m               |
| Storage Room Area:   | 9m                |
| Total Area:          | 380m              |