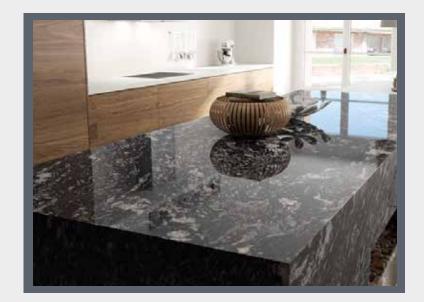

#### GRANITE

- Longer lasting
- Durable and scratch proof
- Aesthetics
- Easy cleaning

KITCHENS & WARDROBES