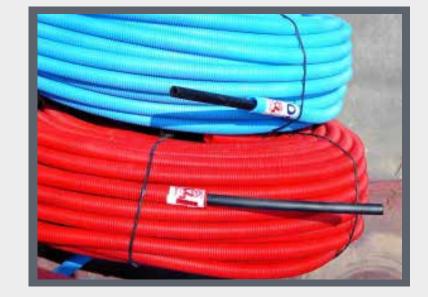

#### PIPE IN PIPE SYSTEM

- Durable and flexible
- Less likely to leak or break
- Easy to replace pipes
- High water pressure resistance