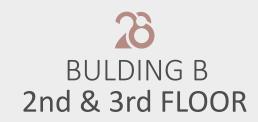

| APARTMENT B401       |                   |
|----------------------|-------------------|
| Bedrooms:            | 4                 |
| Covered Indoor Area: | 138m              |
| Covered Veranda Area | a: <b>45m</b>     |
| Un-covered Veranda   | Area: <b>172m</b> |
| Common Area:         | 16m               |
| Storage Room Area:   | 9m                |
| Total Area:          | 380m              |

| APARTMENT B402          |                     |  |
|-------------------------|---------------------|--|
| Bedrooms:               | 3+                  |  |
| Covered Indoor Area:    | 112.5m <sup>2</sup> |  |
| Covered Veranda Area:   | 31m <sup>2</sup>    |  |
| Un-covered Veranda Area | 1: 61m²             |  |
| Common Area:            | 13m <sup>2</sup>    |  |
| Storage Room Area:      | 2m <sup>2</sup>     |  |
| Total Area:             | 219.5m <sup>2</sup> |  |