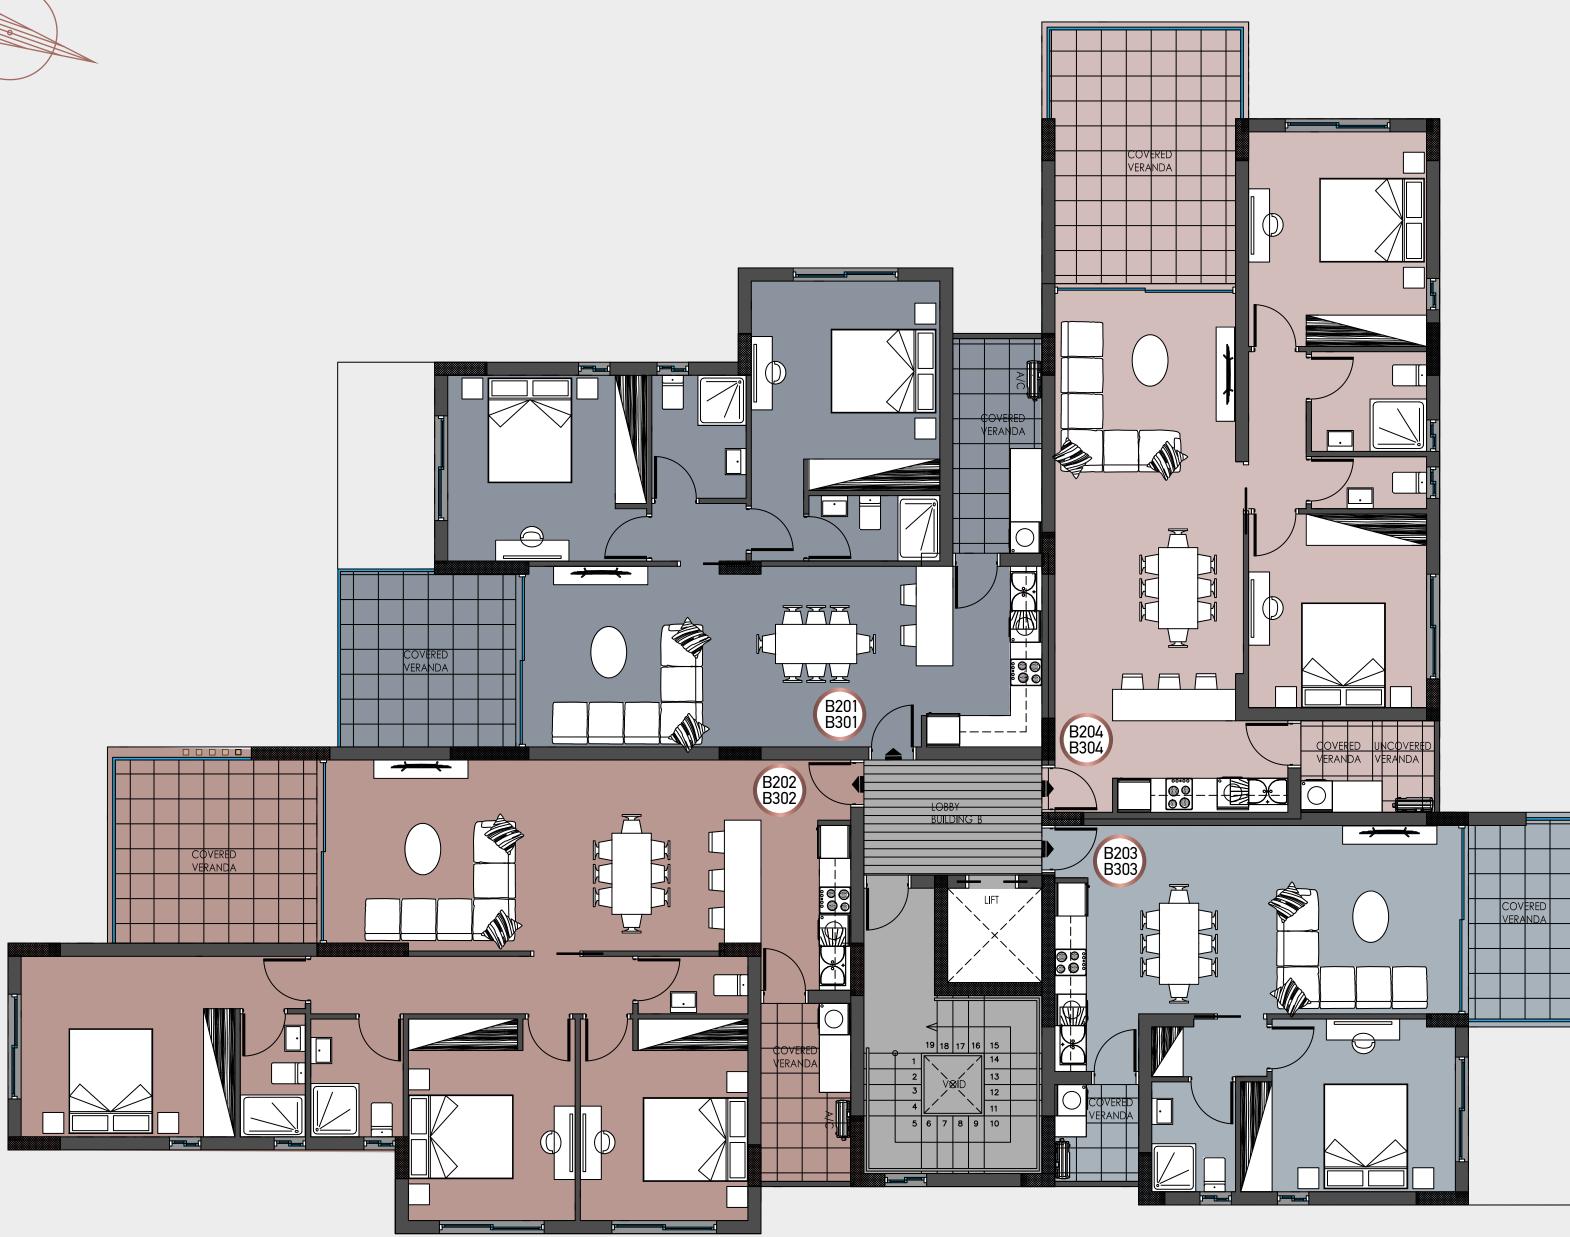

#### APARTMENT B201/B301

| Bedrooms:                | 2                 |
|--------------------------|-------------------|
| Covered Indoor Area:     | 85m²              |
| Covered Veranda Area:    | 19m²              |
| Un-covered Veranda Area: | -                 |
| Common Area:             | 7m²               |
| Storage Room Area:       | 2m²               |
| Total Area:              | 113m <sup>2</sup> |

#### APARTMENT B202/B302

| Total Area:              | 141m <sup>2</sup> |
|--------------------------|-------------------|
| Storage Room Area:       | 2m²               |
| Common Area:             | 10m <sup>2</sup>  |
| Un-covered Veranda Area: | -                 |
| Covered Veranda Area:    | 21m <sup>2</sup>  |
| Covered Indoor Area:     | 108m <sup>2</sup> |
| Bearooms:                |                   |

#### APARTMENT B203/B303

| Bedrooms:                | 1   |
|--------------------------|-----|
| Covered Indoor Area:     | 56m |
| Covered Veranda Area:    | 11m |
| Un-covered Veranda Area: | -   |
| Common Area:             | 5m  |
| Storage Room Area:       | 2m  |
| Total Area:              | 74m |

#### APARTMENT B204/B304

| Bedrooms:                | 2                 |
|--------------------------|-------------------|
| Covered Indoor Area:     | 85m <sup>2</sup>  |
| Covered Veranda Area:    | 17m <sup>2</sup>  |
| Un-covered Veranda Area: | -                 |
| Common Area:             | 7m <sup>2</sup>   |
| Storage Room Area:       | 2m <sup>2</sup>   |
| Total Area:              | 111m <sup>2</sup> |