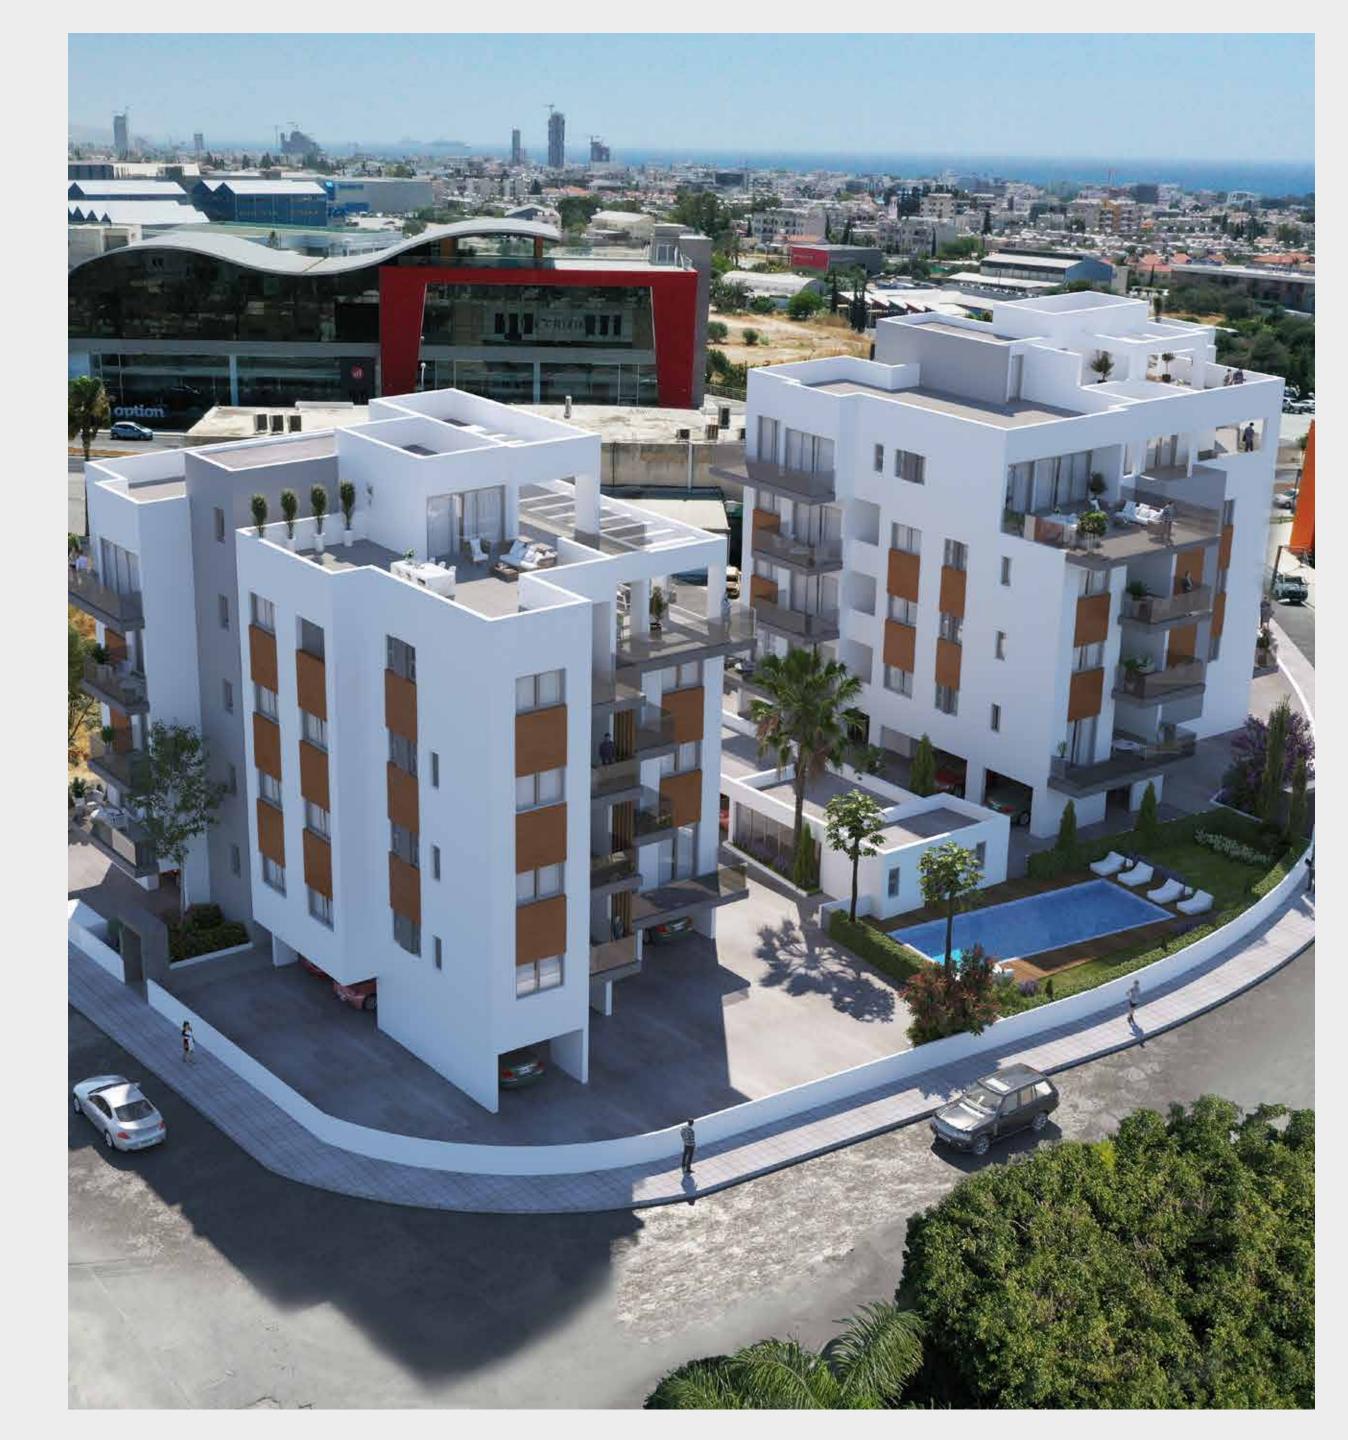

### Welcome

Residence 28 is a stunning new private estate of apartment residences, offering a modern and truly luxurious environment.

Surrounded by tranquil landscaped gardens, generous terracing, relaxation & entertainment areas and outdoor pool. Designed to feel part of the vibrant town centre but with the utmost privacy in mind.

Residence 28 consists of two buildings made up of 1, 2 & 3 bedroom apartments, and 3 & 4 bedroom Deluxe Penthouses offering private roof top pool and unobstructed sea views.

# PERFECTLY PLACED

Residence 28 unique residential address located in the exclusive Ayios Athanasios "Jumbo" Area of Limassol, in the heart of Cyprus' most cosmopolitan destination.

## The Residences

All residences are built to the highest standards; incorporate the finest materials, and offer additional leisure and lifestyle amenities that make Residence 28 an exceptional place to live.

# A WEALTH OF AMENITIES

LANDSCAPED GARDEN AREAS

LUXURY ENTRANCE LOBBY

PRIVATE SECURED PARKING

GATED SECURED COMPLEX

CCTV FOR ALL COMMON AREAS

OVERFLOW SWIMMING POOL

**CONFERENCE FACILITIES** 