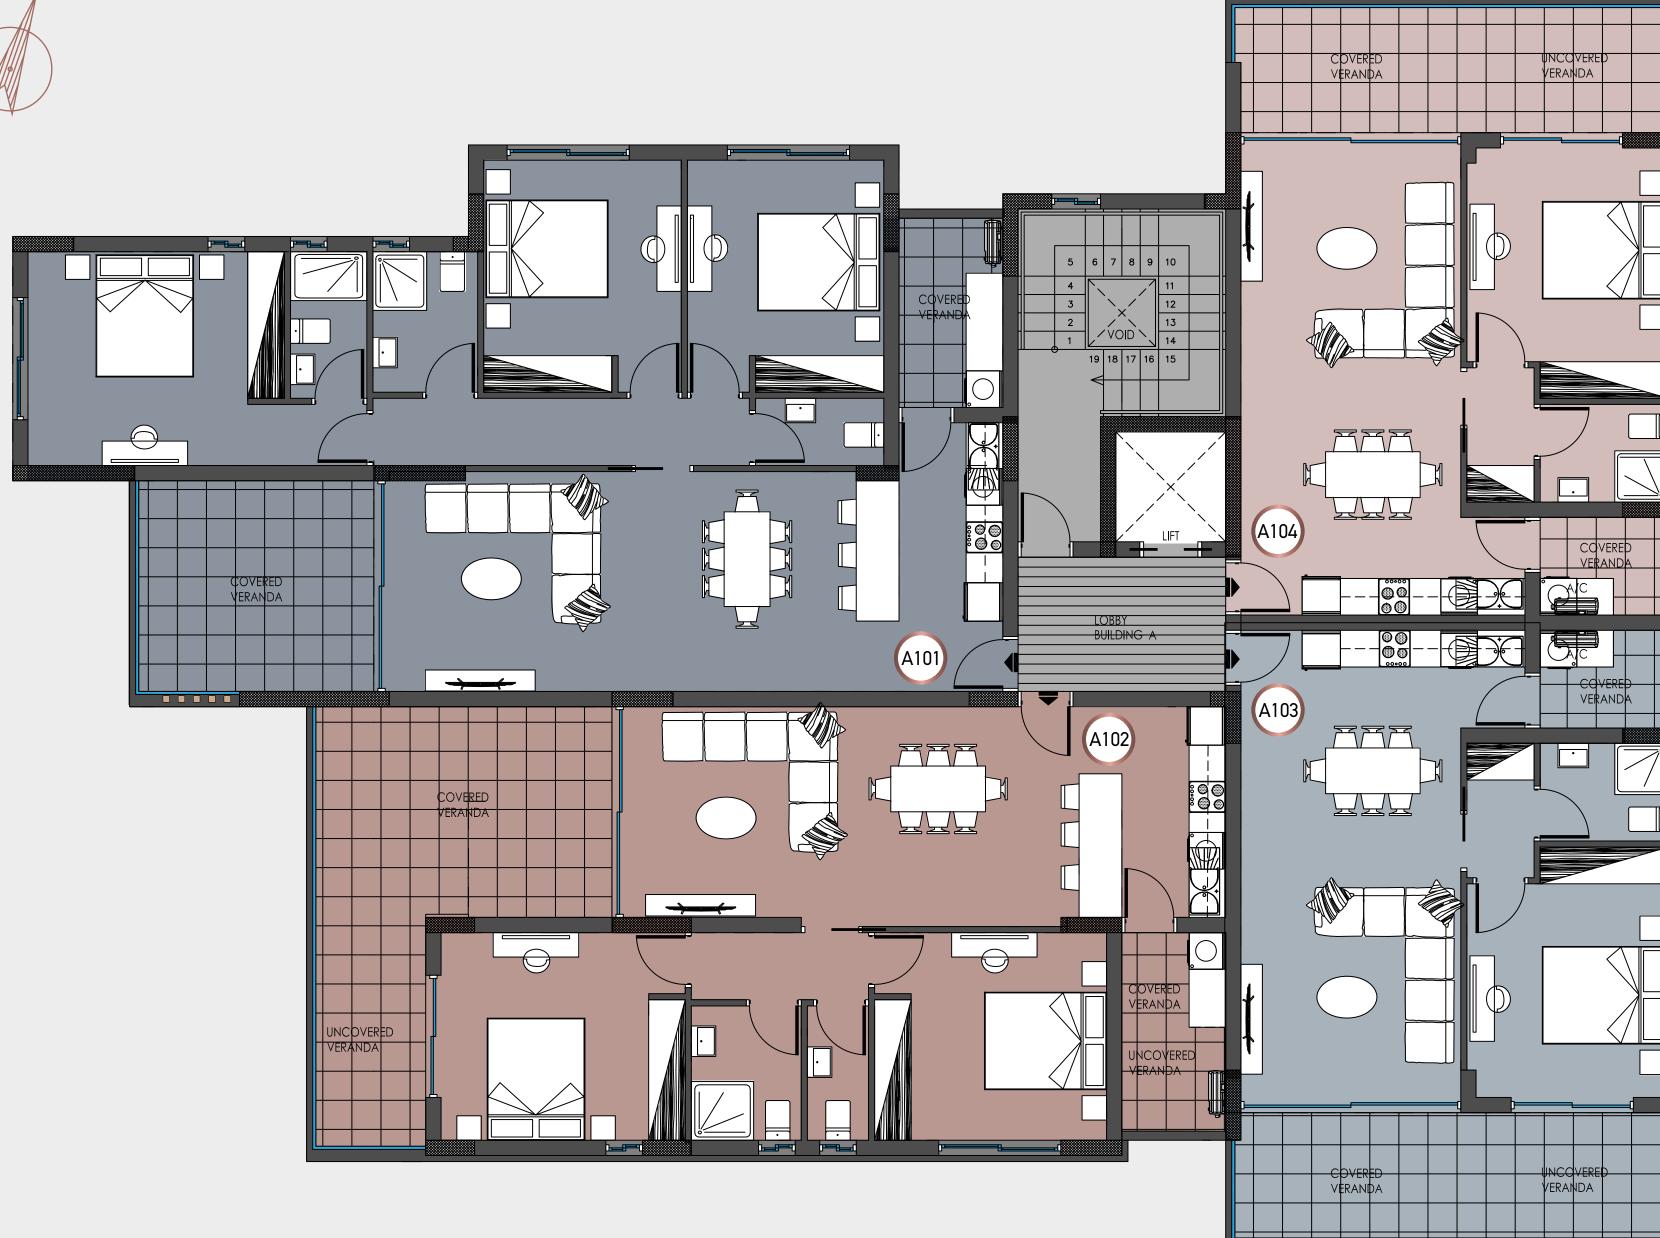

#### APARTMENT A101

| Bedrooms:              | 3                   |
|------------------------|---------------------|
| Covered Indoor Area:   | 109m²               |
| Covered Veranda Area:  | 20m²                |
| Un-covered Veranda Are | a: <b>-</b>         |
| Common Area:           | 11m²                |
| Storage Room Area:     | 2.5m <sup>2</sup>   |
| Total Area:            | 142.5m <sup>2</sup> |

#### APARTMENT A102

| Bedrooms:               | 2                   |
|-------------------------|---------------------|
| Covered Indoor Area:    | 81.5m <sup>2</sup>  |
| Covered Veranda Area:   | 23.5m <sup>2</sup>  |
| Un-covered Veranda Area | a: <b>7m</b> 2      |
| Common Area:            | 8m²                 |
| Storage Room Area:      | 2.5m <sup>2</sup>   |
| Total Area:             | 122.5m <sup>2</sup> |

#### APARTMENT A103

| Bedrooms:               | '      |
|-------------------------|--------|
| Covered Indoor Area:    | 55.5m  |
| Covered Veranda Area:   | 13m    |
| Un-covered Veranda Area | : 7.5m |
| Common Area:            | 5m     |
| Storage Room Area:      | 2.5m   |
| Total Area:             | 83.5m  |

#### APARTMENT A104

| Bedrooms:                |       |
|--------------------------|-------|
| Covered Indoor Area:     | 55.5n |
| Covered Veranda Area:    | 13n   |
| Un-covered Veranda Area: | 7.5n  |
| Common Area:             | 5n    |
| Storage Room Area:       | 2.5n  |
| Total Area:              | 83.5n |