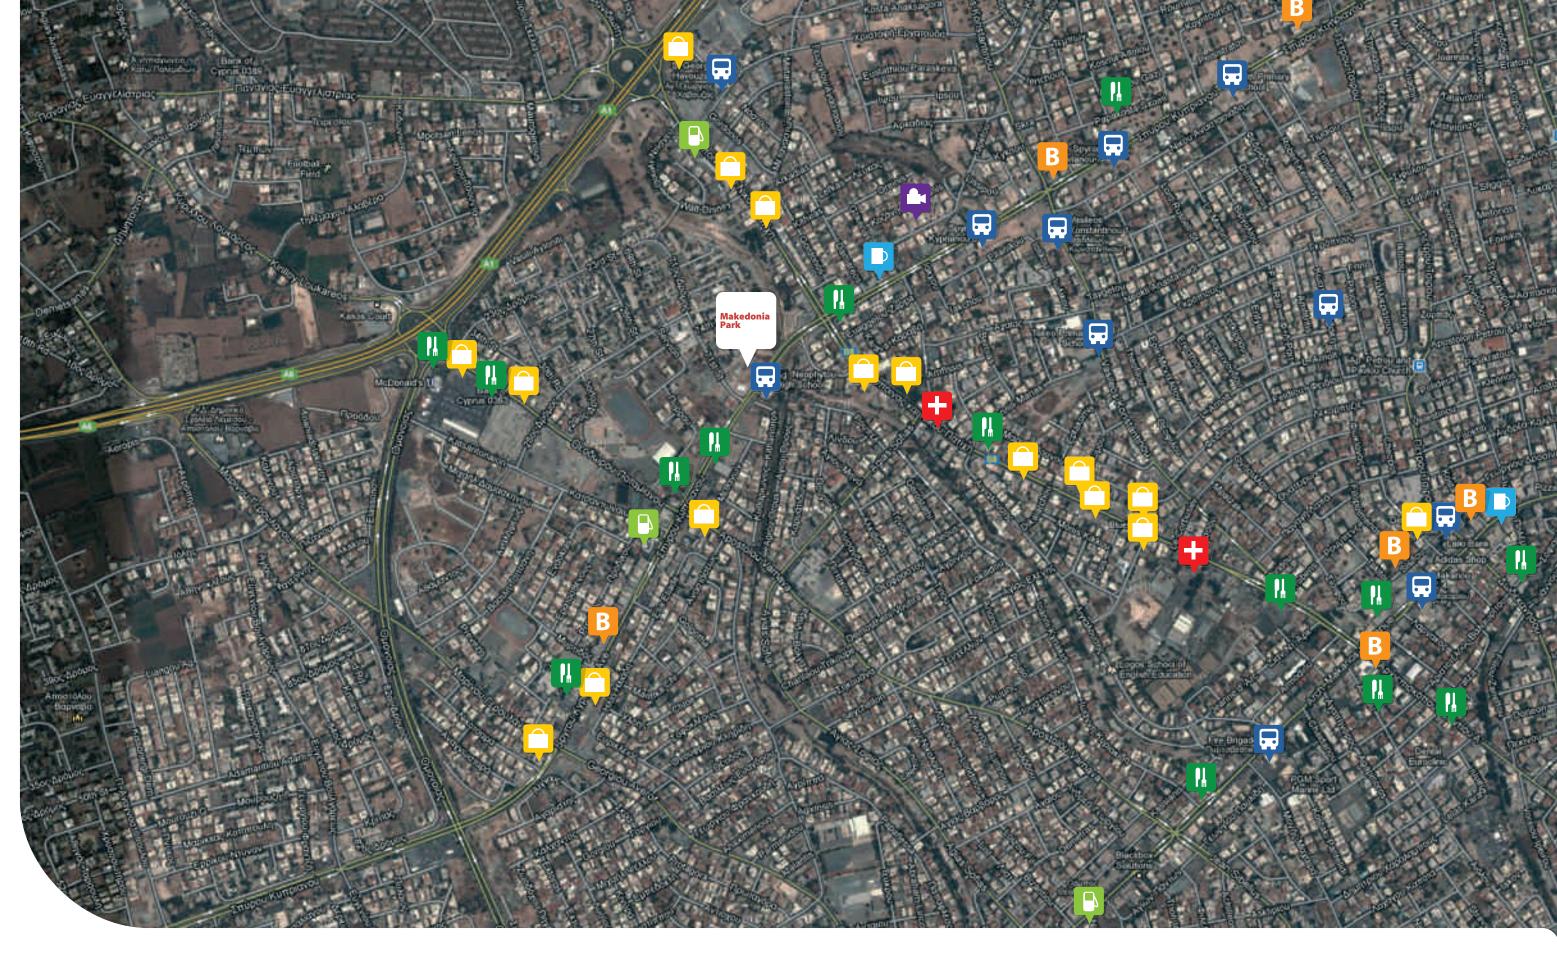

**Makedonia Park** Nearby Amenities

Bank

**Hypermarket (500m)** 

Bus Stop (100m)

Restaurant (200m)

Mc Donalds (500m)

My Mall (7km)

Water Park (12km)

**Banks (500m)** 

Sea shore (10km)

**University (5km)** 

Makedonia Park
Nearby Locations