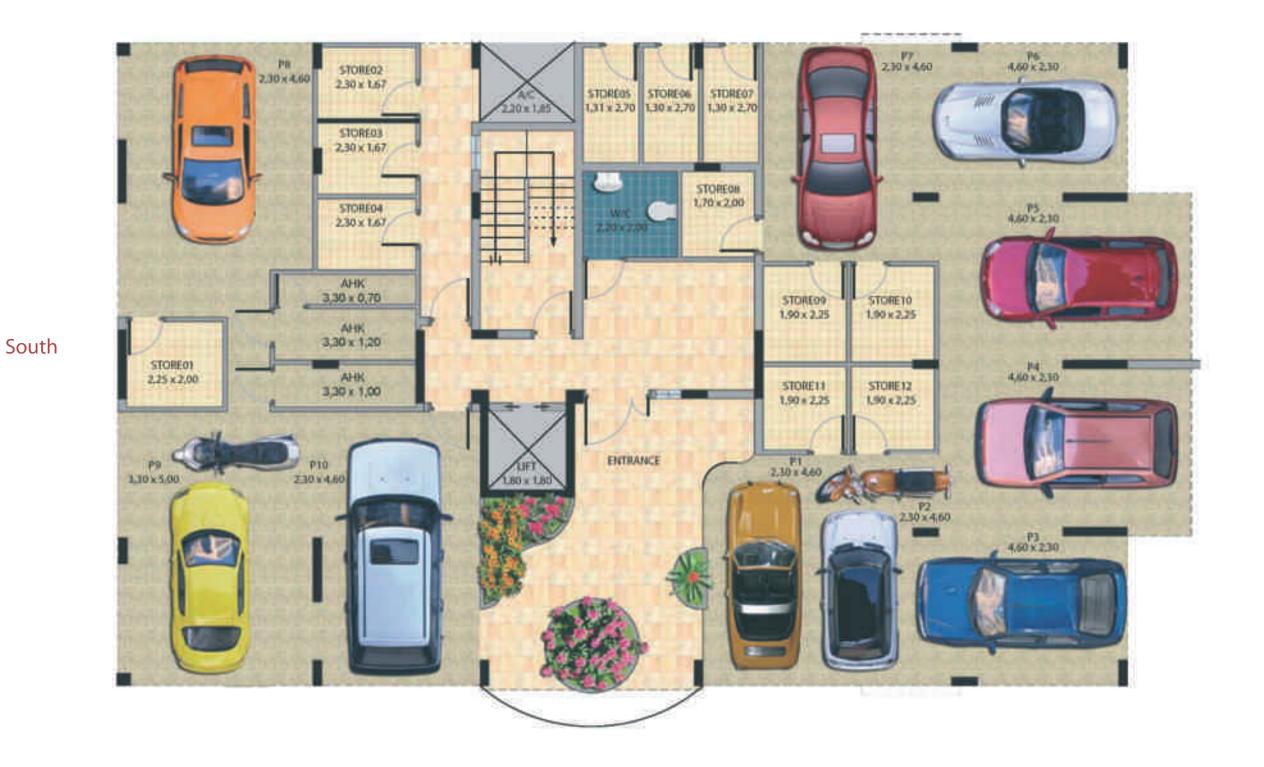

#### \*Block E - Erianthi Building | Ground Floor

South

PE 4600/200 MY 225 STORES \$500EE STOKES STORE 16 STORE 31 DONE ( TTORBS: STORE! 570964 3.50 x 3.25 P13 4801220

**West** 