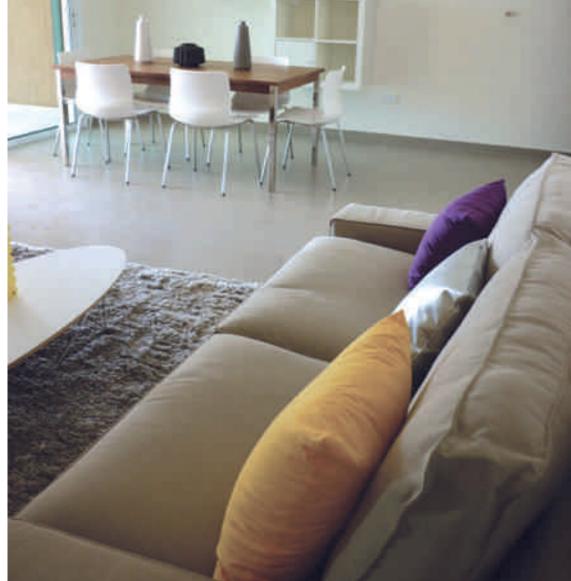

Each apartment residence has spacious living areas with balcony and separate kitchen area for 2 & 3 bedroom apartments. Through the living area one can proceed to the corridor that leads to the bedrooms and bathrooms. All three-bedroom apartments have the additional benefit of en-suite master bedroom. Private covered parking space and own private storage room for each apartment.

**Makedonia** Park

• Interior and Exterior Details

• **Makedonia** Park

• Interior and Exterior Details

• **Makedonia** Park

• Interior and Exterior Details

• **Makedonia** Park

• Interior and Exterior Details

• **Makedonia** Park

• Interior and Exterior Details

• **Makedonia** Park