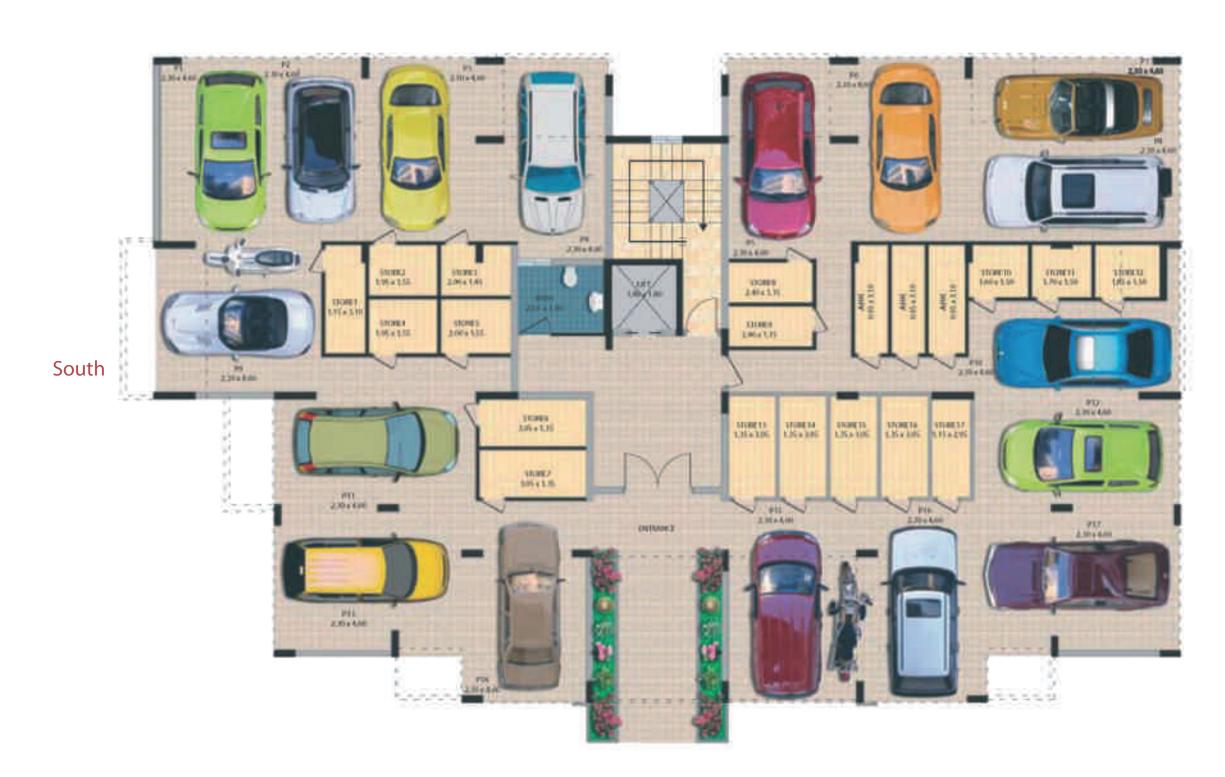

### Block C - Camelia Building | 1st, 2nd & 3rd Floor

South

FLAT 101 201 301

FLAT 102 202 302 West

| Apart. No To | Total Covered Area (sq.m) of the apartments: |  |
|--------------|----------------------------------------------|--|
| 101-201-301  | 76.26m <sup>2</sup>                          |  |
| 103          | 120.74m²                                     |  |
| 203-303      | 119.59m²                                     |  |
| 102-202-302  | 77.47m <sup>2</sup>                          |  |
| 104          | 124.77m²                                     |  |
| 204-304      | 125.93m²                                     |  |