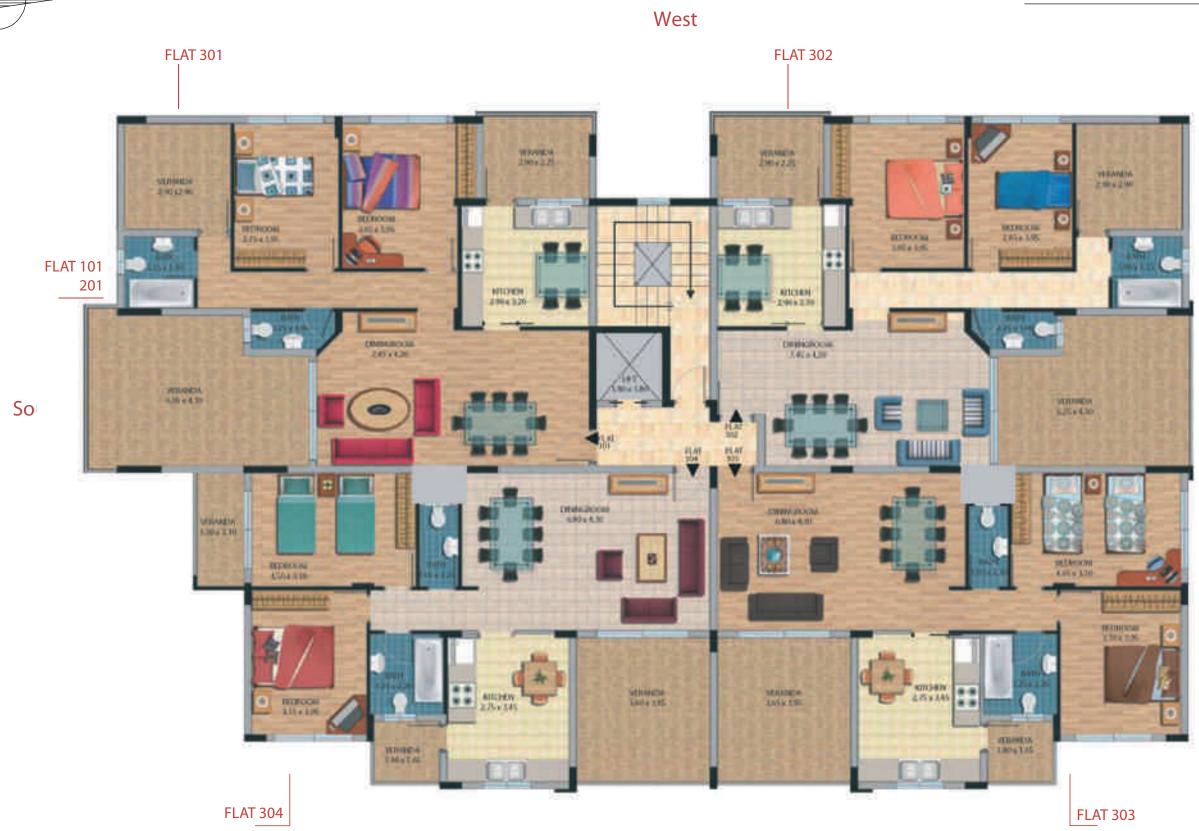

#### Block E - Erianthi Building | 3rd Floor

South

West FLAT 301 200a 180 LAUKEDO. FLAT 302 WHANDS VERMINA 1,61×1.55 ARRESTS. VEHICA. 43E1225 MITTERN LINE 200 BXX 1 5.50 ESESSO. COVERED VERMEDA 545 £550 DIMINGROOM ACCUSE OF VINCOUN THE ALLS VEHADOA TATE DEBANDA 1001.280

North

East

FLAT 303