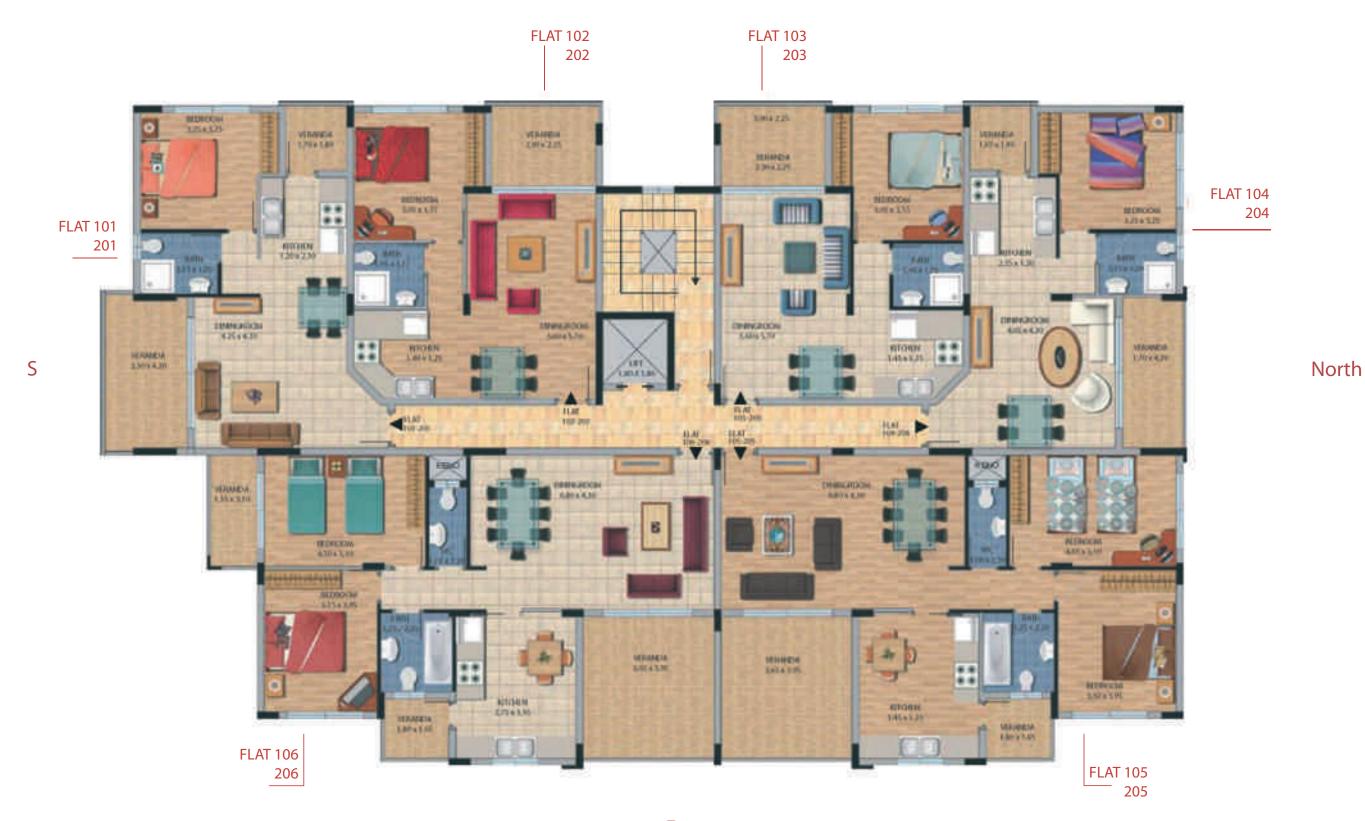

### Block C - Camelia Building | 1st, 2nd & 3rd Floor

South

FLAT 101 201 301

FLAT 102 202 302 West

| Apart. No To | Total Covered Area (sq.m) of the apartments: |  |
|--------------|----------------------------------------------|--|
| 101-201-301  | 76.26m <sup>2</sup>                          |  |
| 103          | 120.74m²                                     |  |
| 203-303      | 119.59m²                                     |  |
| 102-202-302  | 77.47m <sup>2</sup>                          |  |
| 104          | 124.77m²                                     |  |
| 204-304      | 125.93m²                                     |  |