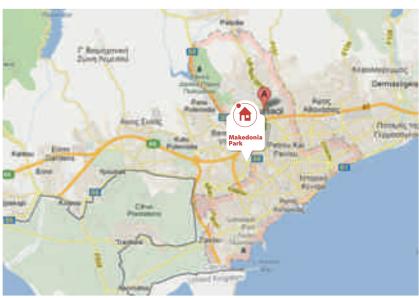

# • Makedonia Park

COUNTRY: **CYPRUS**AREA: **Limassol**LOCATION: **Polemedia** 

STATUS: Blocks C,D & E Completed

**Blocks A & B Off-Plan** 

Makedonia Park is a modern residential complex located in an exceptional area of Limassol, in close proximity to all local amenities. Within 2 minutes drive from the city centre and surrounded by shops, banks, hypermarkets & all means of transportation. With access to the Limassol-Nicosia highway and adjacent to the New Limassol Park which leads to Limassol's sea front and new Luxury Marina.

**Banks (500m)** 

Sea shore (10km)

**University (5km)** 

Makedonia Park
Nearby Locations