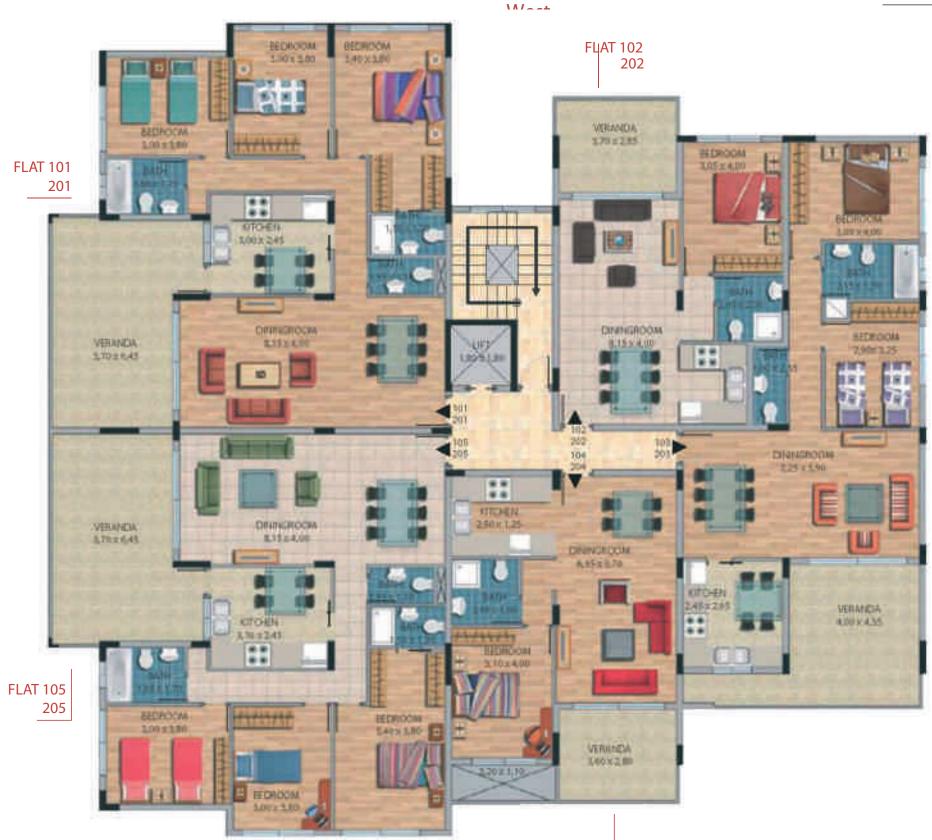

Each apartment residence has spacious living areas with balcony and separate kitchen area for 2 & 3 bedroom apartments. Through the living area one can proceed to the corridor that leads to the bedrooms and bathrooms. All three-bedroom apartments have the additional benefit of en-suite master bedroom. Private covered parking space and own private storage room for each apartment.