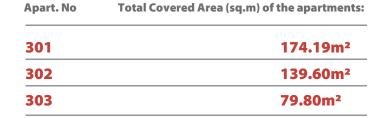

#### Block D - Dahlia Building | 3rd Floor

| Apart. No | Total Covered Area (sq.m) of the apartments |  |
|-----------|---------------------------------------------|--|
| 301       | 145.57m²                                    |  |
| 302       | 142.99m²                                    |  |
| 303       | 122.01m²                                    |  |
| 304       | 120.67m <sup>2</sup>                        |  |