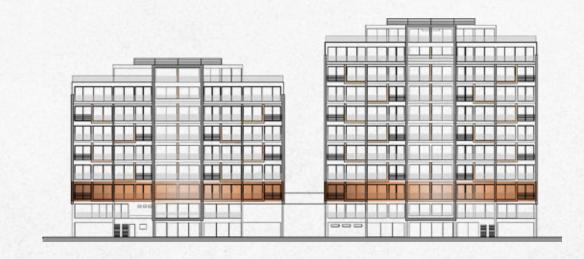

THE TOWERS \_\_\_\_\_ Exclusive Penthouses

THE TOWERS \_\_\_\_\_ Exclusive Penthouses

1. Cafe/Bar Area

2. Lobby Area

3. Office Area

4. Shop/Kiosk

- 5. Playroom
- 6. Pool Bar
- 7. Sundeck & Swimming Pool

**Ground Floor** 