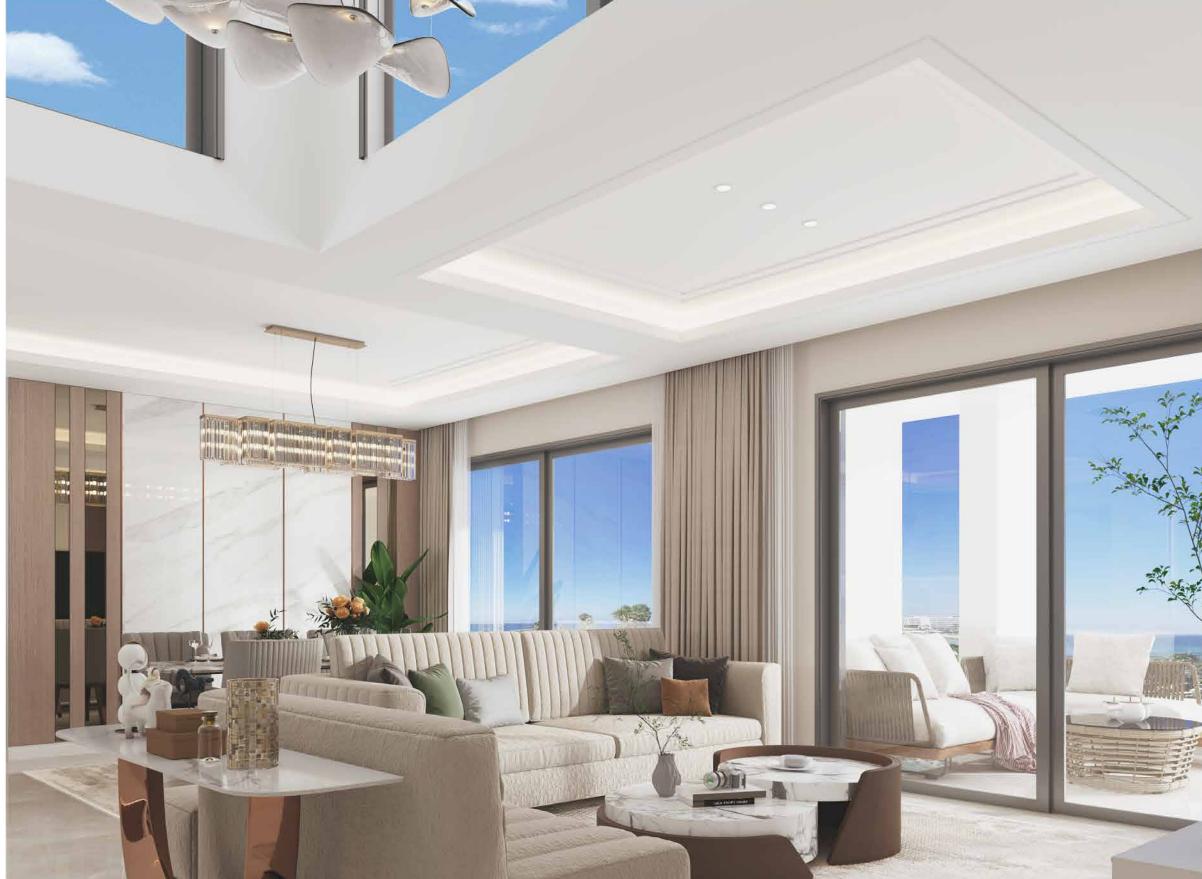

## **EXCLUSIVE PENTHOUSES**

### A Royal View

Step into the epitome of luxury at the King's Resort, where the lavish Penthouses reign supreme. These opulent retreats boast not only their own private roof gardens and jacuzzis but also the added allure of a state-of-the-art home cinema. Illuminated by the natural light streaming through expansive windows and soaring ceilings, each Penthouse offers a dazzling vista of the Paphos Coastal line that will leave you captivated.

Experience a world where indulgence meets sophistication, where every moment is a cinematic masterpiece unfolding against a backdrop of unparalleled beauty. Welcome to the pinnacle of indulgence at the King's Resort Penthouses.