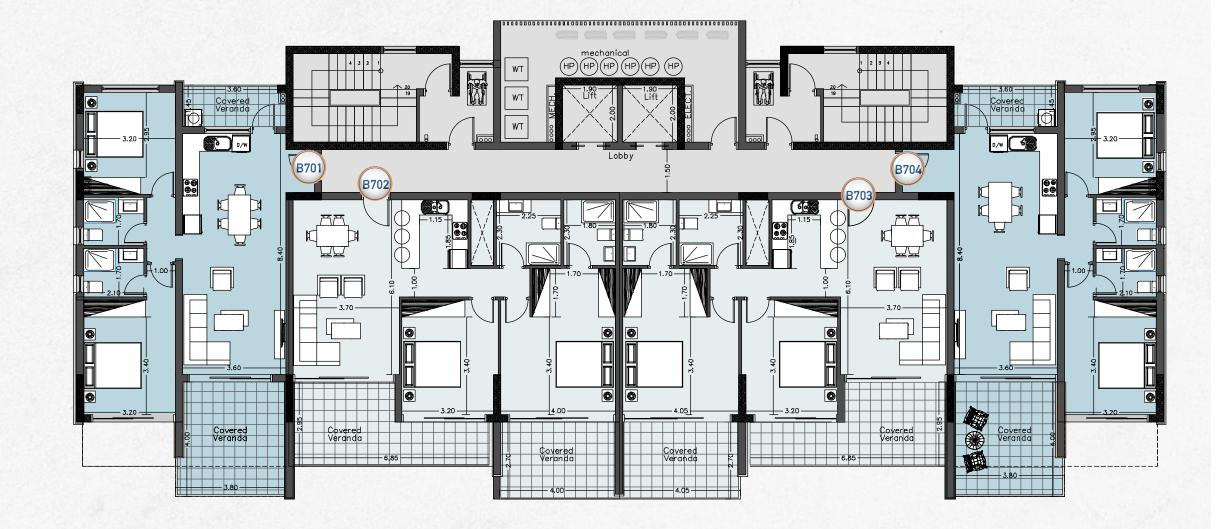

| APARTMENT | BEDROOMS | COVERED<br>INDOOR AREA | COVERED<br>VERANDA AREA | UN-COVERED<br>VERANDA AREA | COMMON AREA | TOTAL<br>COVERED AREA |
|-----------|----------|------------------------|-------------------------|----------------------------|-------------|-----------------------|
| B701      | 2        | 79m²                   | 17m²                    | 5m²                        | 17m²        | 113m²                 |
| B702      | 2        | 87m²                   | 27m²                    | -                          | 17m²        | 131m²                 |
| B703      | 2        | 87m²                   | 27m²                    | _                          | 17m²        | 131m²                 |
| B704      | 2        | 79m²                   | 17m²                    | 5m²                        | 17m²        | 113m²                 |