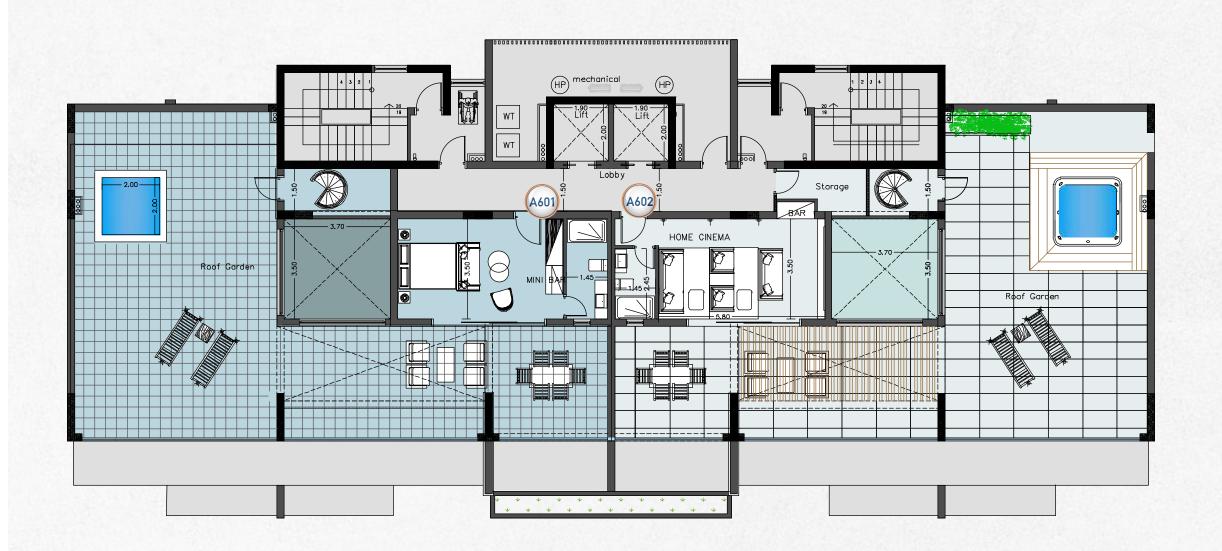

### A Royal View

Step into the epitome of luxury at the King's Resort, where the lavish Penthouses reign supreme. These opulent retreats boast not only their own private roof gardens and jacuzzis but also the added allure of a state-of-the-art home cinema. Illuminated by the natural light streaming through expansive windows and soaring ceilings, each Penthouse offers a dazzling vista of the Paphos Coastal line that will leave you captivated.

Experience a world where indulgence meets sophistication, where every moment is a cinematic masterpiece unfolding against a backdrop of unparalleled beauty. Welcome to the pinnacle of indulgence at the King's Resort Penthouses.

| APARTMENT | BEDROOMS | COVERED<br>INDOOR AREA | COVERED<br>VERANDA AREA | UN-COVERED<br>VERANDA AREA | COMMON AREA | TOTAL<br>COVERED AREA |
|-----------|----------|------------------------|-------------------------|----------------------------|-------------|-----------------------|
| A601      | 4+       | 205.5m <sup>2</sup>    | 46m²                    | 125m²                      | 35m²        | 286.5m <sup>2</sup>   |
| A602      | 4+       | 205.5m <sup>2</sup>    | 46m²                    | 125m²                      | 35m²        | 286.5m <sup>2</sup>   |