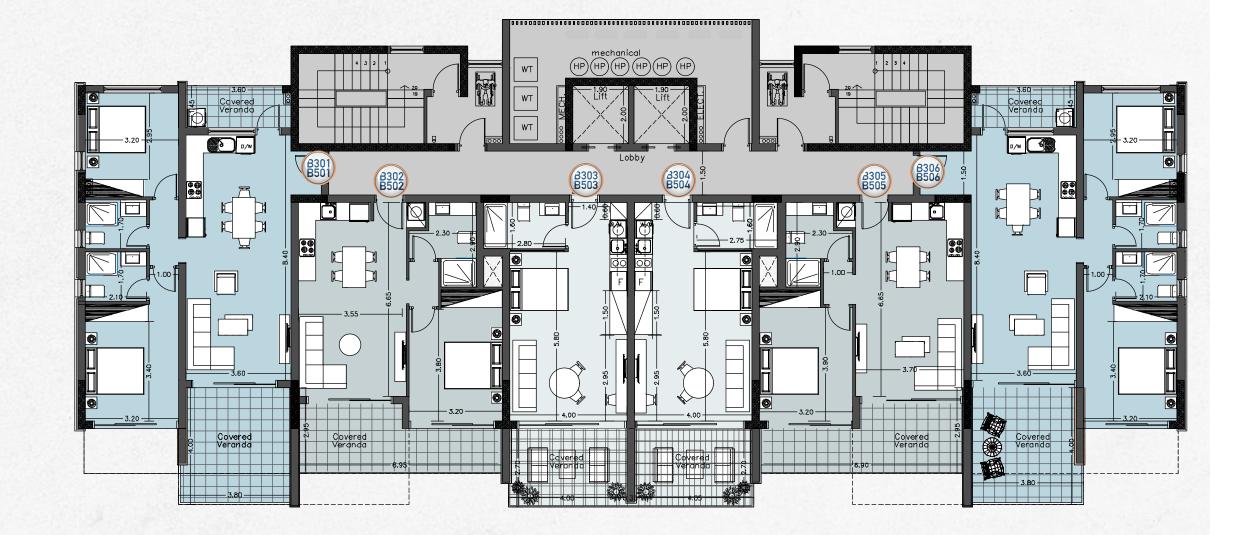

## TOWER B 3nd & 5th Floor

| APARTMENT | BEDROOMS | COVERED<br>INDOOR AREA | COVERED<br>VERANDA AREA | UN-COVERED<br>VERANDA AREA | COMMON AREA | TOTAL<br>COVERED AREA |
|-----------|----------|------------------------|-------------------------|----------------------------|-------------|-----------------------|
| A301/A501 | 2        | 79m²                   | 17m²                    | 4m²                        | 14m²        | 110m²                 |
| A302/A502 | 1        | 52m²                   | 9m²                     | 5m²                        | 10m²        | 71 m <sup>2</sup>     |
| A303/A503 | STUDIO . | 36.5m <sup>2</sup>     | 11.5m²                  |                            | 7m²         | 55m²                  |
| A304/A504 | STUDIO   | 36.5m²                 | 11.5m²                  |                            | 7m²         | 55m²                  |
| A305/A505 | 1        | 52m²                   | 9m²                     | 5m²                        | 10m²        | 71 m <sup>2</sup>     |
| A306/A506 | 2        | 79m²                   | 17m²                    | 4m²                        | 14m²        | 110m²                 |
|           |          |                        |                         |                            |             |                       |

| APARTMENT | BEDROOMS | COVERED<br>INDOOR AREA | COVERED<br>VERANDA AREA | UN-COVERED<br>VERANDA AREA | COMMON AREA | TOTAL<br>COVERED AREA |  |  |
|-----------|----------|------------------------|-------------------------|----------------------------|-------------|-----------------------|--|--|
| B301/B501 | 2        | 79m²                   | 17m²                    | 4m²                        | 17m²        | 113m²                 |  |  |
| B302/B502 | 1        | 52m²                   | 9m²                     | 5m²                        | 12m²        | 73m²                  |  |  |
| B303/B503 | STUDIO   | 36.5m <sup>2</sup>     | 11.5m <sup>2</sup>      |                            | 8m²         | 56m²                  |  |  |
| B304/B504 | STUDIO   | 36.5m <sup>2</sup>     | 11.5m²                  |                            | 8m²         | 56m²                  |  |  |
| B305/B505 | 1        | 52m²                   | 9m²                     | 5m²                        | 12m²        | 73m²                  |  |  |
| B306/B506 | 2        | 79m²                   | 17m²                    | 4m²                        | 17m²        | 113m²                 |  |  |
|           |          |                        |                         |                            |             |                       |  |  |