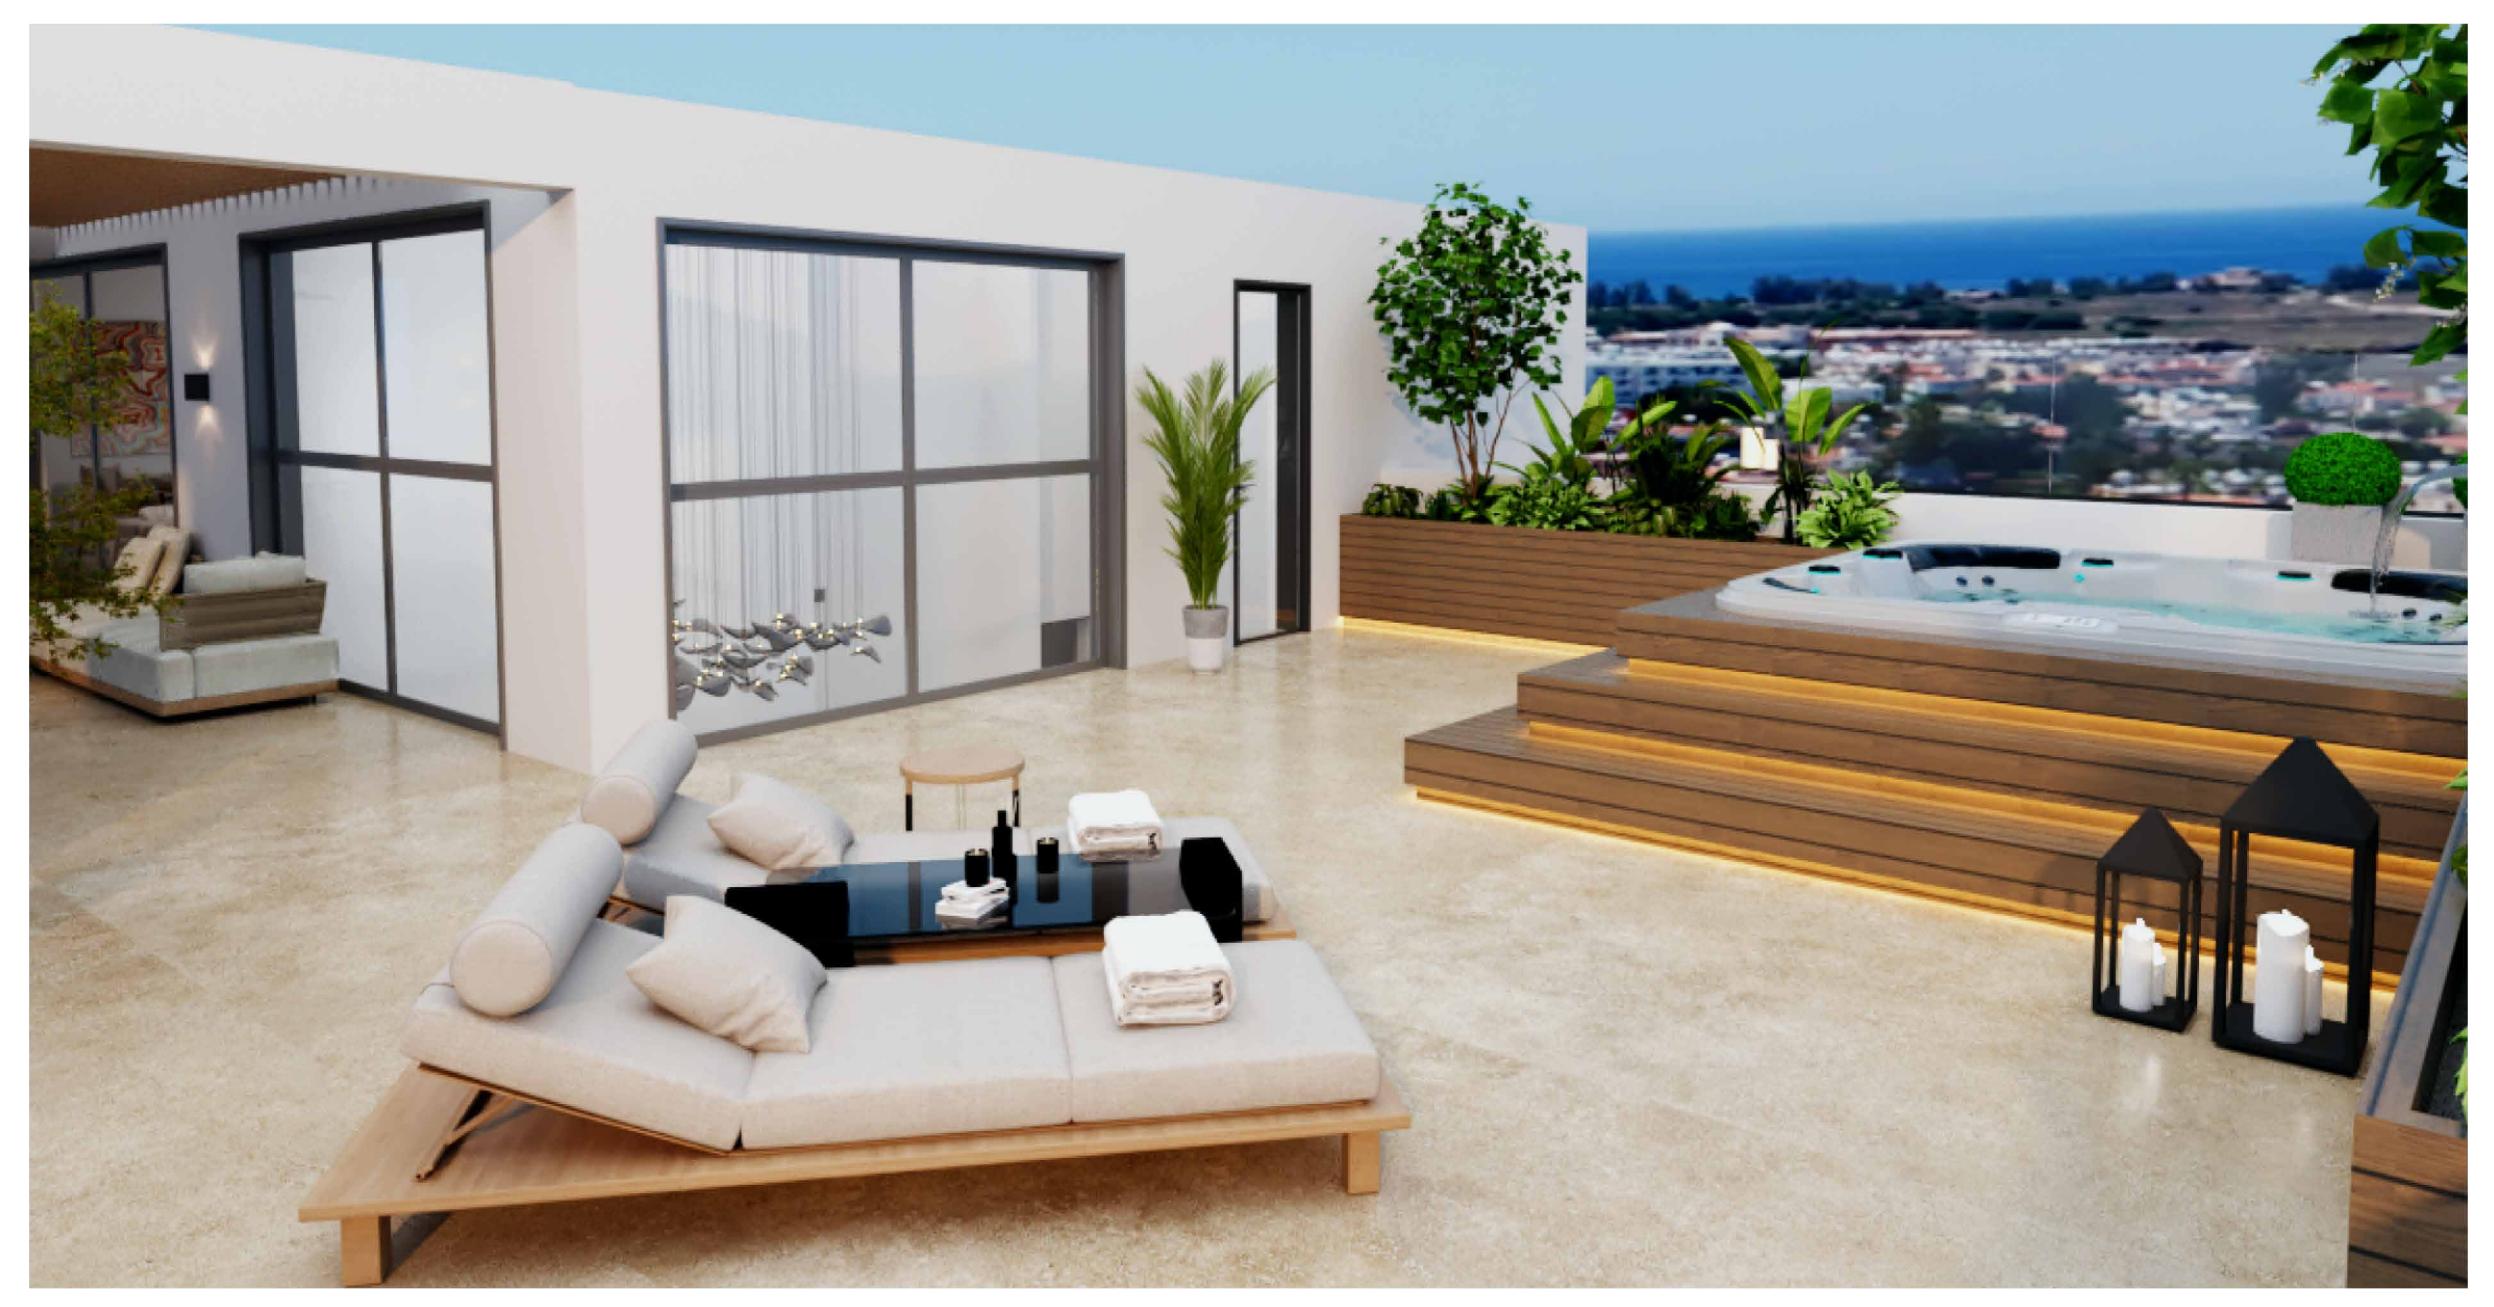

### A Royal View

Step into the epitome of luxury at the King's Resort, where the lavish Penthouses reign supreme. These opulent retreats boast not only their own private roof gardens and jacuzzis but also the added allure of a state-of-the-art home cinema. Illuminated by the natural light streaming through expansive windows and soaring ceilings, each Penthouse offers a dazzling vista of the Paphos Coastal line that will leave you captivated.

Experience a world where indulgence meets sophistication, where every moment is a cinematic masterpiece unfolding against a backdrop of unparalleled beauty. Welcome to the pinnacle of indulgence at the King's Resort Penthouses.