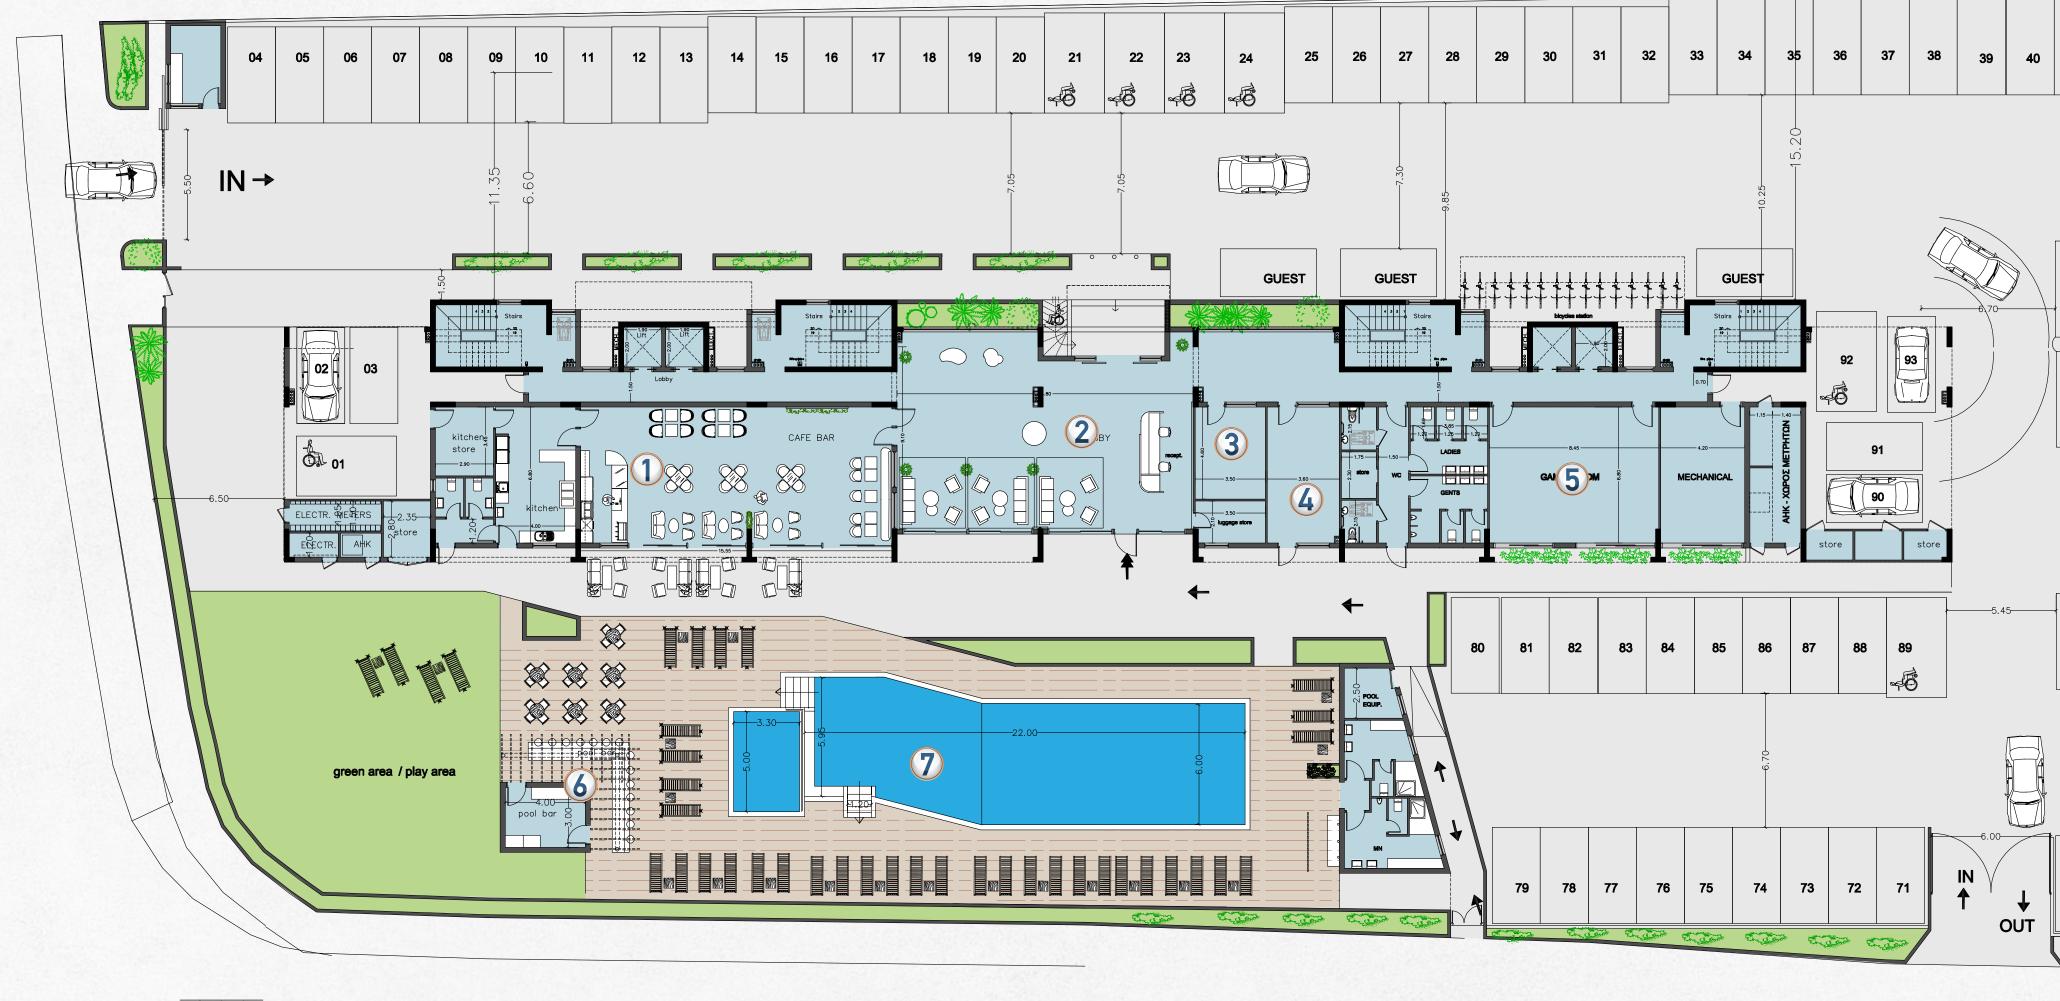

THE TOWERS \_\_\_\_\_ Exclusive Penthouses

THE TOWERS \_\_\_\_\_ Exclusive Penthouses

1. Cafe/Bar Area

2. Lobby Area

3. Office Area

4. Shop/Kiosk

- 5. Playroom
- 6. Pool Bar
- 7. Sundeck & Swimming Pool

**Ground Floor** 