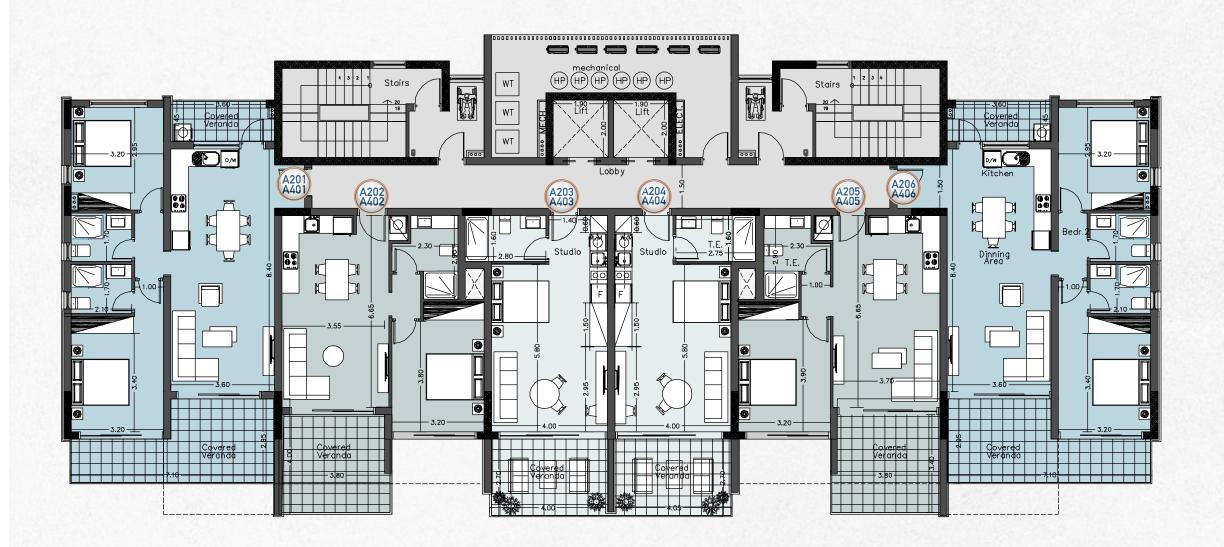

## TOWER B 2nd & 4th Floor

| APARTMENT | BEDROOMS | COVERED<br>INDOOR AREA | COVERED<br>VERANDA AREA | UN-COVERED<br>VERANDA AREA | COMMON AREA | TOTAL<br>COVERED AREA |
|-----------|----------|------------------------|-------------------------|----------------------------|-------------|-----------------------|
| A201/A401 | 2        | 79m²                   | 17m²                    | 4m²                        | 14m²        | 110m²                 |
| A202/A402 | 1        | 52m²                   | 9m²                     | 5m²                        | 10m²        | 71 m <sup>2</sup>     |
| A203/A403 | STUDIO   | 36.5m²                 | 11.5m²                  | <u>-</u>                   | 7m²         | 55m²                  |
| A204/A404 | STUDIO   | 36.5m²                 | 11.5m²                  |                            | 7m²         | 55m²                  |
| A205/A405 | 1        | 52m²                   | 9m²                     | 5m²                        | 10m²        | 71 m <sup>2</sup>     |
| A206/A406 | 2        | 79m²                   | 17m²                    | 4m²                        | 14m²        | 110m²                 |