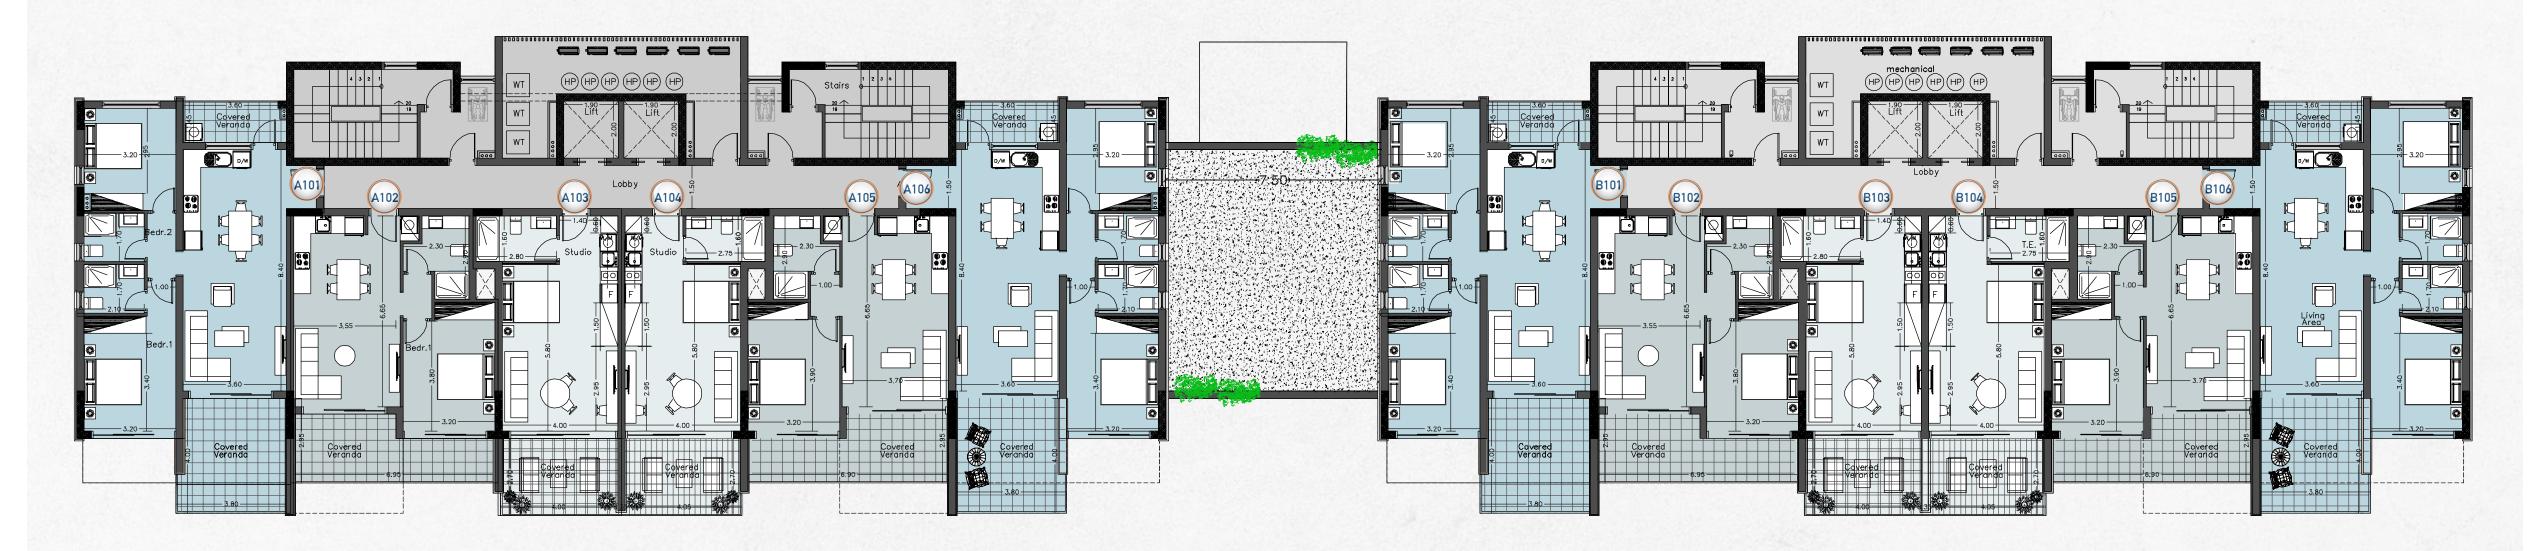

## TOWER B 1st Floor

| APARTMENT | BEDROOMS | COVERED<br>INDOOR AREA | COVERED<br>VERANDA AREA | UN-COVERED<br>VERANDA AREA | COMMON AREA | TOTAL<br>COVERED AREA |
|-----------|----------|------------------------|-------------------------|----------------------------|-------------|-----------------------|
| A101      | 2        | 79m²                   | 17m²                    | 4m²                        | 14m²        | 110m²                 |
| A102      | 1        | 52m²                   | 9m²                     | 5m²                        | 10m²        | 71 m²                 |
| A103      | STUDIO   | 36.5m <sup>2</sup>     | 11.5m²                  | <u>-</u>                   | 7m²         | 55m <sup>2</sup>      |
| A104      | STUDIO   | 36.5m²                 | 11.5m²                  |                            | 7m²         | 55m²                  |
| A105      | 1        | 52m²                   | 9m²                     | 5m²                        | 10m²        | 71 m <sup>2</sup>     |
| A106      | 2        | 79m²                   | 17m²                    | 4m²                        | 14m²        | 110m²                 |

| APARTMENT | BEDROOMS | COVERED<br>INDOOR AREA | COVERED<br>VERANDA AREA | UN-COVERED<br>VERANDA AREA | COMMON AREA | TOTAL<br>COVERED AREA |
|-----------|----------|------------------------|-------------------------|----------------------------|-------------|-----------------------|
| B101      | 2        | 79m²                   | 17m²                    | 4m²                        | 17m²        | 113m²                 |
| B102      | 1        | 52m²                   | 9m²                     | 5m²                        | 12m²        | 73m²                  |
| B103      | STUDIO   | 36.5m²                 | 11.5m²                  | _                          | 8m²         | 56m²                  |
| B104      | STUDIO   | 36.5m²                 | 11.5m²                  |                            | 8m²         | 56m²                  |
| B105      | 1        | 52m²                   | 9m²                     | 5m²                        | 12m²        | 73m <sup>2</sup>      |
| B106      | 2        | 79m²                   | 17m²                    | 4m²                        | 17m²        | 113m²                 |