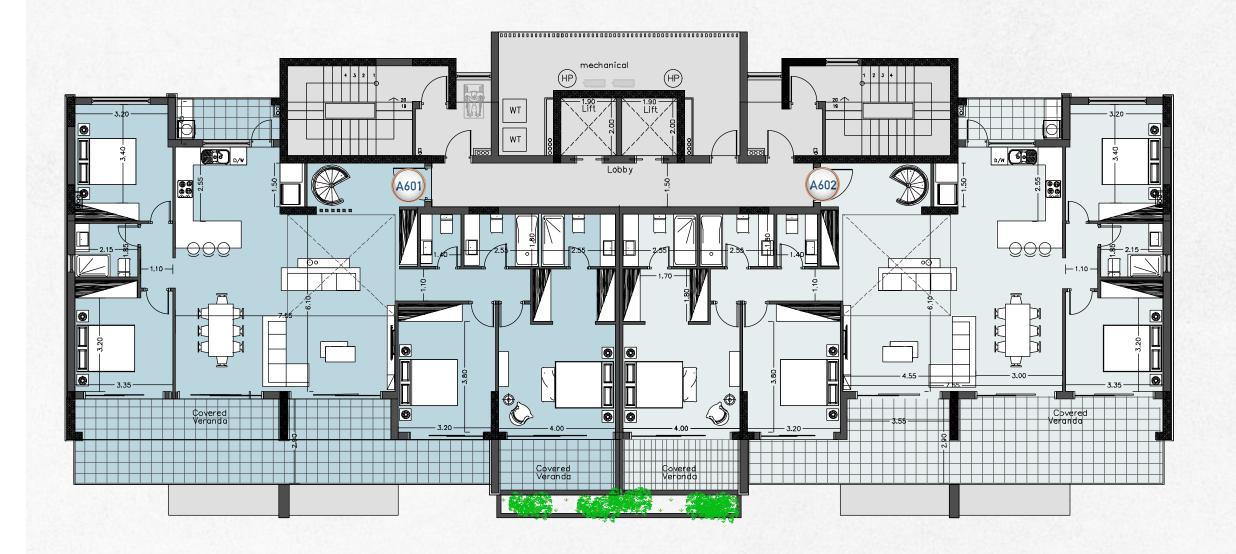

| APARTMENT | BEDROOMS | COVERED<br>INDOOR AREA | COVERED<br>VERANDA AREA | UN-COVERED<br>VERANDA AREA | COMMON AREA | TOTAL<br>COVERED AREA |
|-----------|----------|------------------------|-------------------------|----------------------------|-------------|-----------------------|
| A601      | 4+       | 205.5m <sup>2</sup>    | 46m²                    | 125m²                      | 35m²        | 286.5m <sup>2</sup>   |
| A602      | 4+       | 205.5m <sup>2</sup>    | 46m²                    | 125m²                      | 35m²        | 286.5m <sup>2</sup>   |