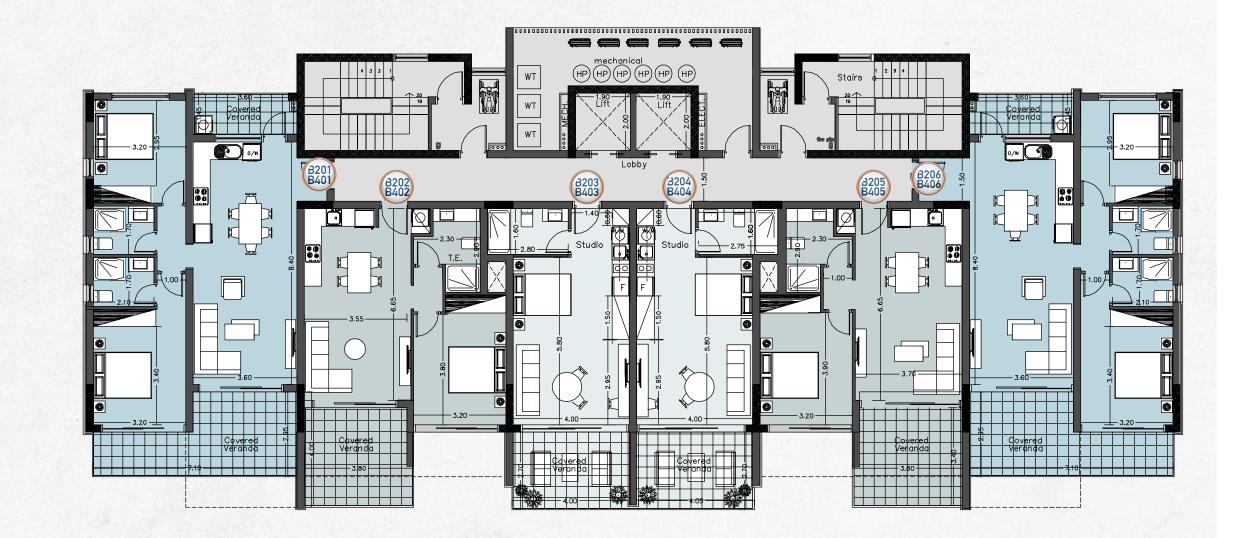

| APARTMENT | BEDROOMS | COVERED<br>INDOOR AREA | COVERED<br>VERANDA AREA | UN-COVERED<br>VERANDA AREA | COMMON AREA | TOTAL<br>COVERED AREA |  |  |
|-----------|----------|------------------------|-------------------------|----------------------------|-------------|-----------------------|--|--|
| B201/B401 | 2        | 79m²                   | 17m²                    | 4m²                        | 17m²        | 113m²                 |  |  |
| B202/B402 | 1        | 52m²                   | 9m²                     | 5m²                        | 12m²        | 73m²                  |  |  |
| B203/B403 | STUDIO   | 36.5m²                 | 11.5m²                  | -                          | 8m²         | 56m²                  |  |  |
| B204/B404 | STUDIO   | 36.5m²                 | 11.5m²                  | <u>-</u>                   | 8m²         | 56m²                  |  |  |
| B205/B405 | 1        | 52m²                   | 9m²                     | 5m²                        | 12m²        | 73m²                  |  |  |
| B206/B406 | 2        | 79m²                   | 17m²                    | 4m²                        | 17m²        | 113m²                 |  |  |