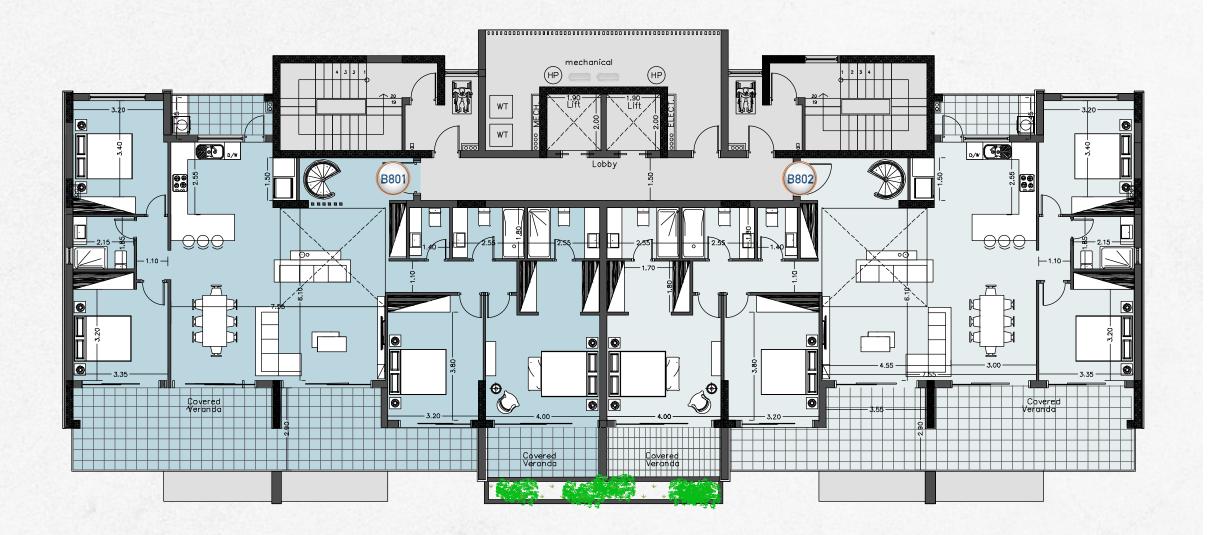

### **TOWER A**

| APARTMENT | BEDROOMS | COVERED<br>INDOOR AREA | COVERED<br>VERANDA AREA | UN-COVERED<br>VERANDA AREA | COMMON AREA | TOTAL<br>COVERED AREA |  |
|-----------|----------|------------------------|-------------------------|----------------------------|-------------|-----------------------|--|
| B801      | 4+       | 205.5m²                | 46m²                    | 125m²                      | 35m²        | 286.5m <sup>2</sup>   |  |
| B802      | 4+       | 205.5m²                | 46m²                    | 125m²                      | 35m²        | 286.5m <sup>2</sup>   |  |

## TOWER B 9th Floor

| APARTMENT | BEDROOMS | COVERED<br>INDOOR AREA | COVERED<br>VERANDA AREA | UN-COVERED<br>VERANDA AREA | COMMON AREA | TOTAL<br>COVERED AREA |
|-----------|----------|------------------------|-------------------------|----------------------------|-------------|-----------------------|
| B801      | 4+       | 205.5m²                | 46m²                    | 125m²                      | 35m²        | 286.5m <sup>2</sup>   |
| B802      | 4+       | 205.5m²                | 46m²                    | 125m²                      | 35m²        | 286.5m <sup>2</sup>   |