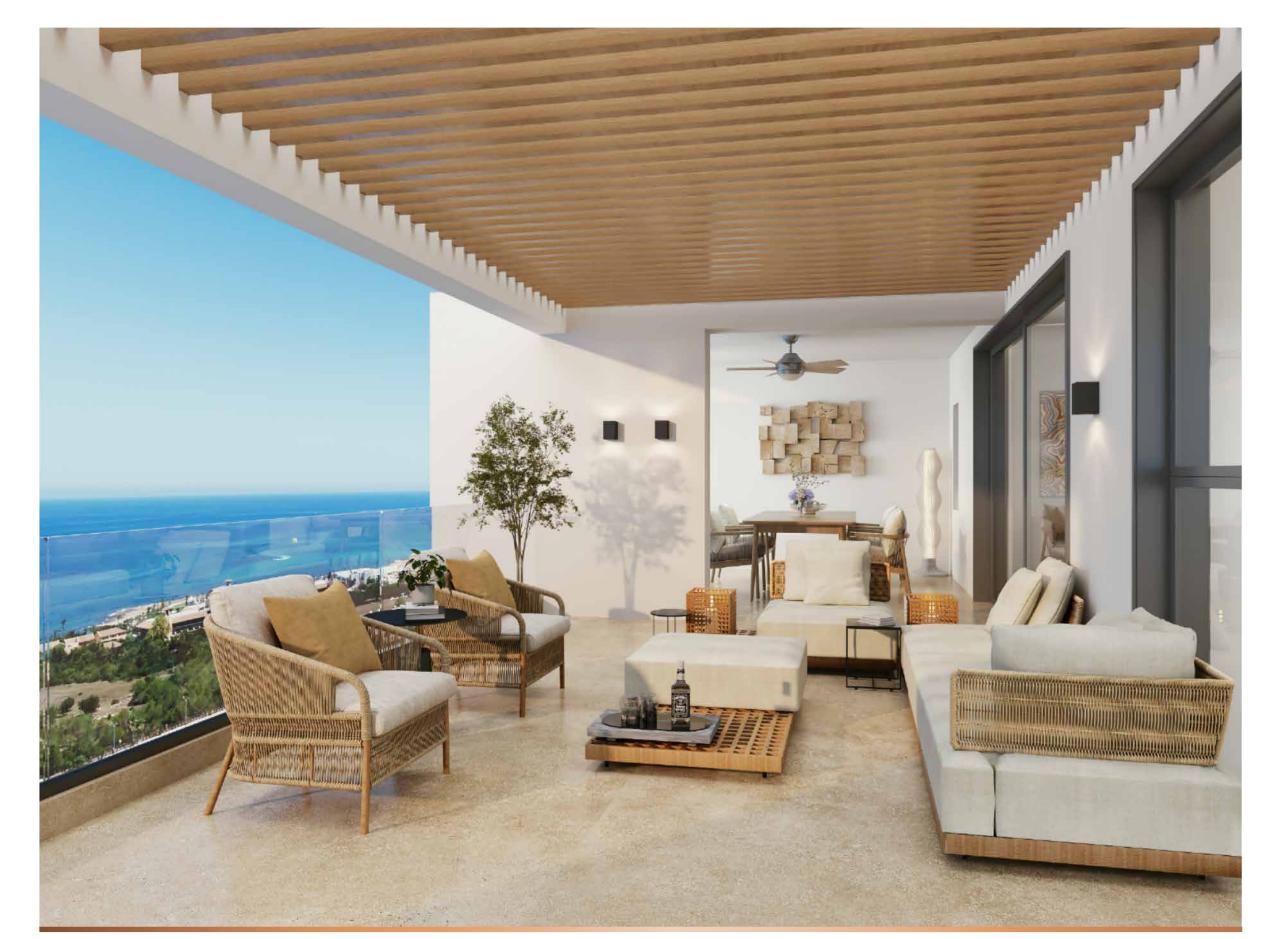

## **EXCLUSIVE PENTHOUSES**

### A Royal View

Step into the epitome of luxury at the King's Resort, where the lavish Penthouses reign supreme. These opulent retreats boast not only their own private roof gardens and jacuzzis but also the added allure of a state-of-the-art home cinema. Illuminated by the natural light streaming through expansive windows and soaring ceilings, each Penthouse offers a dazzling vista of the Paphos Coastal line that will leave you captivated.

Experience a world where indulgence meets sophistication, where every moment is a cinematic masterpiece unfolding against a backdrop of unparalleled beauty. Welcome to the pinnacle of indulgence at the King's Resort Penthouses.