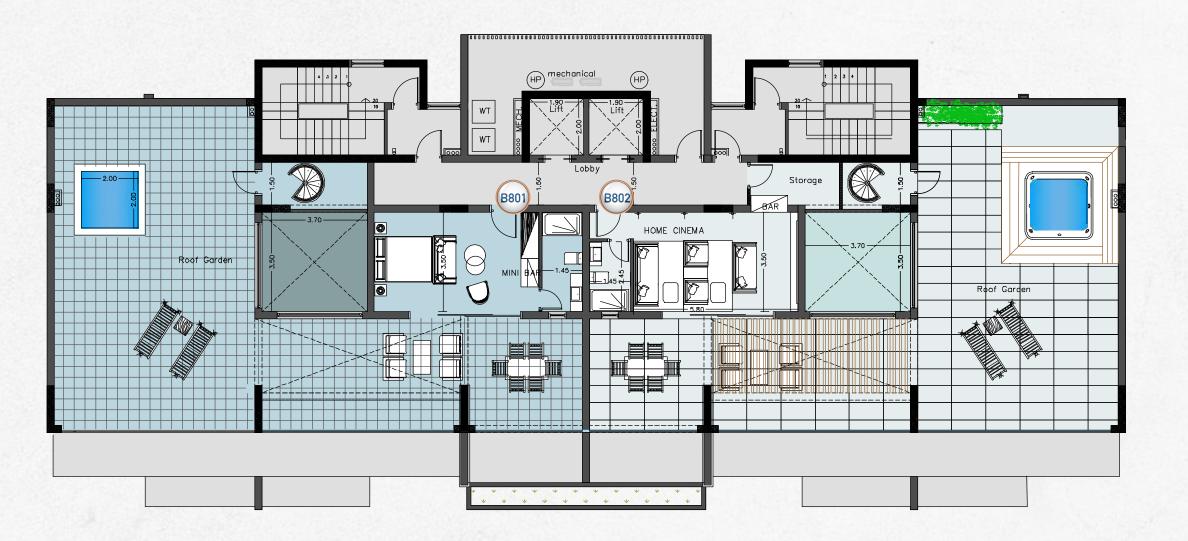

### **TOWER A**

| APARTMENT | BEDROOMS | COVERED<br>INDOOR AREA | COVERED<br>VERANDA AREA | UN-COVERED<br>VERANDA AREA | COMMON AREA | TOTAL<br>COVERED AREA |  |
|-----------|----------|------------------------|-------------------------|----------------------------|-------------|-----------------------|--|
| B801      | 4+       | 205.5m²                | 46m²                    | 125m²                      | 35m²        | 286.5m <sup>2</sup>   |  |
| B802      | 4+       | 205.5m²                | 46m²                    | 125m²                      | 35m²        | 286.5m <sup>2</sup>   |  |

## TOWER B 9th Floor

| APARTMENT | BEDROOMS | COVERED<br>INDOOR AREA | COVERED<br>VERANDA AREA | UN-COVERED<br>VERANDA AREA | COMMON AREA | TOTAL<br>COVERED AREA |
|-----------|----------|------------------------|-------------------------|----------------------------|-------------|-----------------------|
| B801      | 4+       | 205.5m²                | 46m²                    | 125m²                      | 35m²        | 286.5m <sup>2</sup>   |
| B802      | 4+       | 205.5m²                | 46m²                    | 125m²                      | 35m²        | 286.5m <sup>2</sup>   |