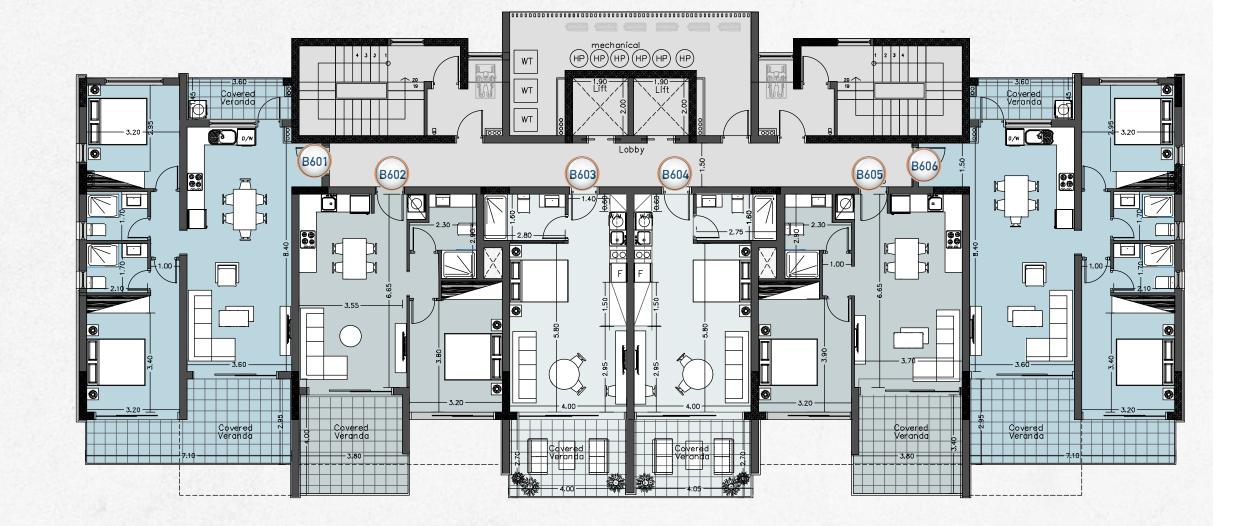

| APARTMENT | BEDROOMS | COVERED<br>INDOOR AREA | COVERED<br>VERANDA AREA | UN-COVERED<br>VERANDA AREA | COMMON AREA | TOTAL<br>COVERED AREA |
|-----------|----------|------------------------|-------------------------|----------------------------|-------------|-----------------------|
| B601      | 2        | 79m²                   | 17m²                    | 4m²                        | 17m²        | 113m²                 |
| B602      | 1        | 52m²                   | 9m²                     | 5m²                        | 12m²        | <b>73</b> m²          |
| B603      | STUDIO   | 36.5m <sup>2</sup>     | 11.5m²                  | _                          | 8m²         | 56m²                  |
| B604      | STUDIO   | 36.5m²                 | 11.5m²                  | -                          | 8m²         | 56m²                  |
| B605      | 1        | 52m²                   | 9m²                     | 5m²                        | 12m²        | 73m²                  |
| B606      | 2        | 79m²                   | 17m²                    | 4m²                        | 17m²        | 113m²                 |