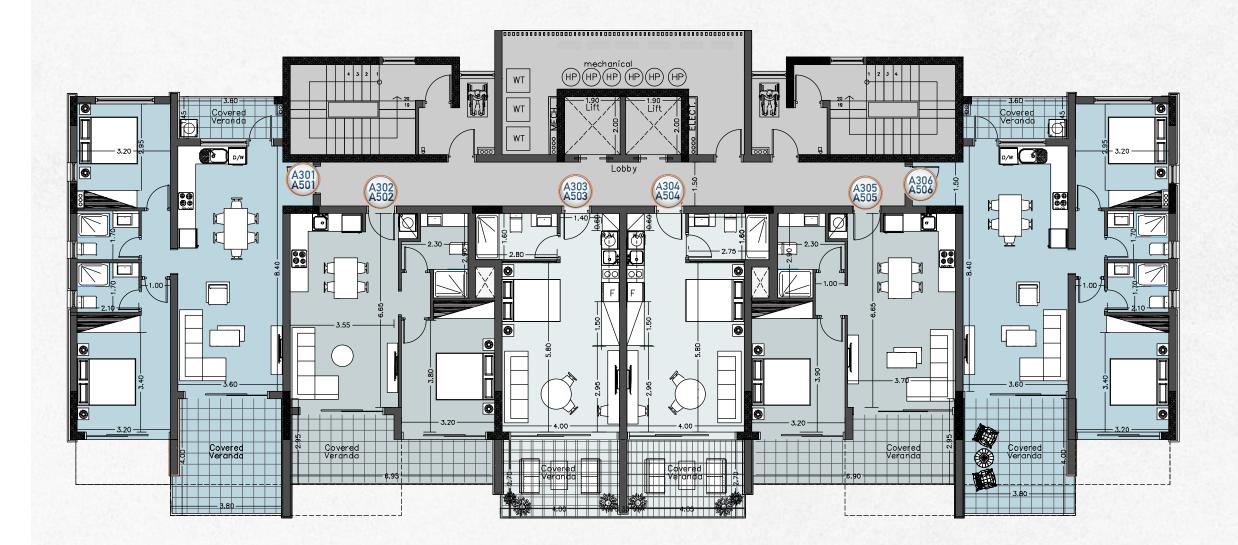

## TOWER B 3nd & 5th Floor

| APARTMENT | BEDROOMS | COVERED<br>INDOOR AREA | COVERED<br>VERANDA AREA | UN-COVERED<br>VERANDA AREA | COMMON AREA | TOTAL<br>COVERED AREA |
|-----------|----------|------------------------|-------------------------|----------------------------|-------------|-----------------------|
| A301/A501 | 2        | 79m²                   | 17m²                    | 4m²                        | 14m²        | 110m²                 |
| A302/A502 | 1        | 52m²                   | 9m²                     | 5m²                        | 10m²        | 71 m <sup>2</sup>     |
| A303/A503 | STUDIO . | 36.5m <sup>2</sup>     | 11.5m²                  |                            | 7m²         | 55m²                  |
| A304/A504 | STUDIO   | 36.5m²                 | 11.5m²                  |                            | 7m²         | 55m²                  |
| A305/A505 | 1        | 52m²                   | 9m²                     | 5m²                        | 10m²        | 71 m <sup>2</sup>     |
| A306/A506 | 2        | 79m²                   | 17m²                    | 4m²                        | 14m²        | 110m²                 |
|           |          |                        |                         |                            |             |                       |

| APARTMENT | BEDROOMS | COVERED<br>INDOOR AREA | COVERED<br>VERANDA AREA | UN-COVERED<br>VERANDA AREA | COMMON AREA | TOTAL<br>COVERED AREA |  |  |
|-----------|----------|------------------------|-------------------------|----------------------------|-------------|-----------------------|--|--|
| B301/B501 | 2        | 79m²                   | 17m²                    | 4m²                        | 17m²        | 113m²                 |  |  |
| B302/B502 | 1        | 52m²                   | 9m²                     | 5m²                        | 12m²        | 73m²                  |  |  |
| B303/B503 | STUDIO   | 36.5m <sup>2</sup>     | 11.5m <sup>2</sup>      |                            | 8m²         | 56m²                  |  |  |
| B304/B504 | STUDIO   | 36.5m <sup>2</sup>     | 11.5m²                  |                            | 8m²         | 56m²                  |  |  |
| B305/B505 | 1        | 52m²                   | 9m²                     | 5m²                        | 12m²        | 73m²                  |  |  |
| B306/B506 | 2        | 79m²                   | 17m²                    | 4m²                        | 17m²        | 113m²                 |  |  |
|           |          |                        |                         |                            |             |                       |  |  |