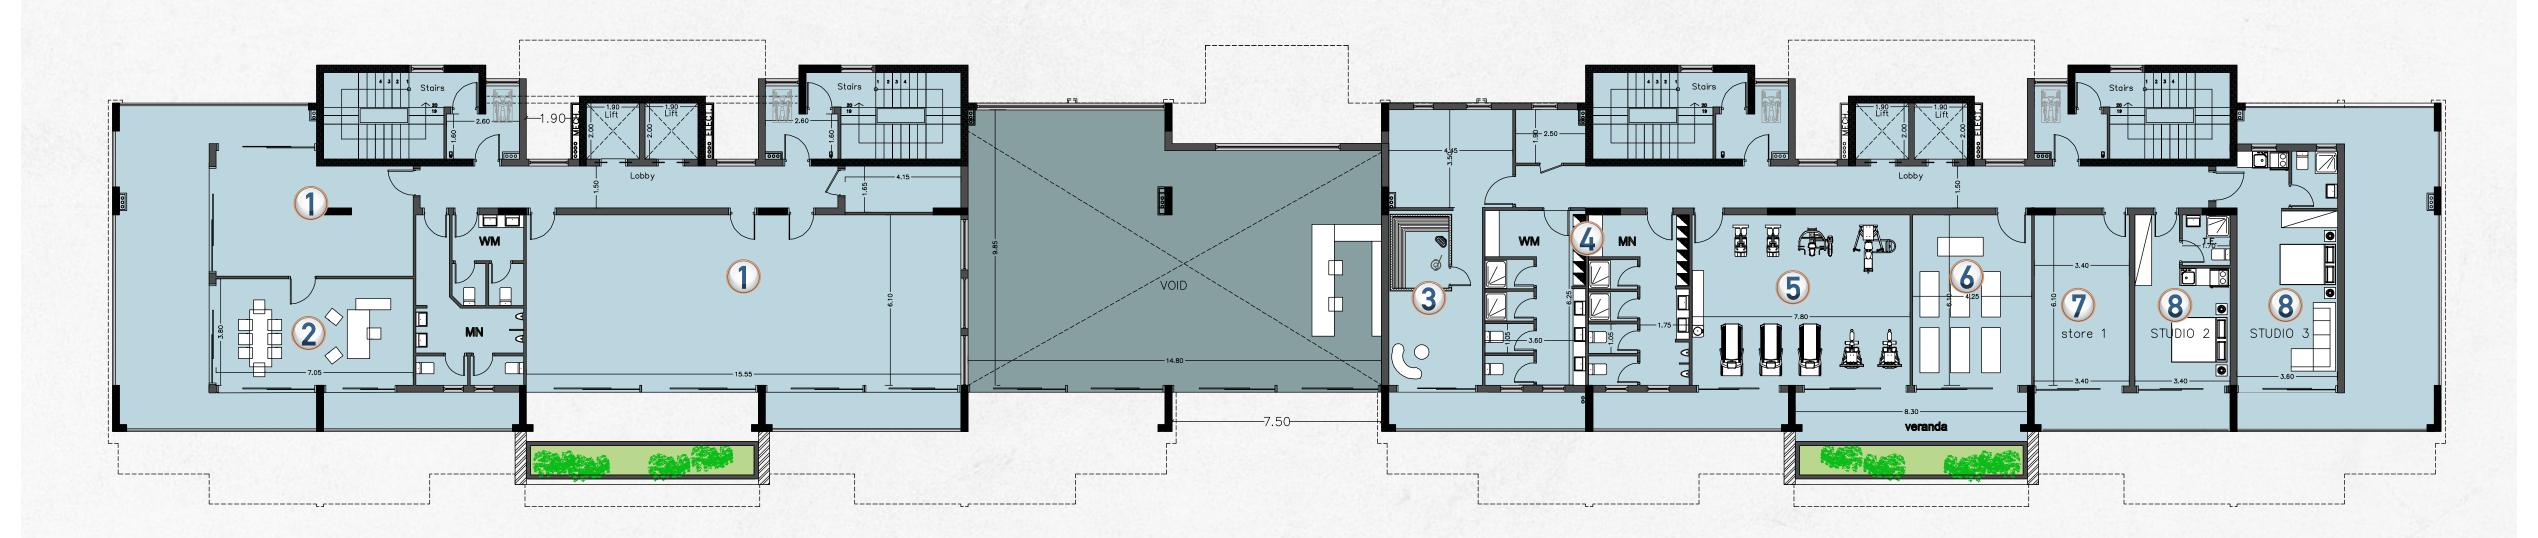

#### **TOWER B** Mezzanine

- 1. Office Area
- 2. Conference Area
- 4. Changing Rooms
- 5. Gym
- Sauna & Relaxation
   Yoga Area
- 7. Store Room
- 8. Studio Apartments