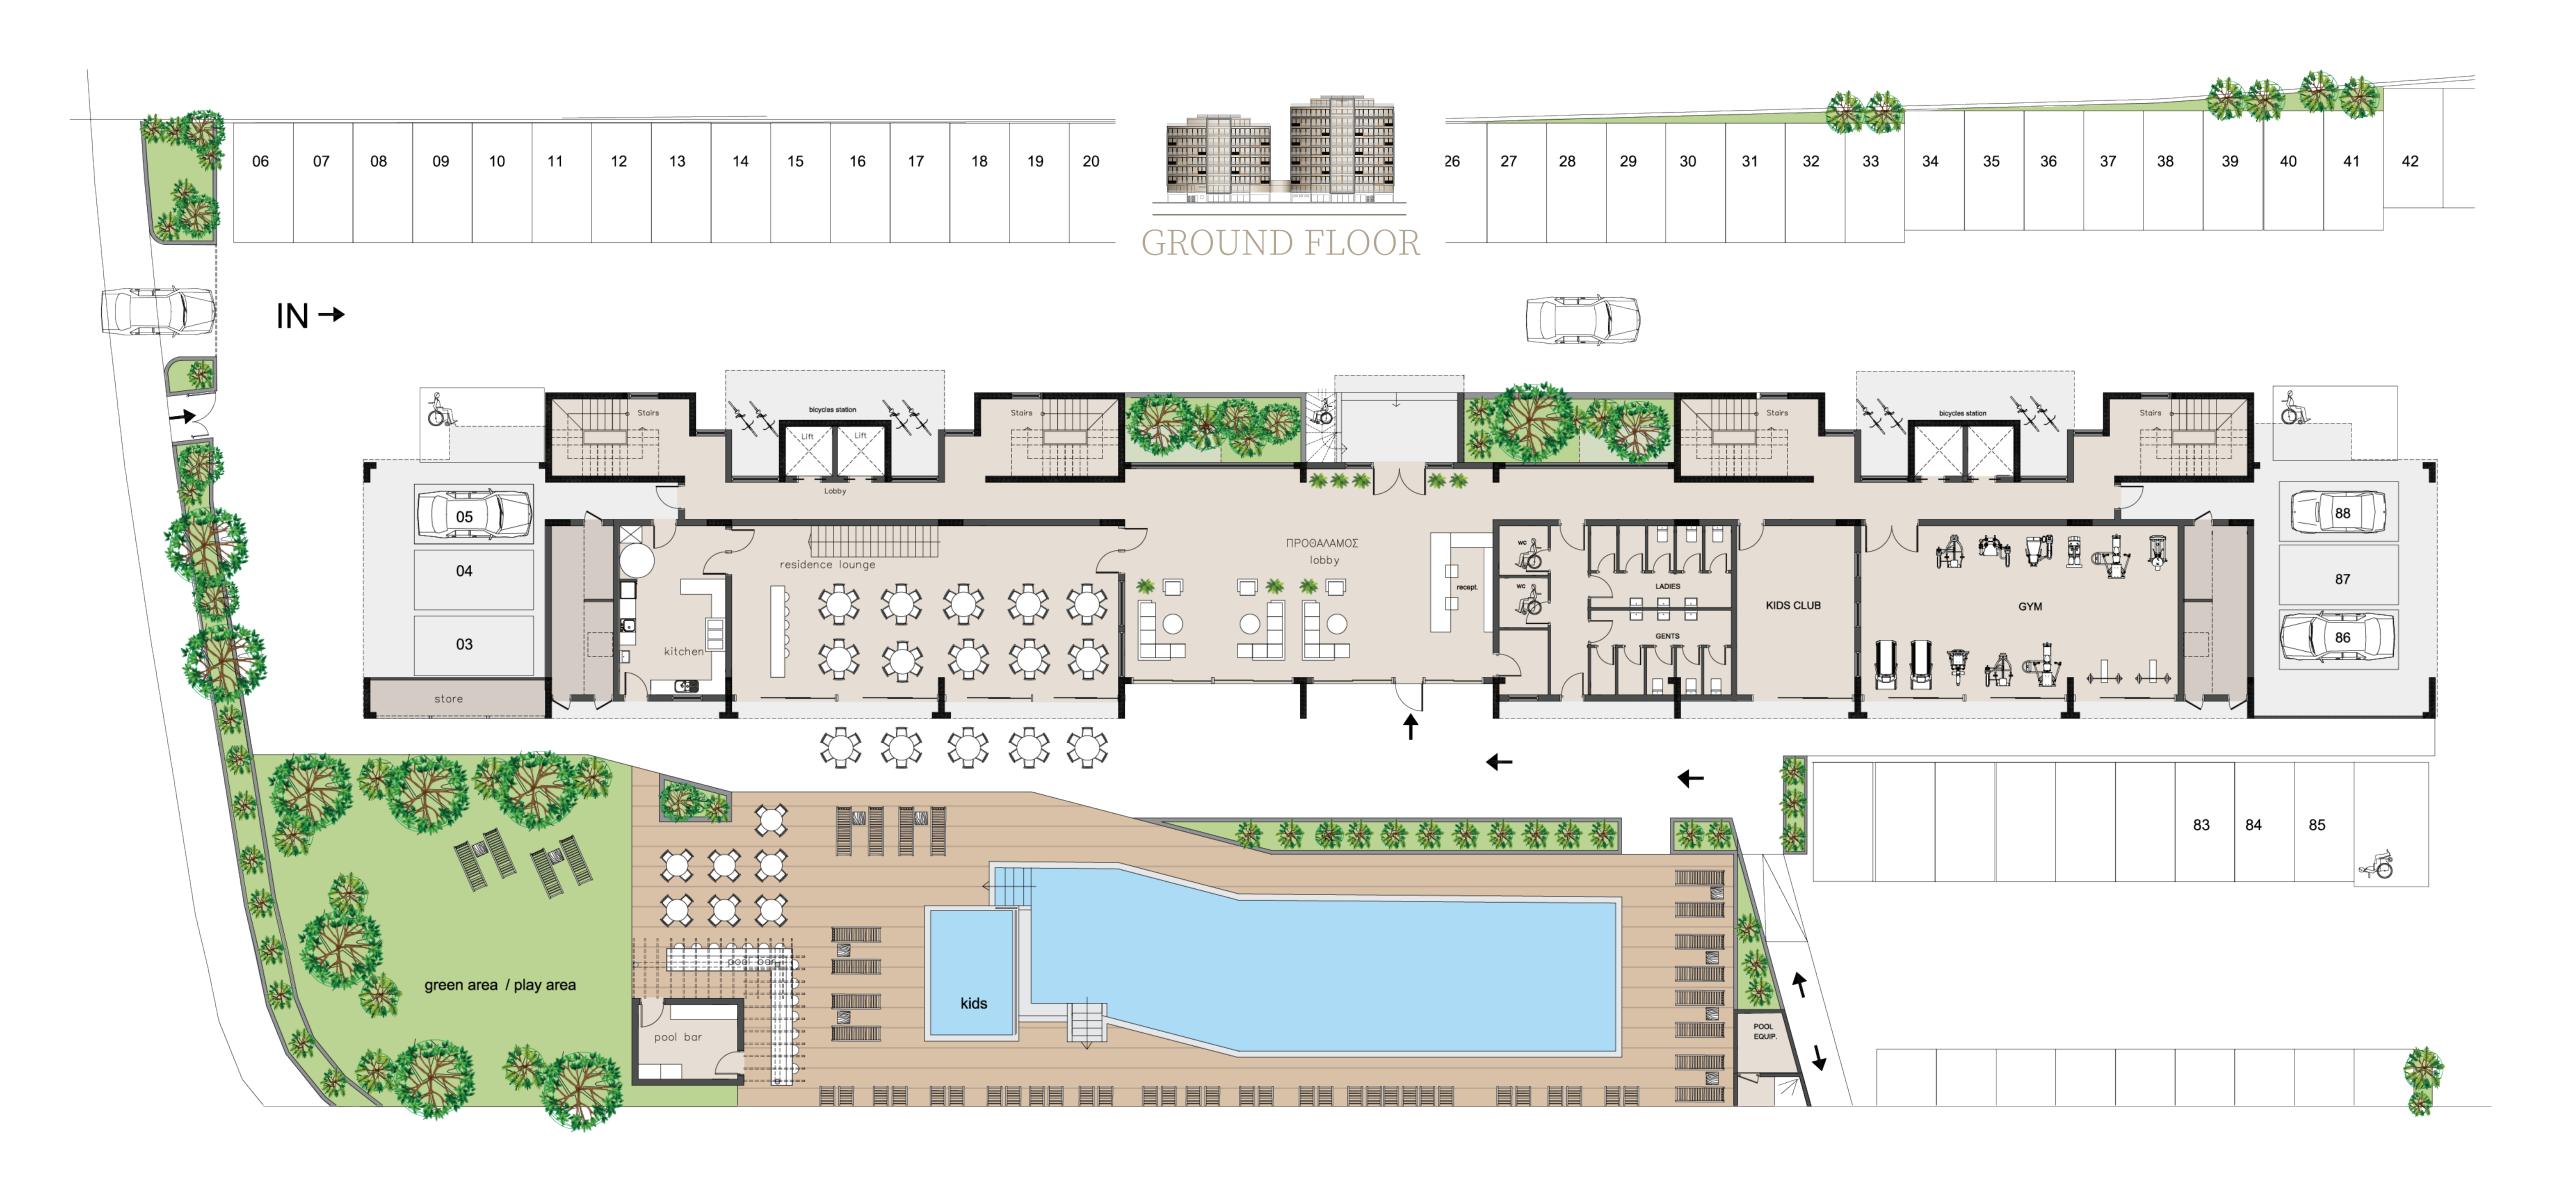

## RESORT STYLE COMPLEX

Site Plan

#### Key Features

| Lobby            | Private Gym             | Swimming Pool            | Kids Club             |
|------------------|-------------------------|--------------------------|-----------------------|
| Residence Lounge | Private Secured Parking | Changing Rooms & Showers | Playground            |
| Sun Deck         | Bicycle Station         | Pool Bar                 | Landscaped Green Area |