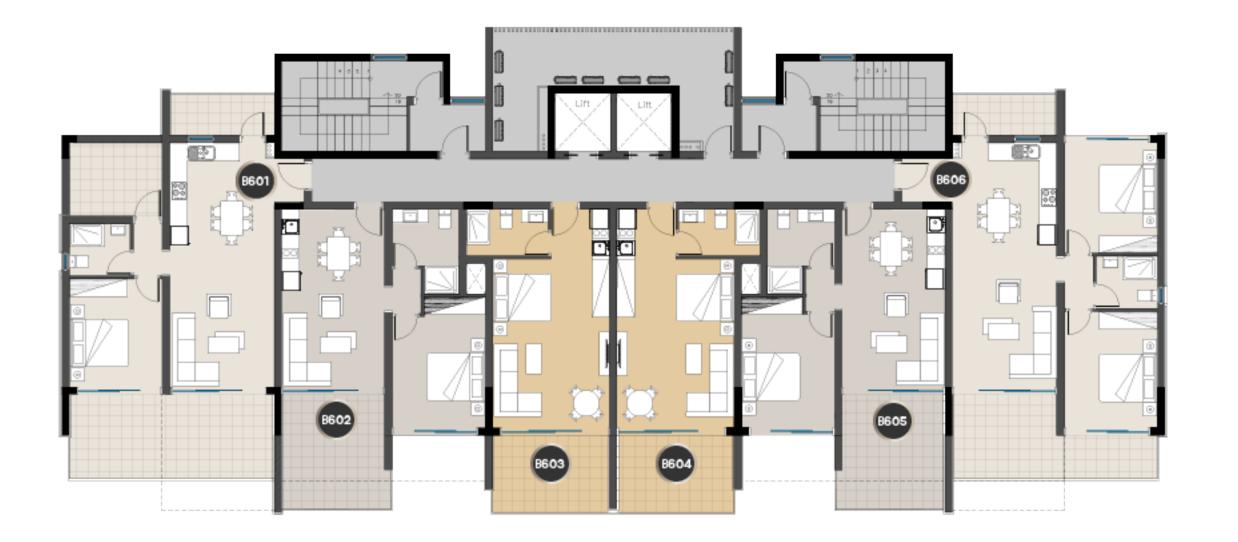

# BUILDING B 6<sup>th</sup> FLOOR

| APARTMENT NO. | BEDROOMS | COVERED<br>INDOOR AREA | COVERED<br>VERANDA AREA | UNCOVERED<br>VERANDA AREA | COMMON AREA      | PARKING SPACES | TOTAL<br>COVERED AREA |
|---------------|----------|------------------------|-------------------------|---------------------------|------------------|----------------|-----------------------|
| B601          | 1+       | 59m²                   | 26m <sup>2</sup>        | 4m <sup>2</sup>           | 12m²             | 1              | 97m²                  |
| B602          | 1        | 50m²                   | 11m <sup>2</sup>        | 5m <sup>2</sup>           | 10m <sup>2</sup> | 1              | 71m²                  |
| B603          | STUDIO   | 35m²                   | 11.5m <sup>2</sup>      | -                         | 7m <sup>2</sup>  | 1              | 53.5m <sup>2</sup>    |
| B604          | STUDIO   | 35m²                   | 11.5m <sup>2</sup>      | -                         | $7m^2$           | 1              | 53.5m <sup>2</sup>    |
| B605          | 1        | 50m²                   | 11m <sup>2</sup>        | 5m <sup>2</sup>           | 10m <sup>2</sup> | 1              | 71m²                  |
| B606          | 2        | 75m²                   | 17m <sup>2</sup>        | 4m <sup>2</sup>           | 14m²             | 1              | 106m²                 |