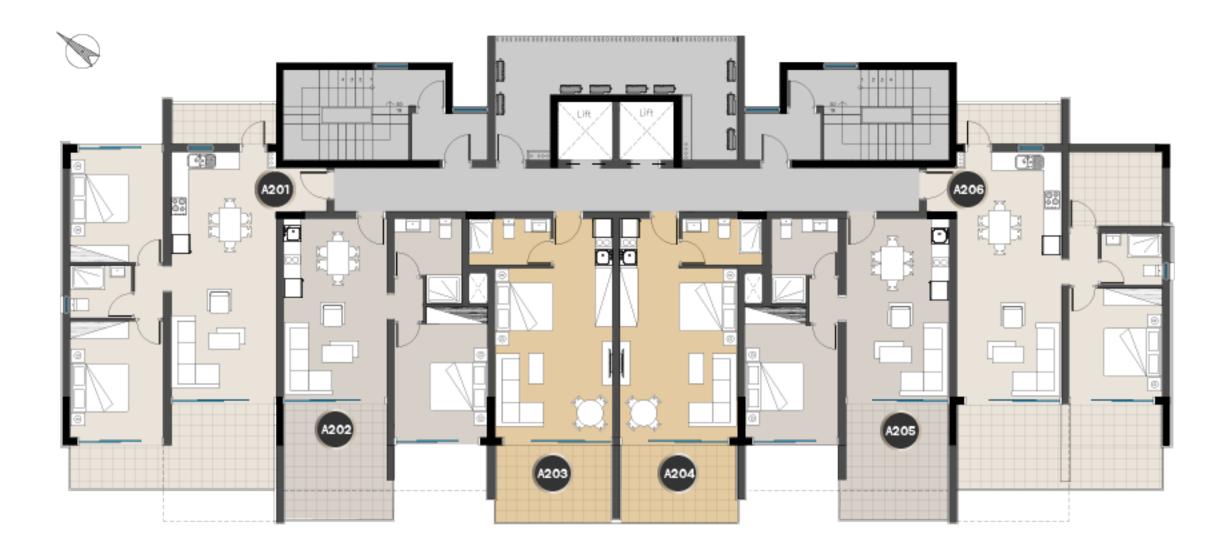

## BUILDING B FLOORS 2&4

| APARTMENT NO. | BEDROOMS | COVERED<br>INDOOR AREA | COVERED<br>VERANDA AREA | UNCOVERED<br>VERANDA AREA | COMMON AREA      | PARKING SPACES | TOTAL<br>COVERED AREA |
|---------------|----------|------------------------|-------------------------|---------------------------|------------------|----------------|-----------------------|
| A201, A401    | 2        | 75m²                   | 17m²                    | 5m <sup>2</sup>           | 14m²             | 1              | 106m²                 |
| A202, A402    | 1        | 50m <sup>2</sup>       | 11m <sup>2</sup>        | 4m <sup>2</sup>           | 10m²             | 1              | 71m²                  |
| A203, A403    | STUDIO   | 35m²                   | 11.5m <sup>2</sup>      | -                         | 7m <sup>2</sup>  | 1              | 53.5m <sup>2</sup>    |
| A204, A404    | STUDIO   | 35m²                   | 11.5m <sup>2</sup>      | -                         | 7m <sup>2</sup>  | 1              | 53.5m <sup>2</sup>    |
| A205, A405    | 1        | 50m <sup>2</sup>       | 11m <sup>2</sup>        | 4m <sup>2</sup>           | 10m <sup>2</sup> | 1              | 71m²                  |
| A206, A406    | 1+       | 59m²                   | 26m²                    | 10m <sup>2</sup>          | 12m²             | 1              | 97m²                  |

| PACES | TOTAL<br>COVERED AREA |   | APARTMENT NO. | BEDROOMS | COVERED<br>INDOOR AREA | COVERED<br>VERANDA AREA | UNCOVERED<br>VERANDA AREA | COMMON AREA      | PARKING SPACES | TOTAL<br>COVERED ARI |
|-------|-----------------------|---|---------------|----------|------------------------|-------------------------|---------------------------|------------------|----------------|----------------------|
|       | 106m²                 | • | B201, B401    | 1+       | 59m²                   | 26m <sup>2</sup>        | 4m <sup>2</sup>           | 12m <sup>2</sup> | 1              | 97m²                 |
|       | 71m²                  | - | B202, B402    | 1        | 50m <sup>2</sup>       | 11m <sup>2</sup>        | 5m <sup>2</sup>           | 10m <sup>2</sup> | 1              | 71m²                 |
|       | 53.5m <sup>2</sup>    | - | B203, B403    | STUDIO   | 35m²                   | 11.5m <sup>2</sup>      | -                         | 7m <sup>2</sup>  | 1              | 53.5m <sup>2</sup>   |
|       | 53.5m <sup>2</sup>    | - | B204, B404    | STUDIO   | 35m <sup>2</sup>       | 11.5m <sup>2</sup>      | -                         | 7m <sup>2</sup>  | 1              | 53.5m <sup>2</sup>   |
|       | 71m²                  | - | B205, B405    | 1        | 50m²                   | 11m <sup>2</sup>        | 5m <sup>2</sup>           | 10m <sup>2</sup> | 1              | 71m²                 |
|       | 97m²                  | - | B206, B406    | 2        | 75m²                   | 17m <sup>2</sup>        | 4m <sup>2</sup>           | 14m²             | 1              | 106m²                |