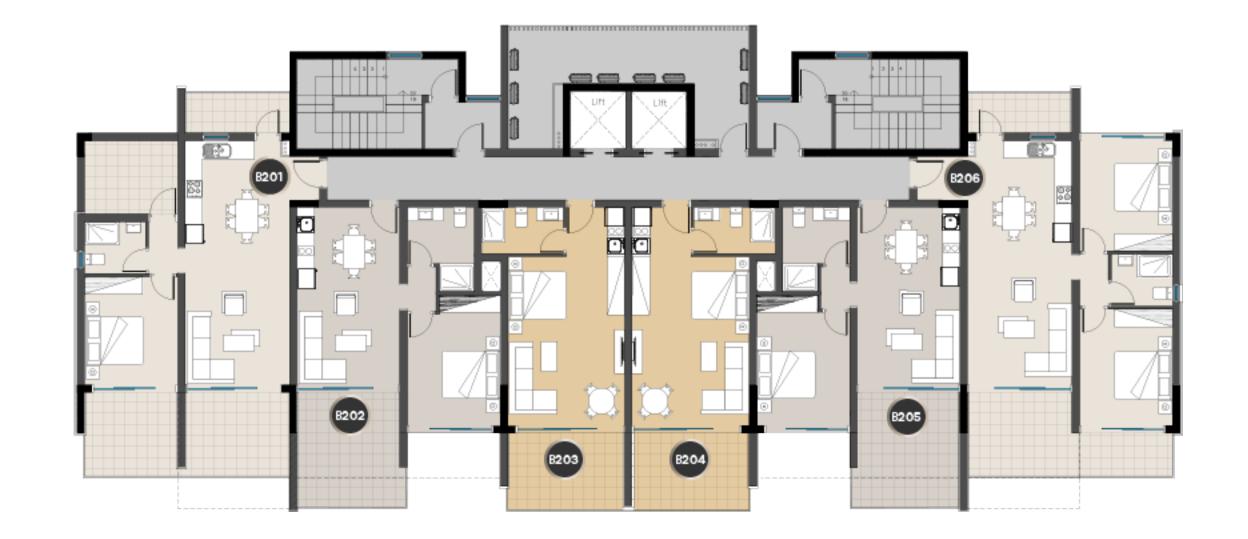

| PACES | TOTAL<br>COVERED AREA |   | APARTMENT NO. | BEDROOMS | COVERED<br>INDOOR AREA | COVERED<br>VERANDA AREA | UNCOVERED<br>VERANDA AREA | COMMON AREA      | PARKING SPACES | TOTAL<br>COVERED ARI |
|-------|-----------------------|---|---------------|----------|------------------------|-------------------------|---------------------------|------------------|----------------|----------------------|
|       | 106m²                 | • | B201, B401    | 1+       | 59m²                   | 26m <sup>2</sup>        | 4m <sup>2</sup>           | 12m <sup>2</sup> | 1              | 97m²                 |
|       | 71m²                  | - | B202, B402    | 1        | 50m <sup>2</sup>       | 11m <sup>2</sup>        | 5m <sup>2</sup>           | 10m <sup>2</sup> | 1              | 71m²                 |
|       | 53.5m <sup>2</sup>    | - | B203, B403    | STUDIO   | 35m²                   | 11.5m <sup>2</sup>      | -                         | 7m <sup>2</sup>  | 1              | 53.5m <sup>2</sup>   |
|       | 53.5m <sup>2</sup>    | - | B204, B404    | STUDIO   | 35m <sup>2</sup>       | 11.5m <sup>2</sup>      | -                         | 7m <sup>2</sup>  | 1              | 53.5m <sup>2</sup>   |
|       | 71m²                  | - | B205, B405    | 1        | 50m²                   | 11m <sup>2</sup>        | 5m <sup>2</sup>           | 10m <sup>2</sup> | 1              | 71m²                 |
|       | 97m²                  | - | B206, B406    | 2        | 75m²                   | 17m <sup>2</sup>        | 4m <sup>2</sup>           | 14m²             | 1              | 106m²                |