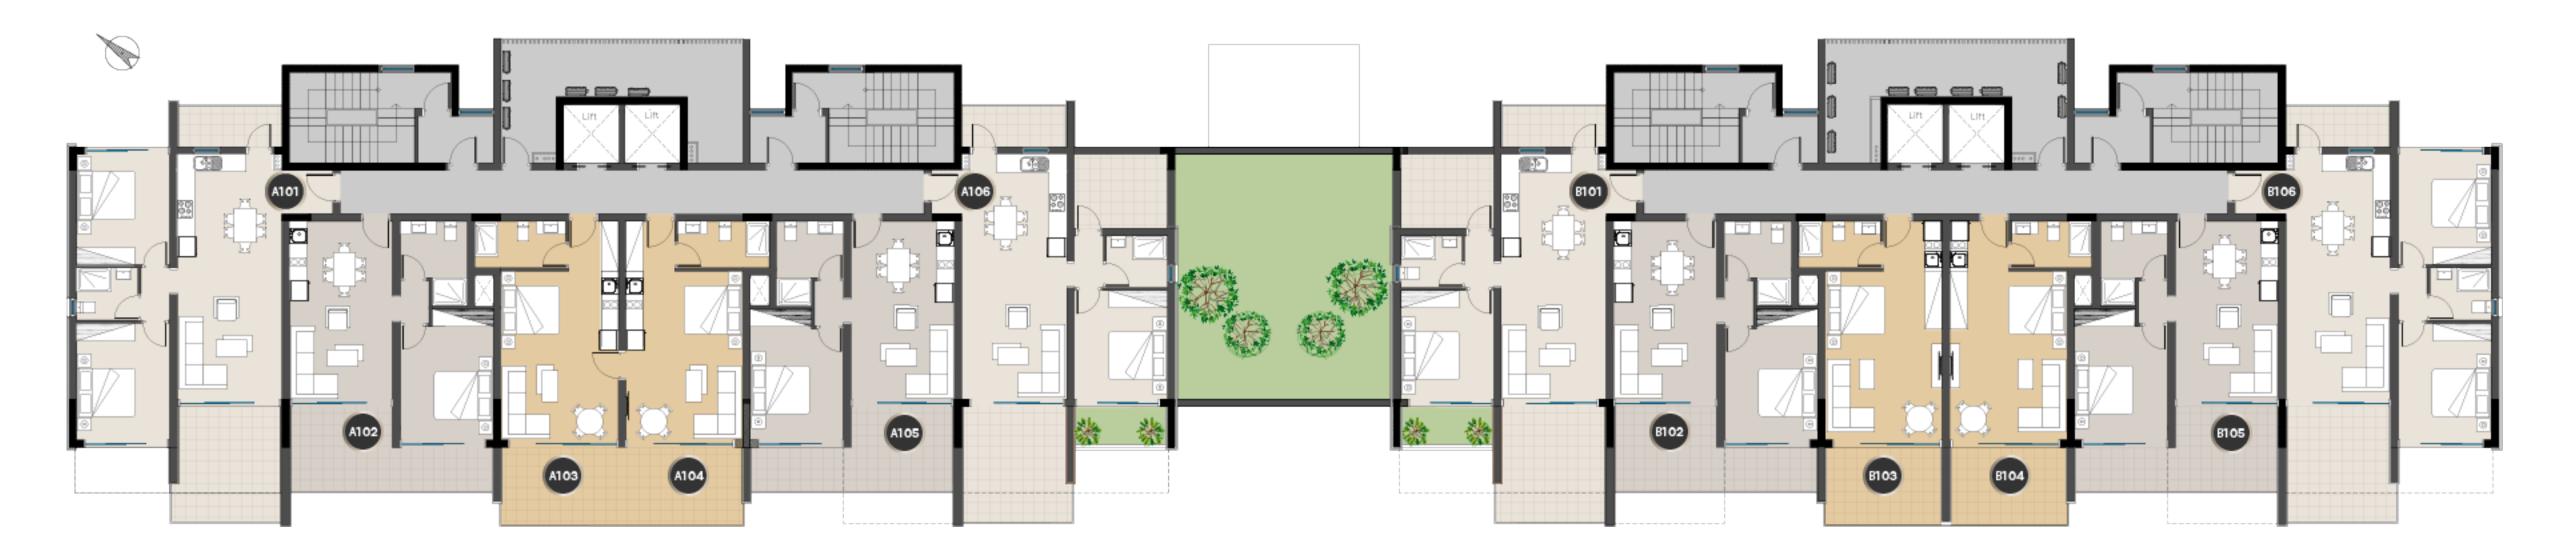

Building A

1st Floor

Building B 1st Floor

| APARTMENT NO. | BEDR00MS | COVERED<br>INDOOR AREA | COVERED<br>VERANDA AREA | UNCOVERED<br>VERANDA AREA | COMMON AREA      | PARKING SPACES | TOTAL<br>COVERED AREA |
|---------------|----------|------------------------|-------------------------|---------------------------|------------------|----------------|-----------------------|
| A101          | 2        | 75m <sup>2</sup>       | 17m²                    | 4m <sup>2</sup>           | 14m <sup>2</sup> | 1              | 106m²                 |
| A102          | 1        | 50m²                   | 11m <sup>2</sup>        | 5m <sup>2</sup>           | 10m <sup>2</sup> | 1              | 71m <sup>2</sup>      |
| * A103        | STUDIO   | 35m²                   | 11.5m <sup>2</sup>      | -                         | 7m <sup>2</sup>  | 1              | 53.5m <sup>2</sup>    |
| * A104        | STUDIO   | 35m <sup>2</sup>       | 11.5m <sup>2</sup>      | -                         | 7m <sup>2</sup>  | 1              | 53.5m <sup>2</sup>    |
| A105          | 1        | 50m <sup>2</sup>       | 11m²                    | 5m <sup>2</sup>           | 10m <sup>2</sup> | 1              | 71m²                  |
| A106          | 1+       | 59m²                   | 26m²                    | 4m <sup>2</sup>           | 12m²             | 1              | 97m²                  |

| APARTMENT NO. | BEDROOMS | COVERED<br>INDOOR AREA | COVERED<br>VERANDA AREA | UNCOVERED<br>VERANDA AREA | COMMON AREA      | PARKING SPACES | TOTAL<br>COVERED AREA |
|---------------|----------|------------------------|-------------------------|---------------------------|------------------|----------------|-----------------------|
| B101          | 1+       | 59m²                   | 26m²                    | 4m <sup>2</sup>           | 12m²             | 1              | 97m²                  |
| B102          | 1        | 50m <sup>2</sup>       | 11m <sup>2</sup>        | 5m <sup>2</sup>           | 10m <sup>2</sup> | 1              | 71m²                  |
| B103          | STUDIO   | 35m²                   | 11.5m <sup>2</sup>      | -                         | 7m <sup>2</sup>  | 1              | 53.5m²                |
| B104          | STUDIO   | 35m <sup>2</sup>       | 11.5m <sup>2</sup>      | -                         | 7m <sup>2</sup>  | 1              | 53.5m <sup>2</sup>    |
| B105          | 1        | 50m²                   | 11m <sup>2</sup>        | 5m²                       | 10m²             | 1              | 71m²                  |
| B106          | 2        | 75m²                   | 17m <sup>2</sup>        | 4m²                       | 14m²             | 1              | 106m²                 |

<sup>\*</sup> Notice: Apartments A103 & A104 can be sold as a single unit.