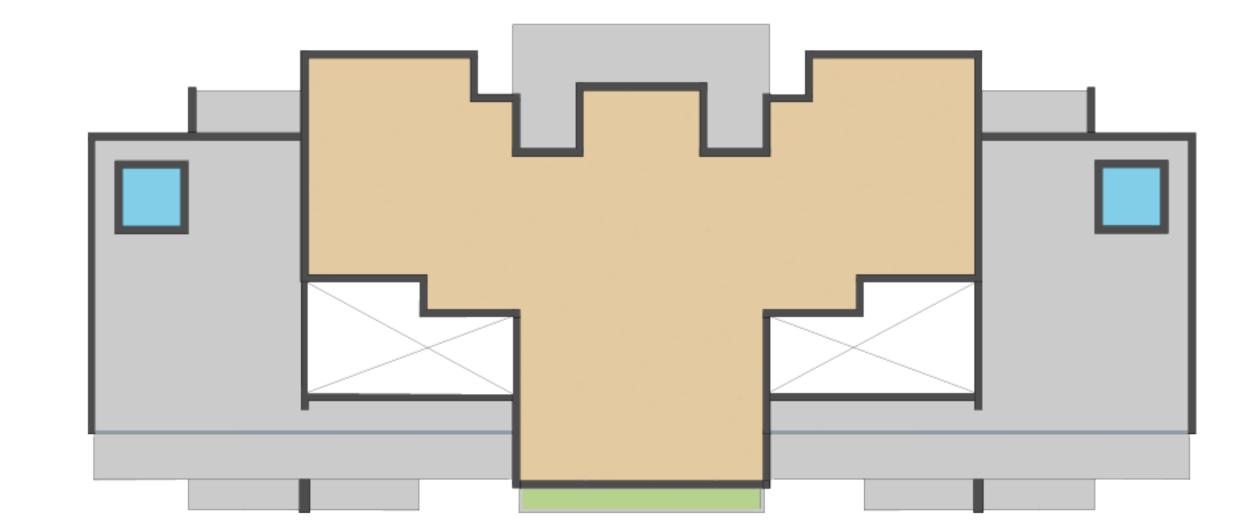

Building A

1st Floor

Building B 1st Floor

| APARTMENT NO. | BEDR00MS | COVERED<br>INDOOR AREA | COVERED<br>VERANDA AREA | UNCOVERED<br>VERANDA AREA | COMMON AREA      | PARKING SPACES | TOTAL<br>COVERED AREA |
|---------------|----------|------------------------|-------------------------|---------------------------|------------------|----------------|-----------------------|
| A101          | 2        | 75m <sup>2</sup>       | 17m²                    | 4m <sup>2</sup>           | 14m <sup>2</sup> | 1              | 106m²                 |
| A102          | 1        | 50m²                   | 11m <sup>2</sup>        | 5m <sup>2</sup>           | 10m <sup>2</sup> | 1              | 71m <sup>2</sup>      |
| * A103        | STUDIO   | 35m²                   | 11.5m <sup>2</sup>      | -                         | 7m <sup>2</sup>  | 1              | 53.5m <sup>2</sup>    |
| * A104        | STUDIO   | 35m <sup>2</sup>       | 11.5m <sup>2</sup>      | -                         | 7m <sup>2</sup>  | 1              | 53.5m <sup>2</sup>    |
| A105          | 1        | 50m <sup>2</sup>       | 11m²                    | 5m <sup>2</sup>           | 10m <sup>2</sup> | 1              | 71m²                  |
| A106          | 1+       | 59m²                   | 26m²                    | 4m <sup>2</sup>           | 12m²             | 1              | 97m²                  |

| APARTMENT NO. | BEDROOMS | COVERED<br>INDOOR AREA | COVERED<br>VERANDA AREA | UNCOVERED<br>VERANDA AREA | COMMON AREA      | PARKING SPACES | TOTAL<br>COVERED AREA |
|---------------|----------|------------------------|-------------------------|---------------------------|------------------|----------------|-----------------------|
| B101          | 1+       | 59m²                   | 26m²                    | 4m <sup>2</sup>           | 12m²             | 1              | 97m²                  |
| B102          | 1        | 50m <sup>2</sup>       | 11m <sup>2</sup>        | 5m <sup>2</sup>           | 10m <sup>2</sup> | 1              | 71m²                  |
| B103          | STUDIO   | 35m²                   | 11.5m <sup>2</sup>      | -                         | 7m <sup>2</sup>  | 1              | 53.5m²                |
| B104          | STUDIO   | 35m <sup>2</sup>       | 11.5m <sup>2</sup>      | -                         | 7m <sup>2</sup>  | 1              | 53.5m <sup>2</sup>    |
| B105          | 1        | 50m²                   | 11m <sup>2</sup>        | 5m²                       | 10m²             | 1              | 71m²                  |
| B106          | 2        | 75m²                   | 17m <sup>2</sup>        | 4m²                       | 14m²             | 1              | 106m²                 |