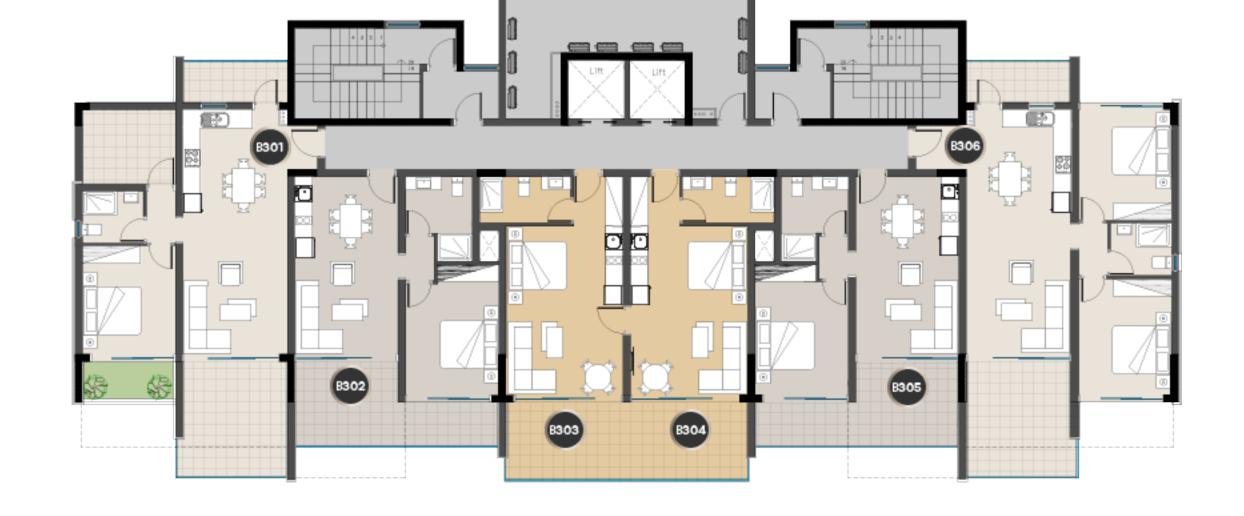

BUILDING A
FLOORS 3&5

BUILDING B
FLOORS 3&5

| APARTMENT NO. | BEDROOMS | COVERED<br>INDOOR AREA | COVERED<br>VERANDA AREA | UNCOVERED<br>VERANDA AREA | COMMON AREA      | PARKING SPACES | TOTAL<br>COVERED AREA |
|---------------|----------|------------------------|-------------------------|---------------------------|------------------|----------------|-----------------------|
| A301, A501    | 2        | 75m²                   | 17m²                    | 5m <sup>2</sup>           | 14m²             | 1              | 106m²                 |
| A302, A502    | 1        | 50m <sup>2</sup>       | 11m <sup>2</sup>        | 4m <sup>2</sup>           | 10m <sup>2</sup> | 1              | 71m²                  |
| A303, A503    | STUDIO   | 35m²                   | 11.5m <sup>2</sup>      | -                         | 7m <sup>2</sup>  | 1              | 53.5m <sup>2</sup>    |
| A304, A504    | STUDIO   | 35m <sup>2</sup>       | 11.5m <sup>2</sup>      | -                         | 7m <sup>2</sup>  | 1              | 53.5m <sup>2</sup>    |
| A305, A505    | 1        | 50m <sup>2</sup>       | 11m <sup>2</sup>        | 4m <sup>2</sup>           | 10m <sup>2</sup> | 1              | 71m <sup>2</sup>      |
| A306, A506    | 1+       | 59m²                   | 26m <sup>2</sup>        | 10m <sup>2</sup>          | 12m <sup>2</sup> | 1              | 97m²                  |

| APARTMENT NO. | BEDROOMS | COVERED<br>INDOOR AREA | COVERED<br>VERANDA AREA | UNCOVERED<br>VERANDA AREA | COMMON AREA     | PARKING SPACES | TOTAL<br>COVERED AREA |
|---------------|----------|------------------------|-------------------------|---------------------------|-----------------|----------------|-----------------------|
| B301, B501    | 1+       | 59m²                   | 26m²                    | 4m <sup>2</sup>           | 12m²            | 1              | 97m²                  |
| B302, B502    | 1        | 50m²                   | 11m <sup>2</sup>        | 5m <sup>2</sup>           | 10m²            | 1              | 71m <sup>2</sup>      |
| * B303, B503  | STUDIO   | 35m²                   | 11.5m <sup>2</sup>      | -                         | 7m <sup>2</sup> | 1              | 53.5m <sup>2</sup>    |
| * B304, B504  | STUDIO   | 35m²                   | 11.5m <sup>2</sup>      | -                         | 7m <sup>2</sup> | 1              | 53.5m <sup>2</sup>    |
| B305, B505    | 1        | 50m²                   | 11m <sup>2</sup>        | 5m <sup>2</sup>           | 10m²            | 1              | 71m²                  |
| B306, B506    | 2        | 75m²                   | 17m²                    | 4m <sup>2</sup>           | 14m²            | 1              | 106m²                 |

 $*\,\mbox{Notice:}$  Apartments B303 & B304 and B503 & B504 can be sold as a single unit.

Building A 6<sup>th</sup> Floor