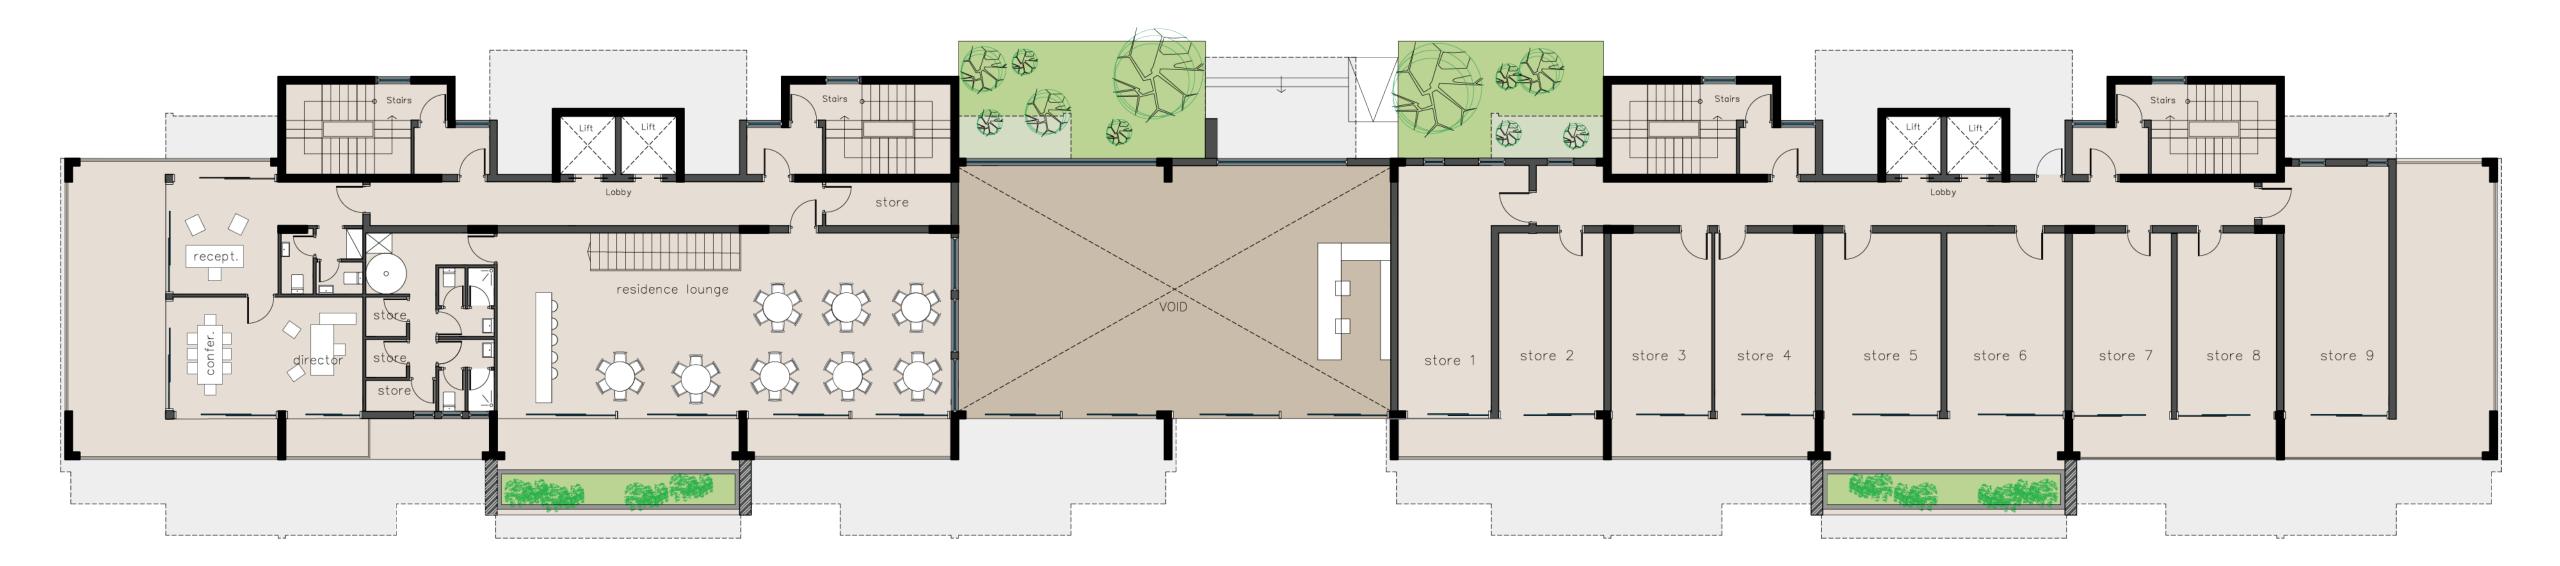

#### Key Features

| Lobby            | Private Gym             | Swimming Pool            | Kids Club             |
|------------------|-------------------------|--------------------------|-----------------------|
| Residence Lounge | Private Secured Parking | Changing Rooms & Showers | Playground            |
| Sun Deck         | Bicycle Station         | Pool Bar                 | Landscaped Green Area |