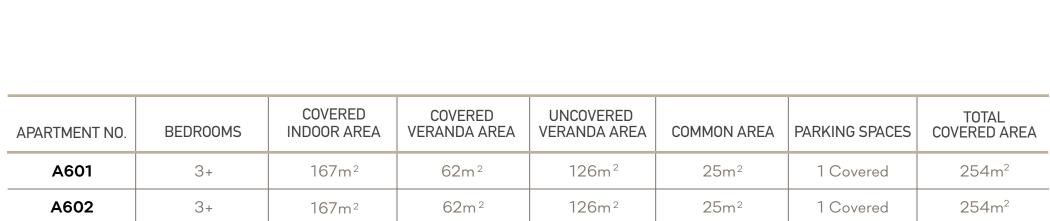

Building A roof floor

Building B 8<sup>th</sup> Floor

| APARTMENT NO. | BEDR00MS | COVERED<br>INDOOR AREA | COVERED<br>VERANDA AREA | UNCOVERED<br>VERANDA AREA | COMMON AREA      | PARKING SPACES | COVERED AREA      |
|---------------|----------|------------------------|-------------------------|---------------------------|------------------|----------------|-------------------|
| B801          | 3+       | 167m²                  | 62m²                    | 126m²                     | 25m <sup>2</sup> | 1 Covered      | 254m <sup>2</sup> |
| B802          | 3+       | 167m²                  | 62m²                    | 126m²                     | 25m <sup>2</sup> | 1 Covered      | 254m²             |