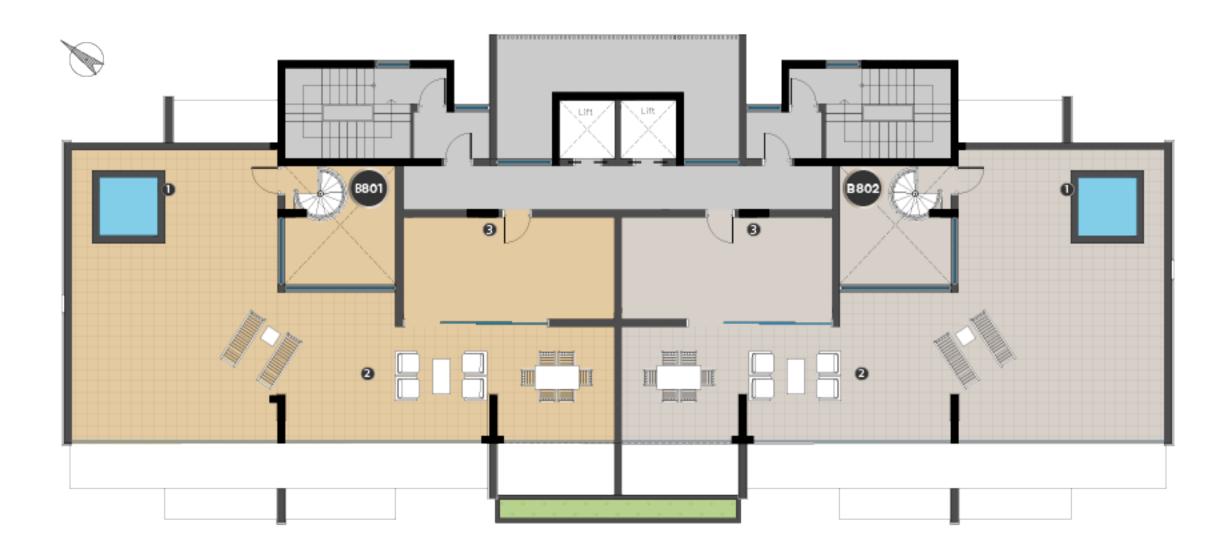

# EXCLUSIVE PENTHOUSES Reaching new heights

The pinnacle of the Pearl Towers, are the deluxe and expansive Penthouses. Each enhanced by its own private roof garden and jacuzzi, and commanding breath-taking panoramic views of the Paphos Coastal line.

Building A roof floor

Building B 8<sup>th</sup> Floor

| APARTMENT NO. | BEDR00MS | COVERED<br>INDOOR AREA | COVERED<br>VERANDA AREA | UNCOVERED<br>VERANDA AREA | COMMON AREA      | PARKING SPACES | COVERED AREA      |
|---------------|----------|------------------------|-------------------------|---------------------------|------------------|----------------|-------------------|
| B801          | 3+       | 167m²                  | 62m²                    | 126m²                     | 25m <sup>2</sup> | 1 Covered      | 254m <sup>2</sup> |
| B802          | 3+       | 167m²                  | 62m²                    | 126m²                     | 25m <sup>2</sup> | 1 Covered      | 254m²             |

Building B
9th Floor

BUILDING B
ROOF FLOOR

| APARTMENT NO. | 1       | 2           | 3                  |  |
|---------------|---------|-------------|--------------------|--|
| A601          | Jacuzzi | Roof Garden | Laundry R./ Studio |  |
| A602          | Jacuzzi | Roof Garden | Laundry R./ Studio |  |