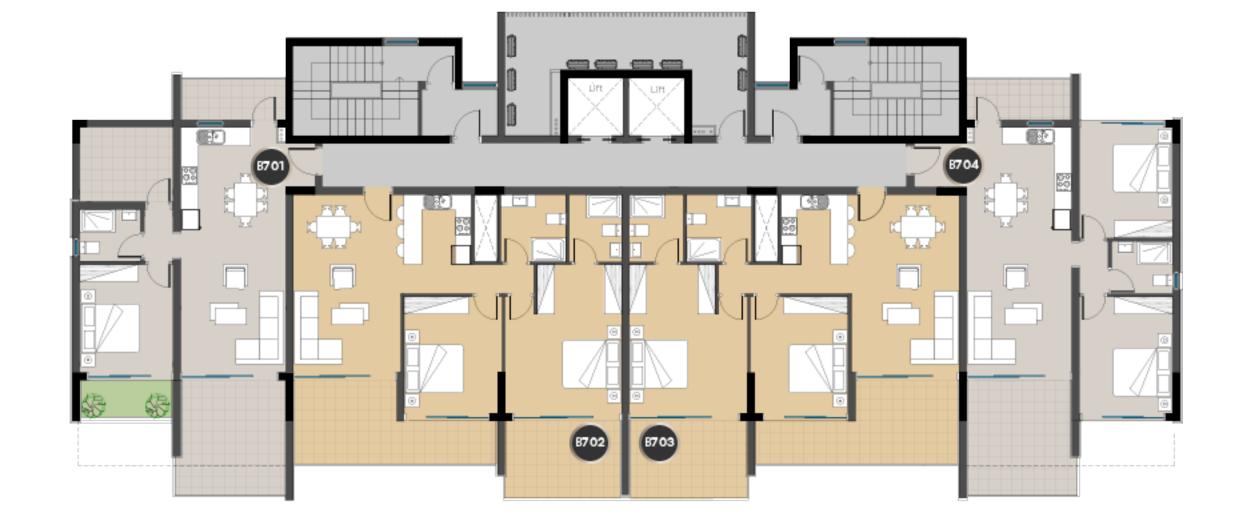

| APARTMENT NO. | BEDR00MS | COVERED<br>INDOOR AREA | COVERED<br>VERANDA AREA | UNCOVERED<br>VERANDA AREA | COMMON AREA      | PARKING SPACES | TOTAL<br>COVERED AREA |
|---------------|----------|------------------------|-------------------------|---------------------------|------------------|----------------|-----------------------|
| B701          | 1+       | 59m <sup>2</sup>       | 26m <sup>2</sup>        | 4m <sup>2</sup>           | 12m²             | 1              | 97m²                  |
| B702          | 2        | 86m²                   | 28m²                    | -                         | 17m²             | 1              | 131m²                 |
| B703          | 2        | 86m²                   | 28m²                    | -                         | 17m <sup>2</sup> | 1              | 131m²                 |
| B704          | 2        | 75m <sup>2</sup>       | 14m²                    | 4m <sup>2</sup>           | 14m²             | 1              | 103m²                 |