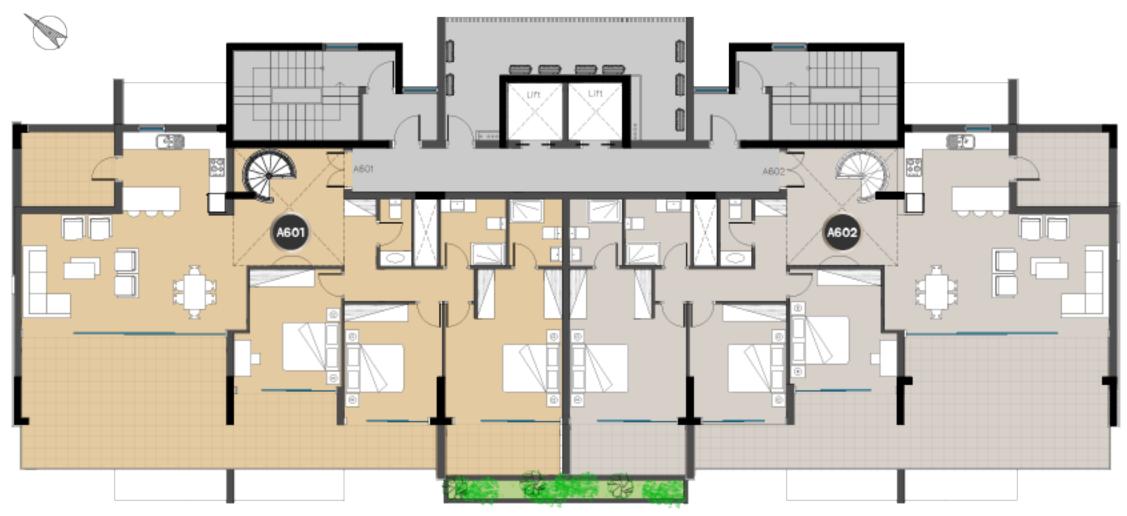

 $*\,\mbox{Notice:}$  Apartments B303 & B304 and B503 & B504 can be sold as a single unit.

Building A 6<sup>th</sup> Floor

# BUILDING B 7<sup>th</sup> FLOOR

| APARTMENT NO. | 1       | 2           | 3                  |  |  |
|---------------|---------|-------------|--------------------|--|--|
| A601          | Jacuzzi | Roof Garden | Laundry R./ Studio |  |  |
| A602          | Jacuzzi | Roof Garden | Laundry R./ Studio |  |  |