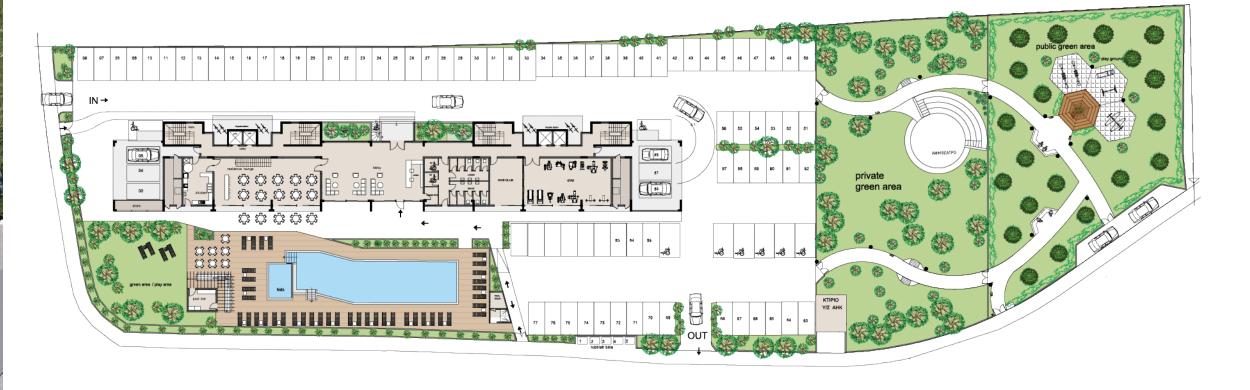

## RESORT STYLE COMPLEX

Site Plan

#### Key Features

| Lobby            | Private Gym             | Swimming Pool            | Kids Club             |
|------------------|-------------------------|--------------------------|-----------------------|
| Residence Lounge | Private Secured Parking | Changing Rooms & Showers | Playground            |
| Sun Deck         | Bicycle Station         | Pool Bar                 | Landscaped Green Area |