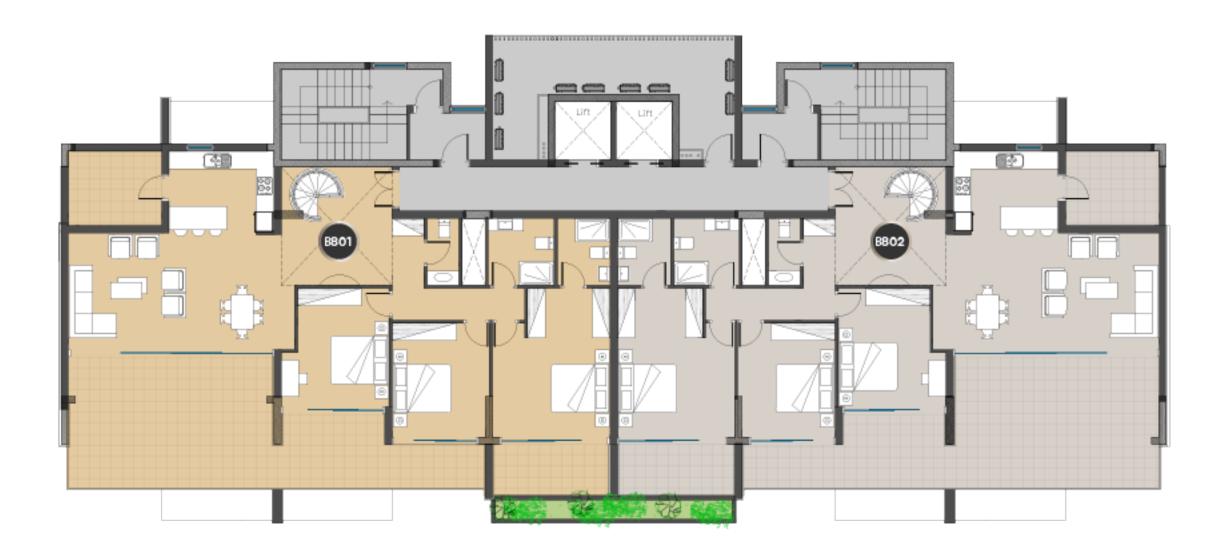

Building A roof floor

Building B 8<sup>th</sup> Floor

| APARTMENT NO. | BEDR00MS | COVERED<br>INDOOR AREA | COVERED<br>VERANDA AREA | UNCOVERED<br>VERANDA AREA | COMMON AREA      | PARKING SPACES | COVERED AREA      |
|---------------|----------|------------------------|-------------------------|---------------------------|------------------|----------------|-------------------|
| B801          | 3+       | 167m²                  | 62m²                    | 126m²                     | 25m <sup>2</sup> | 1 Covered      | 254m <sup>2</sup> |
| B802          | 3+       | 167m²                  | 62m²                    | 126m²                     | 25m <sup>2</sup> | 1 Covered      | 254m²             |