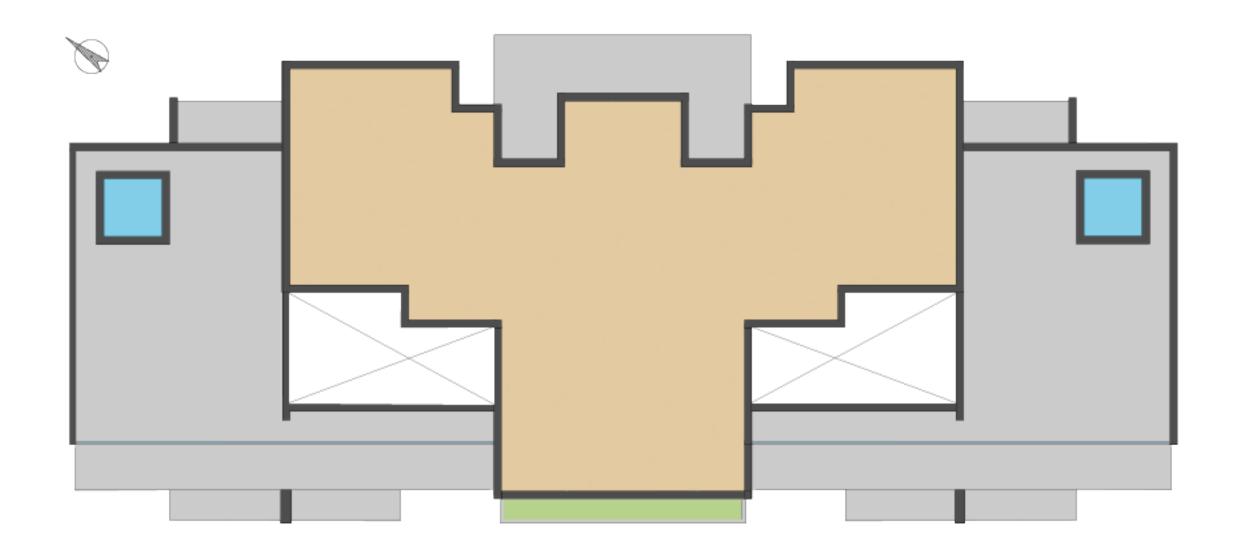

Building A roof floor

Building B 8<sup>th</sup> Floor

| APARTMENT NO. | BEDR00MS | COVERED<br>INDOOR AREA | COVERED<br>VERANDA AREA | UNCOVERED<br>VERANDA AREA | COMMON AREA      | PARKING SPACES | COVERED AREA      |
|---------------|----------|------------------------|-------------------------|---------------------------|------------------|----------------|-------------------|
| B801          | 3+       | 167m²                  | 62m²                    | 126m²                     | 25m <sup>2</sup> | 1 Covered      | 254m <sup>2</sup> |
| B802          | 3+       | 167m²                  | 62m²                    | 126m²                     | 25m <sup>2</sup> | 1 Covered      | 254m²             |