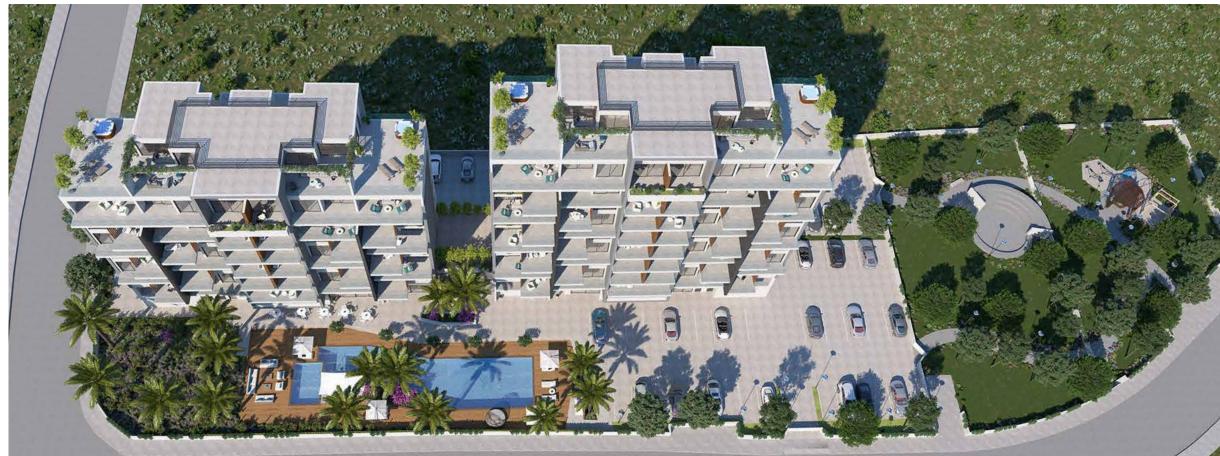

## RESORT STYLE COMPLEX

Site Plan

#### Key Features

| Lobby            | Private Gym             | Swimming Pool            | Kids Club             |
|------------------|-------------------------|--------------------------|-----------------------|
| Residence Lounge | Private Secured Parking | Changing Rooms & Showers | Playground            |
| Sun Deck         | Bicycle Station         | Pool Bar                 | Landscaped Green Area |