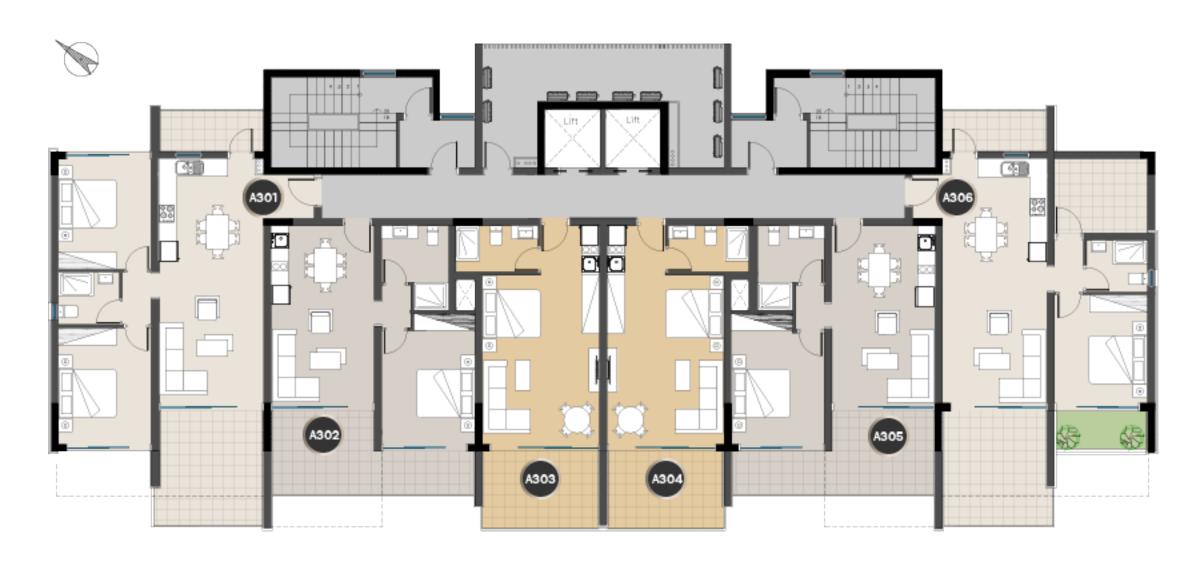

Building A

1st Floor

Building B 1st Floor

| APARTMENT NO. | BEDR00MS | COVERED<br>INDOOR AREA | COVERED<br>VERANDA AREA | UNCOVERED<br>VERANDA AREA | COMMON AREA      | PARKING SPACES | TOTAL<br>COVERED AREA |
|---------------|----------|------------------------|-------------------------|---------------------------|------------------|----------------|-----------------------|
| A101          | 2        | 75m <sup>2</sup>       | 17m²                    | 4m <sup>2</sup>           | 14m <sup>2</sup> | 1              | 106m²                 |
| A102          | 1        | 50m²                   | 11m <sup>2</sup>        | 5m <sup>2</sup>           | 10m <sup>2</sup> | 1              | 71m <sup>2</sup>      |
| * A103        | STUDIO   | 35m²                   | 11.5m <sup>2</sup>      | -                         | 7m <sup>2</sup>  | 1              | 53.5m <sup>2</sup>    |
| * A104        | STUDIO   | 35m <sup>2</sup>       | 11.5m <sup>2</sup>      | -                         | 7m <sup>2</sup>  | 1              | 53.5m <sup>2</sup>    |
| A105          | 1        | 50m <sup>2</sup>       | 11m²                    | 5m <sup>2</sup>           | 10m <sup>2</sup> | 1              | 71m²                  |
| A106          | 1+       | 59m²                   | 26m²                    | 4m <sup>2</sup>           | 12m²             | 1              | 97m²                  |