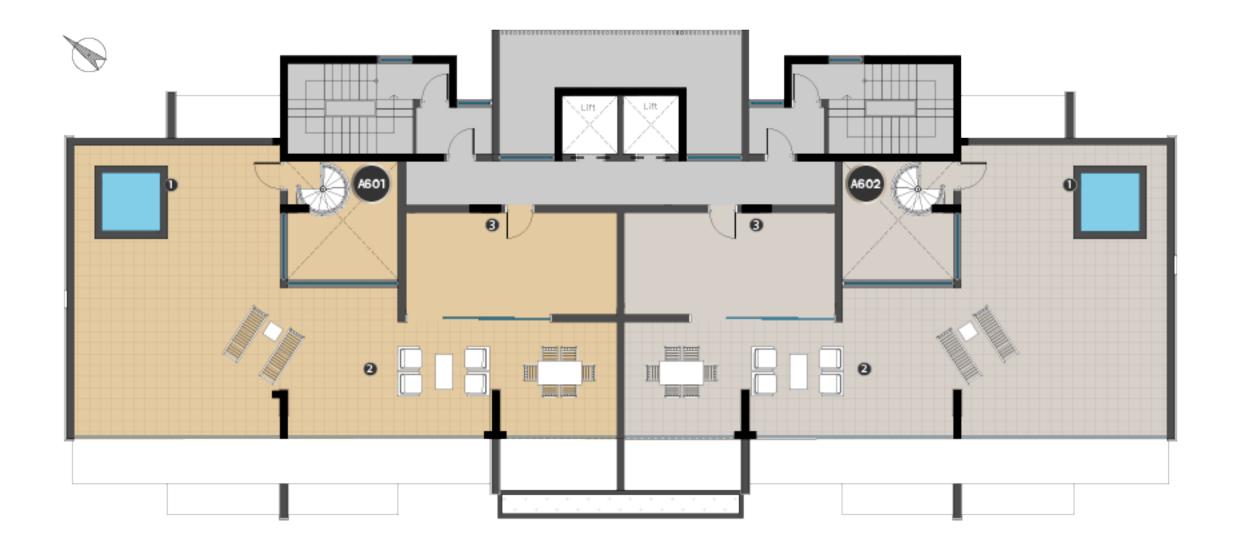

# BUILDING B 7<sup>th</sup> FLOOR

| APARTMENT NO. | 1       | 2           | 3                  |  |  |
|---------------|---------|-------------|--------------------|--|--|
| A601          | Jacuzzi | Roof Garden | Laundry R./ Studio |  |  |
| A602          | Jacuzzi | Roof Garden | Laundry R./ Studio |  |  |

Building B
9th Floor

BUILDING B
ROOF FLOOR

| APARTMENT NO. | 1       | 2           | 3                  |  |
|---------------|---------|-------------|--------------------|--|
| A601          | Jacuzzi | Roof Garden | Laundry R./ Studio |  |
| A602          | Jacuzzi | Roof Garden | Laundry R./ Studio |  |