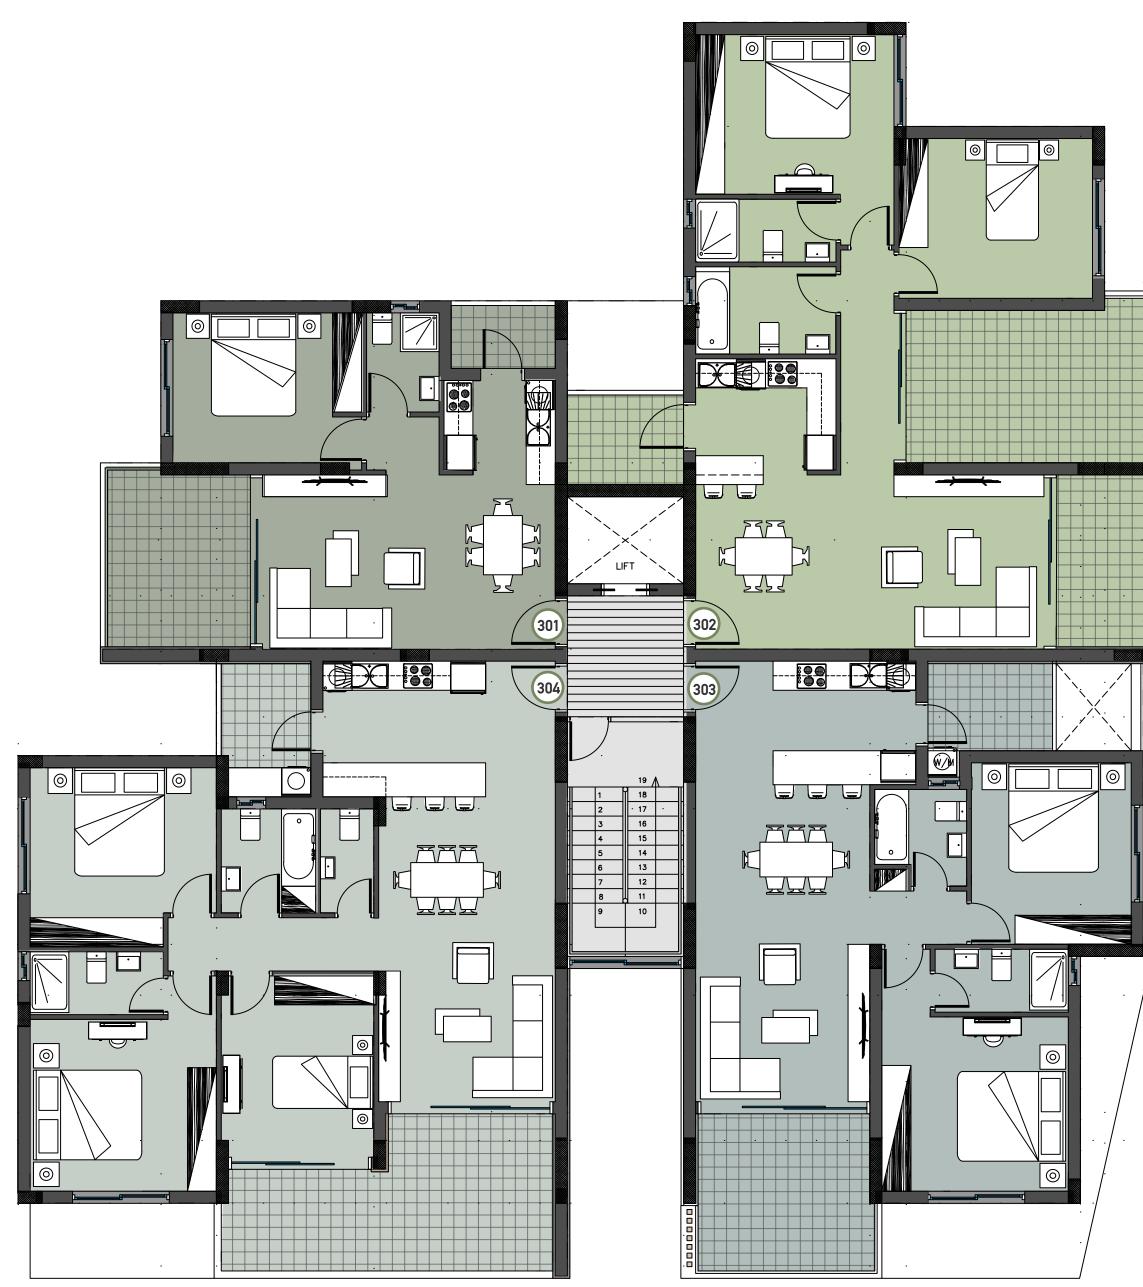

# 3rd FLOOR

| APARTMENT NO.           | 301                | 302              | 303                | 304                     |
|-------------------------|--------------------|------------------|--------------------|-------------------------|
| BEDROOMS                | 1                  | 2+               | 2                  | 3                       |
| COVERED INDOOR AREA     | 52.5m <sup>2</sup> | 90m²             | 86.5m <sup>2</sup> | 108.5m <sup>2</sup>     |
| COVERED VERANDA AREA    | 15.5m <sup>2</sup> | 33m <sup>2</sup> | 19m²               | 25m <sup>2</sup>        |
| STORE ROOM AREA         | 3m²                | 3m²              | 3m²                | 4m <sup>2</sup>         |
| COMMON AREA             | 3m²                | 5m²              | 5m²                | <b>7</b> m <sup>2</sup> |
| UN-COVERED ROOF TERRACE | _                  | -                | -                  | -                       |
| TOTAL COVERED AREA      | <b>74</b> m²       | 131m²            | 113.5m²            | 144.5m²                 |