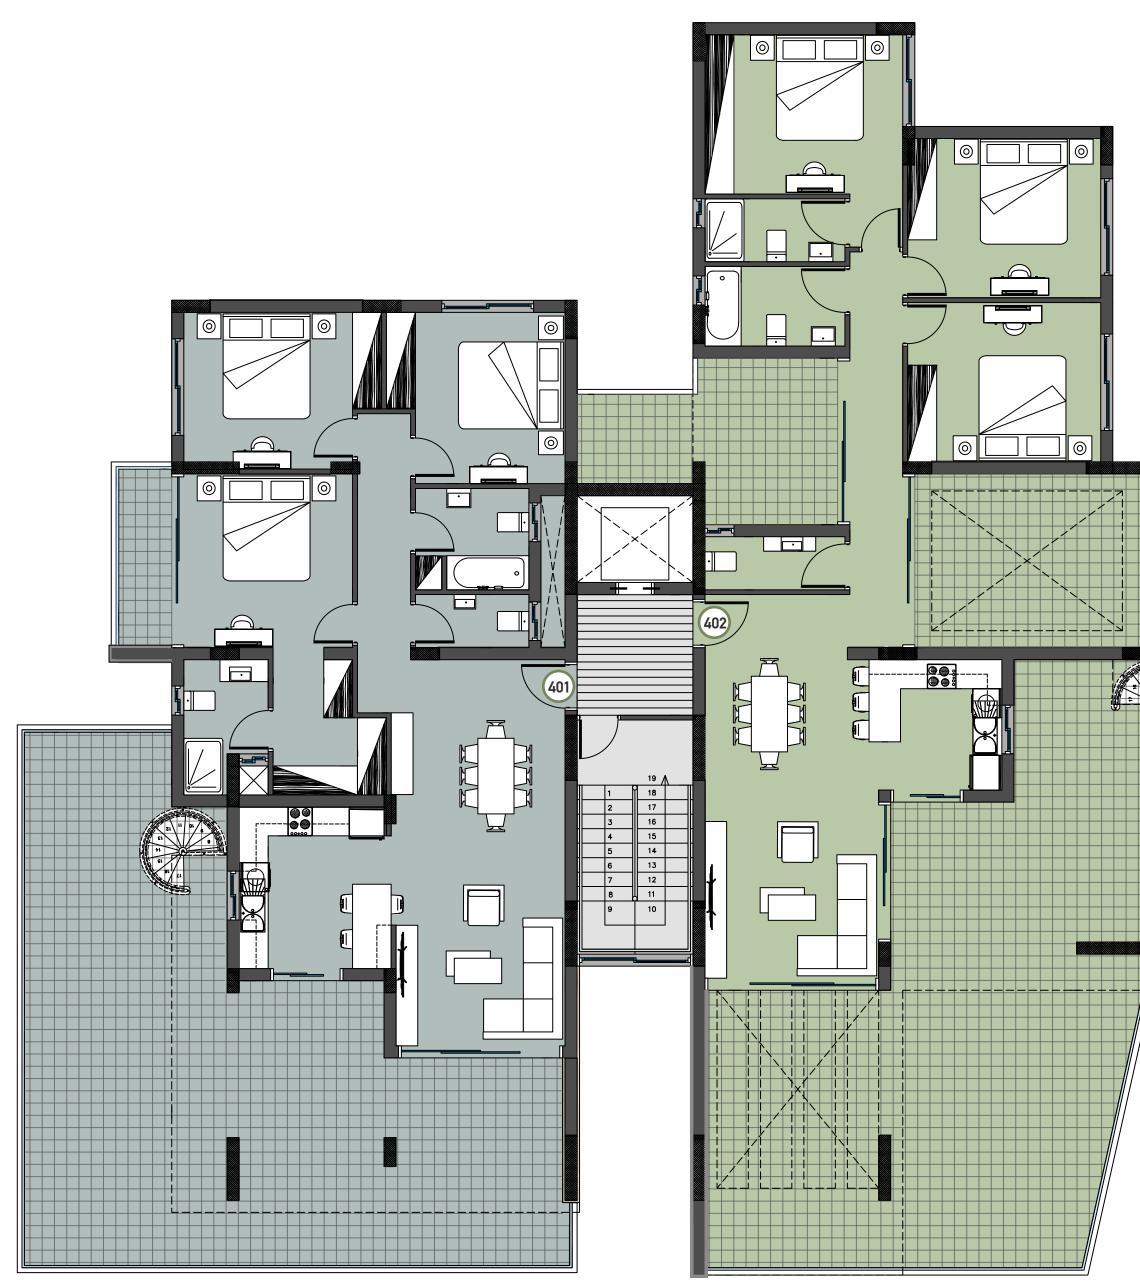

# PENTHOUSE FLOOR

| APARTMENT NO.           | 401                                 | 402                                 |
|-------------------------|-------------------------------------|-------------------------------------|
| BEDROOMS                | 3+                                  | 3+                                  |
| COVERED INDOOR AREA     | 123m <sup>2</sup>                   | 118m <sup>2</sup>                   |
| COVERED VERANDA AREA    | 38m²                                | 40m <sup>2</sup>                    |
| STORE ROOM AREA         | <b>24</b> m <sup>2</sup>            | 24m <sup>2</sup>                    |
| COMMON AREA             | 10m <sup>2</sup>                    | 10m <sup>2</sup>                    |
| UN-COVERED ROOF TERRACE | 80m <sup>2</sup> + 52m <sup>2</sup> | 49m <sup>2</sup> + 83m <sup>2</sup> |
| TOTAL COVERED AREA      | 195m²                               | 192m <sup>2</sup>                   |

# PENTHOUSE ROOF TERRACES

| APARTMENT NO.           | 401                                 | 402                                 |
|-------------------------|-------------------------------------|-------------------------------------|
| BEDROOMS                | 3+                                  | 3+                                  |
| COVERED INDOOR AREA     | 123m <sup>2</sup>                   | 118m²                               |
| COVERED VERANDA AREA    | 38m <sup>2</sup>                    | 40m <sup>2</sup>                    |
| STORE ROOM AREA         | 24m <sup>2</sup>                    | 24m <sup>2</sup>                    |
| COMMON AREA             | 10m <sup>2</sup>                    | 10m²                                |
| UN-COVERED ROOF TERRACE | 80m <sup>2</sup> + 52m <sup>2</sup> | 49m <sup>2</sup> + 83m <sup>2</sup> |
| TOTAL COVERED AREA      | 195m²                               | 192m²                               |