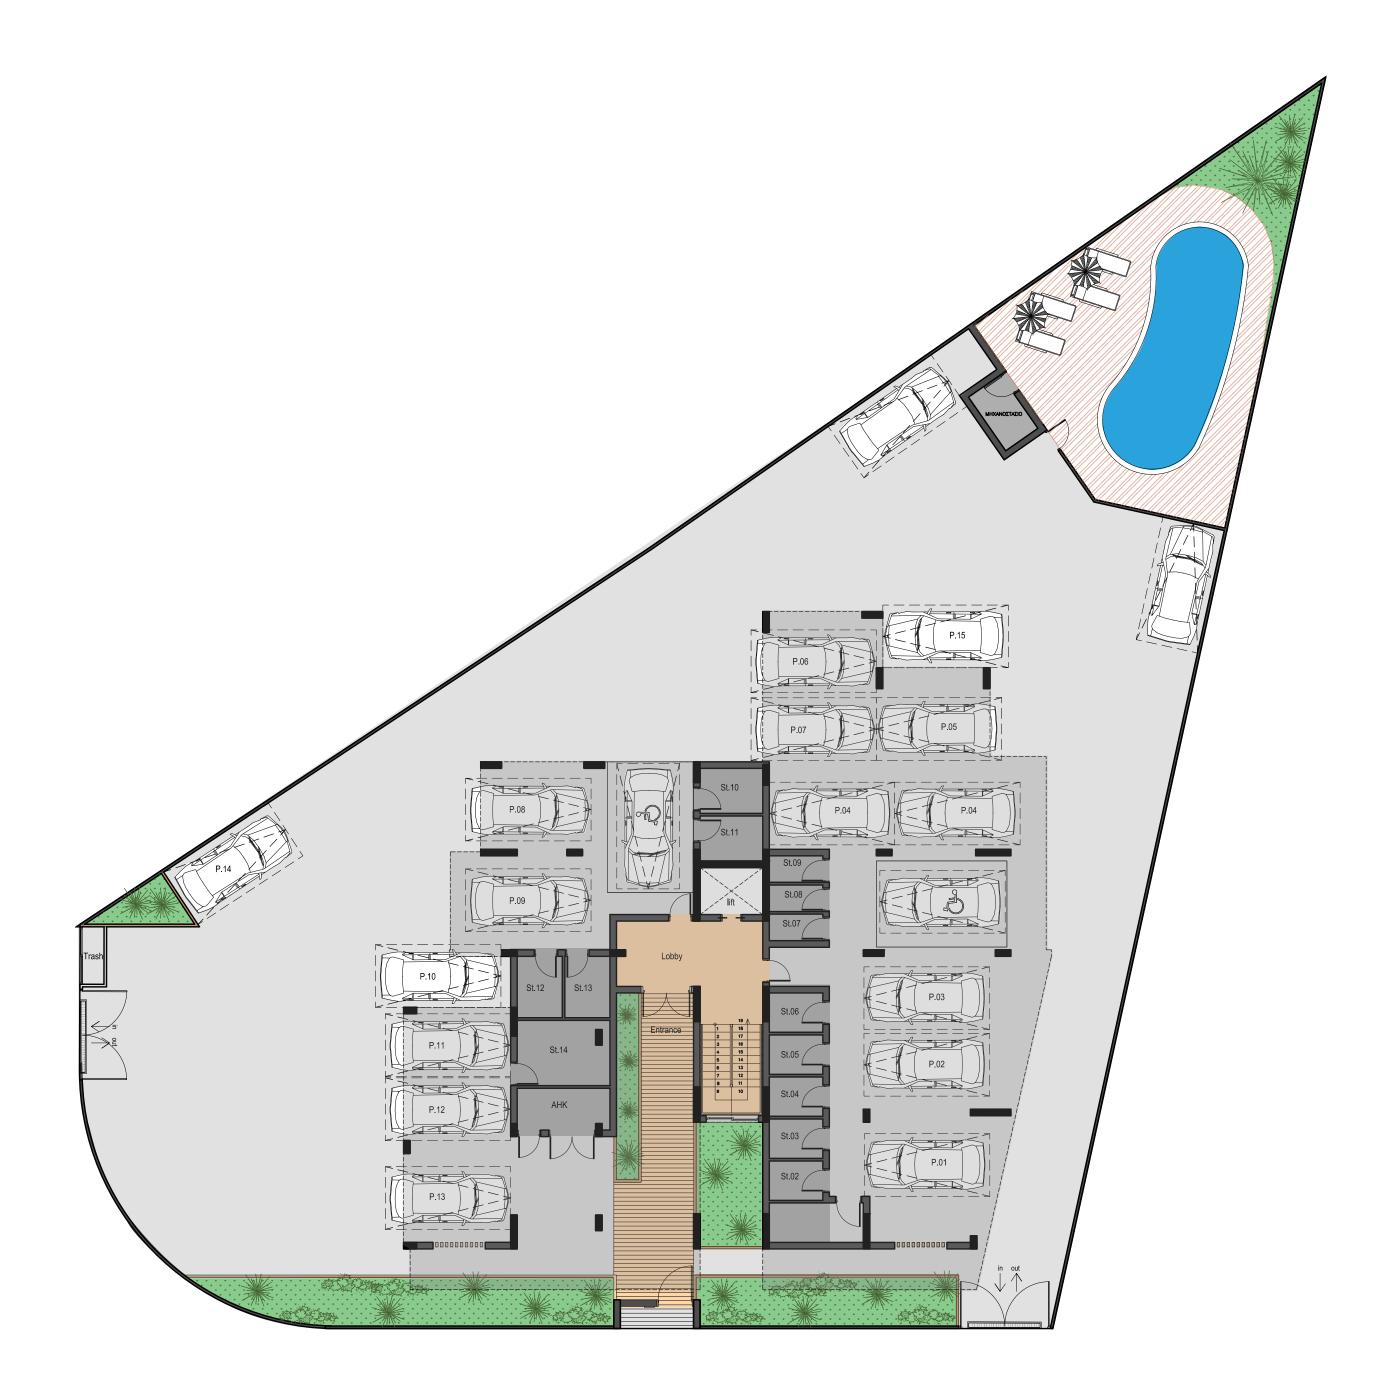

s meticulous and measured, to reach the level of quality our apartments deserve and residents expect. Every last detail of the Palm II has been designed with the utmost care and attention to detail.

Covered secured Parking Pipe in Pipe plumbing System Pressurized Water System / Solar Panel Water Heating Custom Designed Kitchens & Wardrobes / Granite Worktops Sanitary Ware (Roca) / Mixers & taps (Grohe) Private Storeroom Travertine or porcelain flooring Fly Screens on Windows & Patio Doors Overflow outdoor Swimming Pool Luxury entrance Lobby Gated Secured Complex Security Door / CCTV for all Common Areas Video Phone Entry System Fully Landscaped Garden areas Decorative Architectural LED lighting for Common Areas Thermal Insulation throughout (extruded polystyrene)











GROUND FLOOR





### 1st FLOOR

| APARTMENT NO.           | 101                | 102               | 103                 | 104                 |
|-------------------------|--------------------|-------------------|---------------------|---------------------|
| BEDROOMS                | 1                  | 2+                | 2                   | 3                   |
| COVERED INDOOR AREA     | 52.5m <sup>2</sup> | 90m²              | 86.5m²              | 108.5m <sup>2</sup> |
| COVERED VERANDA AREA    | 15m²               | 33m <sup>2</sup>  | 19m²                | 26m²                |
| STORE ROOM AREA         | 4m <sup>2</sup>    | 3m²               | 3m²                 | 4m <sup>2</sup>     |
| COMMON AREA             | 3m <sup>2</sup>    | 5m²               | 5m²                 | <b>7</b> m²