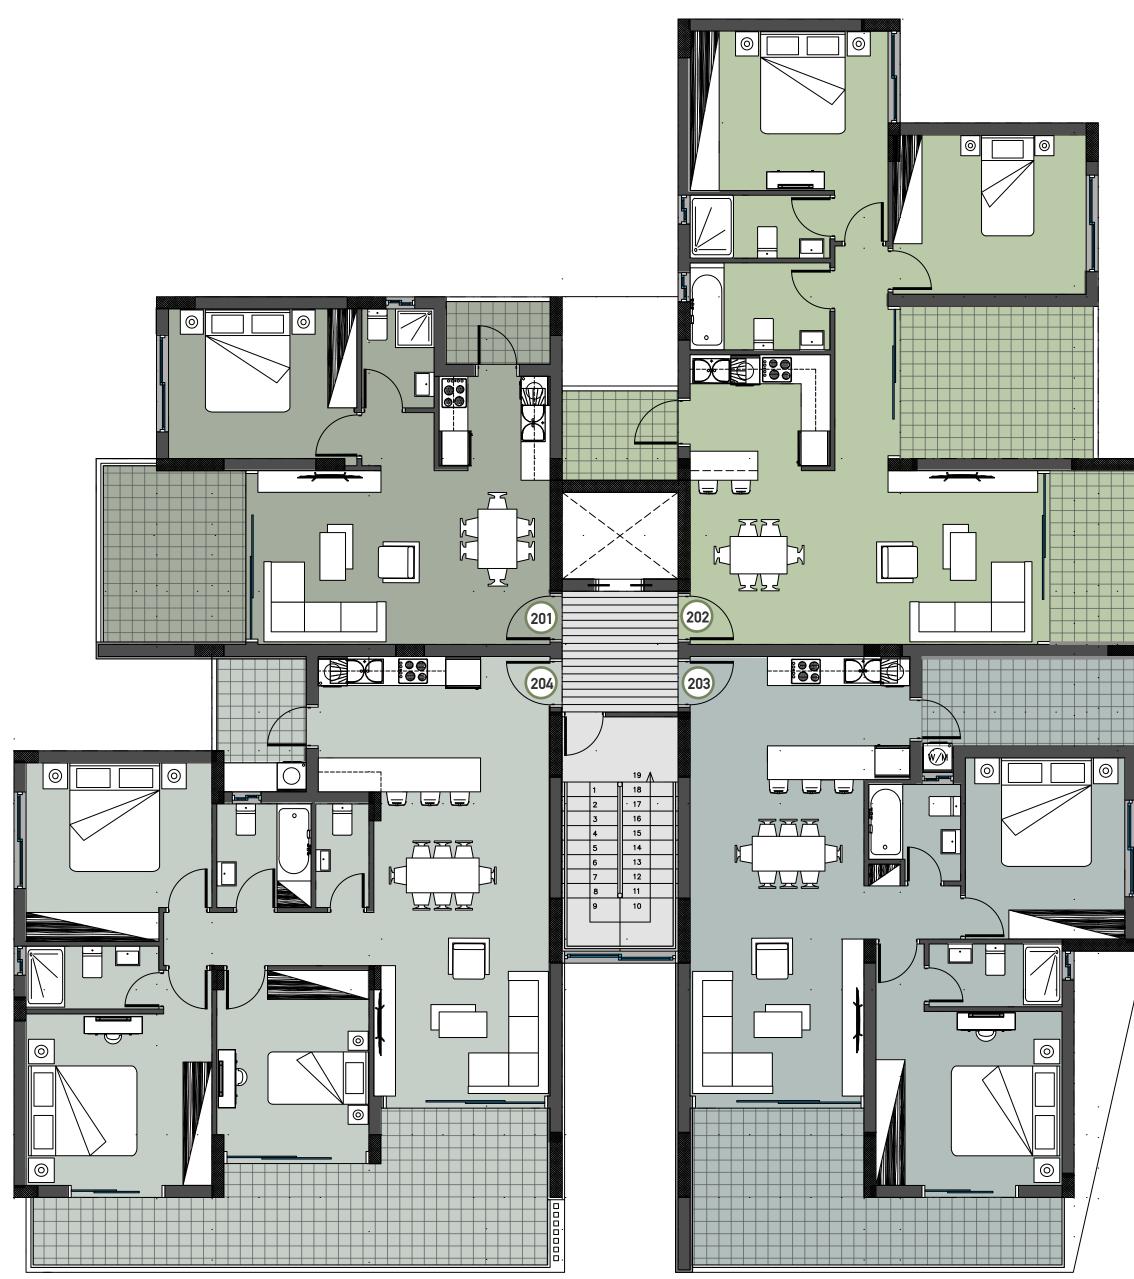

### 2nd FLOOR

| APARTMENT NO.           | 201                | 202                | 203                      | 204                 |
|-------------------------|--------------------|--------------------|--------------------------|---------------------|
| BEDROOMS                | 1                  | 2+                 | 2                        | 3                   |
| COVERED INDOOR AREA     | 52.5m <sup>2</sup> | 90m²               | 86.5m²                   | 108.5m <sup>2</sup> |
| COVERED VERANDA AREA    | 15.5m <sup>2</sup> | 25.5m <sup>2</sup> | <b>29</b> m <sup>2</sup> | 32m <sup>2</sup>    |
| STORE ROOM AREA         | 3m <sup>2</sup>    | 3m²                | 3m²                      | 4m²                 |
| COMMON AREA             | 3m <sup>2</sup>    | 5m²                | 5m²                      | 7m²                 |
| UN-COVERED ROOF TERRACE | _                  | -                  | -                        | -                   |
| TOTAL COVERED AREA      | <b>74m</b> ²       | 123.5m²            | 123.5m <sup>2</sup>      | 151.5m²             |