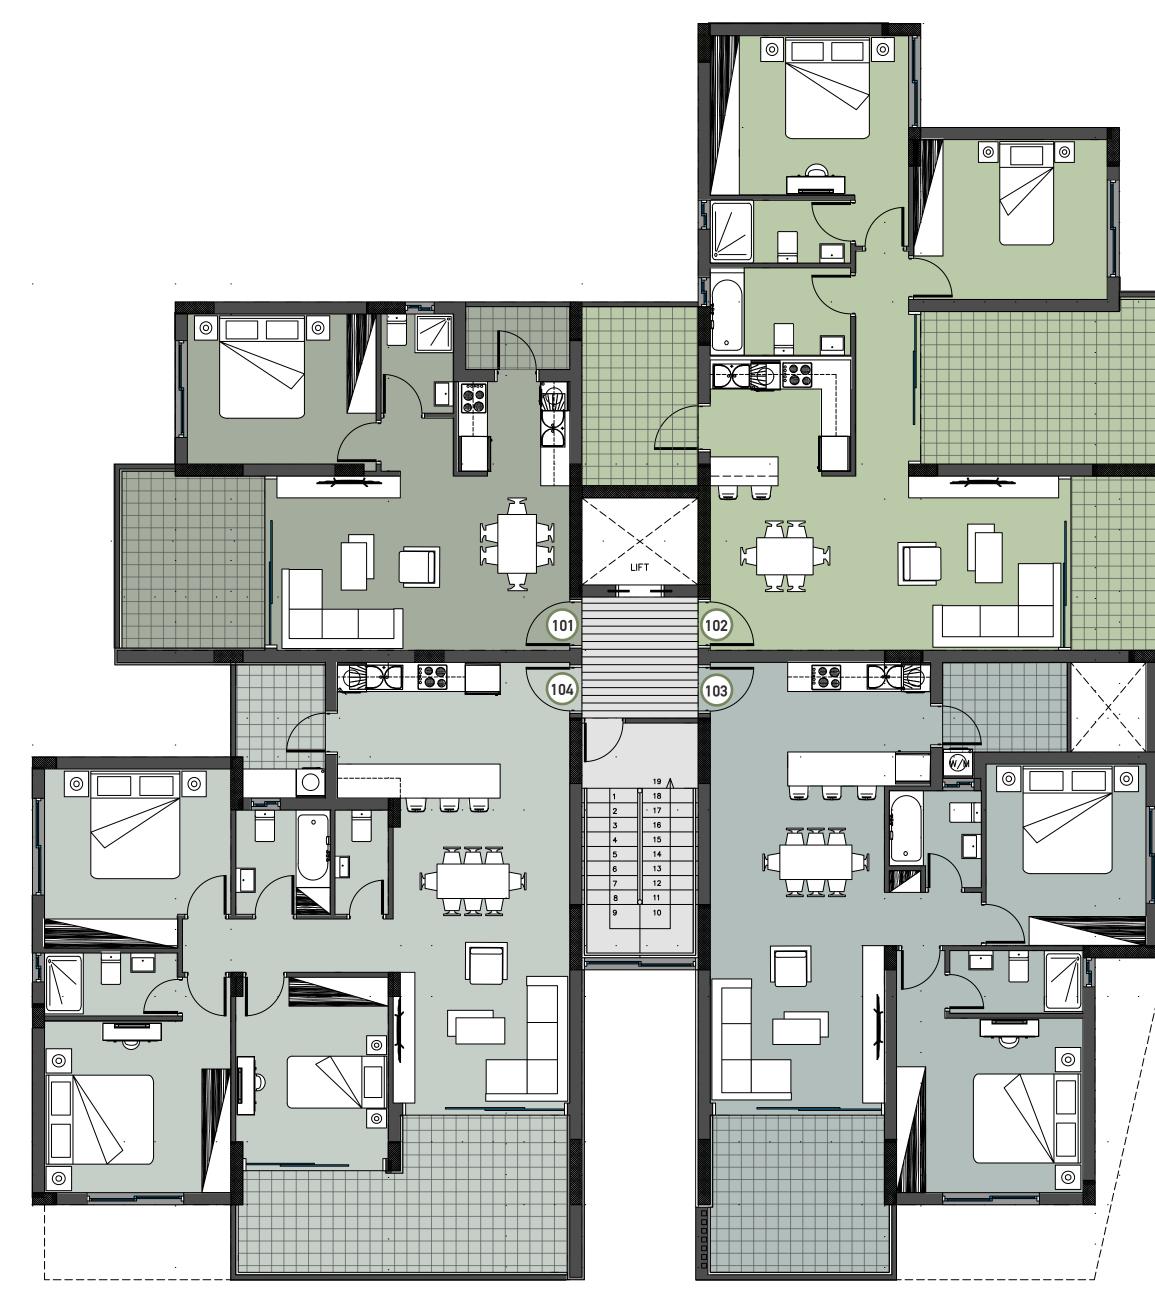

### 1st FLOOR

| APARTMENT NO.           | 101                | 102               | 103                 | 104                 |
|-------------------------|--------------------|-------------------|---------------------|---------------------|
| BEDROOMS                | 1                  | 2+                | 2                   | 3                   |
| COVERED INDOOR AREA     | 52.5m <sup>2</sup> | 90m²              | 86.5m²              | 108.5m <sup>2</sup> |
| COVERED VERANDA AREA    | 15m²               | 33m <sup>2</sup>  | 19m²                | 26m²                |
| STORE ROOM AREA         | 4m <sup>2</sup>    | 3m²               | 3m²                 | 4m <sup>2</sup>     |
| COMMON AREA             | 3m <sup>2</sup>    | 5m²               | 5m²                 | <b>7</b> m²         |
| UN-COVERED ROOF TERRACE | -                  | -                 | -                   | -                   |
| TOTAL COVERED AREA      | 74.5m²             | 131m <sup>2</sup> | 113.5m <sup>2</sup> | 144.5m²             |