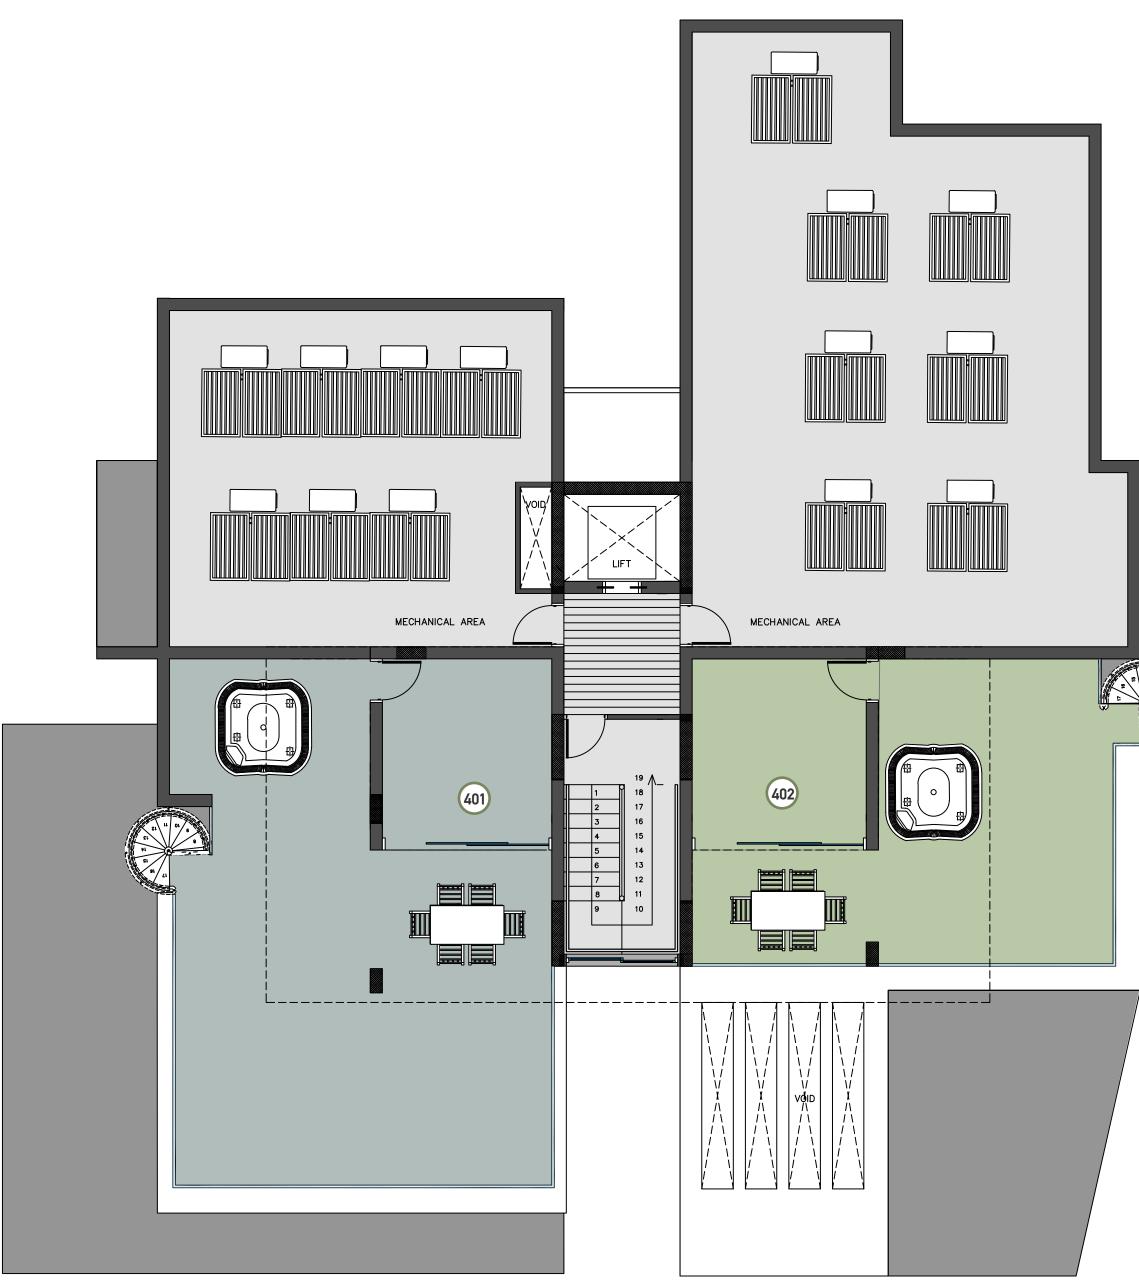

# PENTHOUSE FLOOR

| APARTMENT NO.           | 401                                 | 402                                 |
|-------------------------|-------------------------------------|-------------------------------------|
| BEDROOMS                | 3+                                  | 3+                                  |
| COVERED INDOOR AREA     | 123m <sup>2</sup>                   | 118m <sup>2</sup>                   |
| COVERED VERANDA AREA    | 38m²                                | 40m <sup>2</sup>                    |
| STORE ROOM AREA         | <b>24</b> m <sup>2</sup>            | 24m <sup>2</sup>                    |
| COMMON AREA             | 10m <sup>2</sup>                    | 10m <sup>2</sup>                    |
| UN-COVERED ROOF TERRACE | 80m <sup>2</sup> + 52m <sup>2</sup> | 49m <sup>2</sup> + 83m <sup>2</sup> |
| TOTAL COVERED AREA      | 195m²                               | 192m <sup>2</sup>                   |

# PENTHOUSE ROOF TERRACES

| APARTMENT NO.           | 401                                 | 402                                 |
|-------------------------|-------------------------------------|-------------------------------------|
| BEDROOMS                | 3+                                  | 3+                                  |
| COVERED INDOOR AREA     | 123m <sup>2</sup>                   | 118m²                               |
| COVERED VERANDA AREA    | 38m <sup>2</sup>                    | 40m <sup>2</sup>                    |
| STORE ROOM AREA         | 24m <sup>2</sup>                    | 24m <sup>2</sup>                    |
| COMMON AREA             | 10m <sup>2</sup>                    | 10m²                                |
| UN-COVERED ROOF TERRACE | 80m <sup>2</sup> + 52m <sup>2</sup> | 49m <sup>2</sup> + 83m <sup>2</sup> |
| TOTAL COVERED AREA      | 195m²                               | 192m²                               |